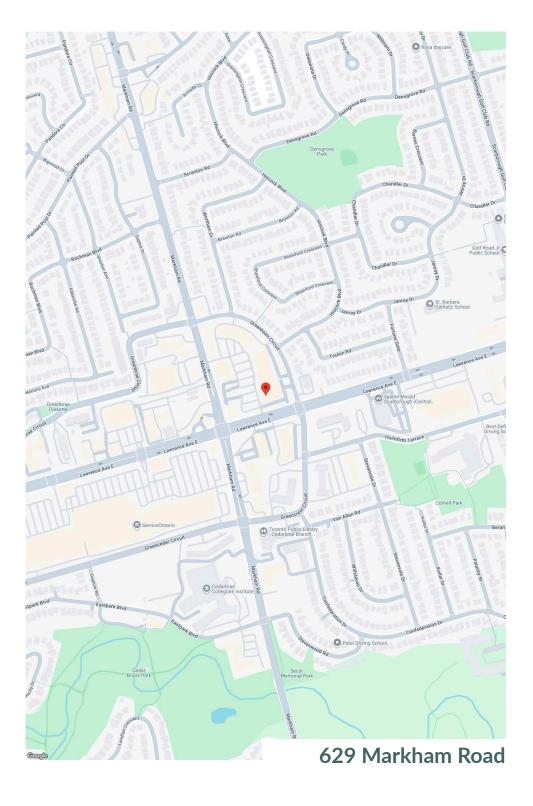

629 Markham Road Toronto, ON Senior Leasing Manager Jon Gauntlett Jon.Gauntlett@fcr.ca (416) 481-3584 FCR Leasing fcr.ca leasing@fcr.ca 403.257.6888



## 629 Markham Road Toronto, ON

**sf:** 38,669

Located in the eastern region of the Greater Toronto Area is 629 Markham Road. Scarbourough is one of the GTA's fastest growing regions, welcoming a truly international clientele. Ideally located directly across from Cedarbrae Mall and close proximity to Highway 401, this centre sees high traffic counts and a steady influx of neighbourhood shoppers. 629 Markham Road is anchored by Shoppers Drug Mart and RBC and caters to over 96,800 households with a population exceeding 276,200 within a 5km radius.



# 629 Markham Road Demographics



|                  | 1km      | 3km      | 5km      |
|------------------|----------|----------|----------|
| Household Income | \$79,702 | \$87,845 | \$89,808 |
| Households       | 5,497    | 43,962   | 96,733   |
| Population       | 16,799   | 127,795  | 278,971  |



#### 629 Markham Road

#### 629 Markham Road

Site Plan





### 629 Markham Road

#### 629 Markham Road

Site Plan

#### **Current Tenants**

Scarborough Centre for Healthy Communiti Shoppers Drug Mart RBC Royal Bank

#### Contact



Jon Gauntlett Senior Leasing Manager Jon.Gauntlett@fcr.ca (416) 481-3584