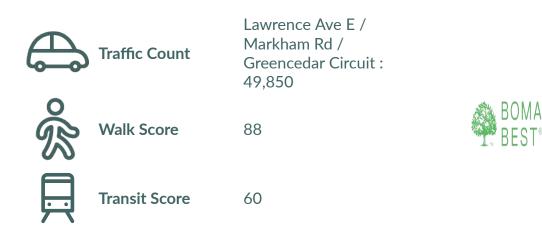

## 629 Markham Road Toronto, ON

**sf:** 38,669

Located in the eastern region of the Greater Toronto Area is 629 Markham Road. Scarbourough is one of the GTA's fastest growing regions, welcoming a truly international clientele. Ideally located directly across from Cedarbrae Mall and close proximity to Highway 401, this centre sees high traffic counts and a steady influx of neighbourhood shoppers. 629 Markham Road is anchored by Shoppers Drug Mart and RBC and caters to over 96,800 households with a population exceeding 276,200 within a 5km radius.