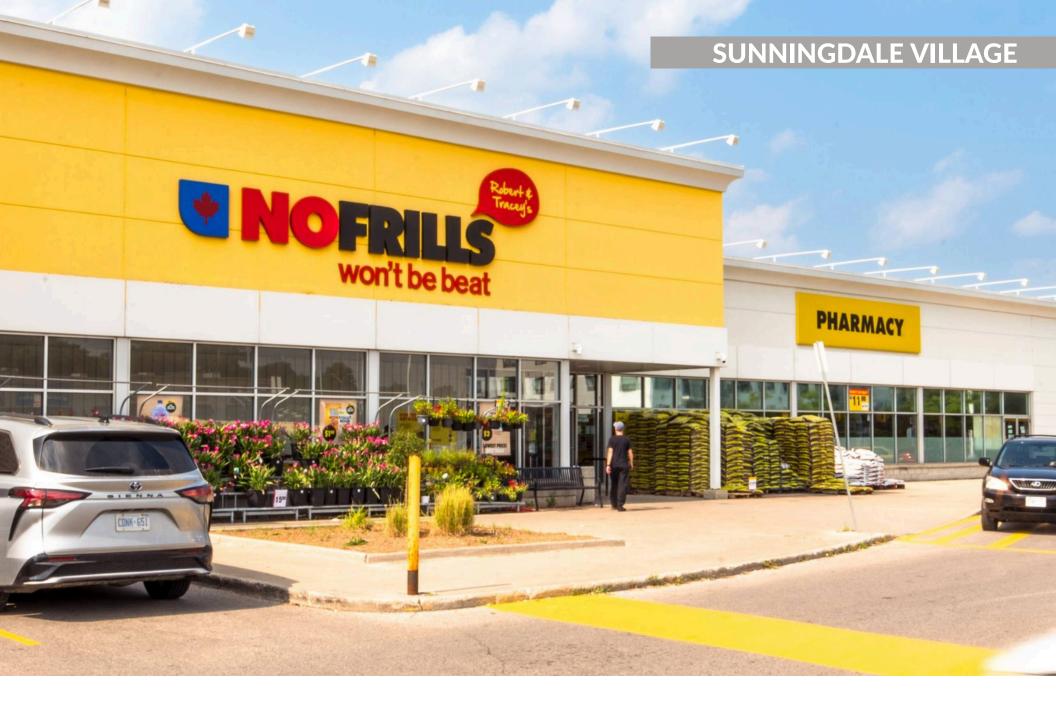

## Sunningdale Village

London, ON

**sf:** 72,540

Located in London's most prestigious developments, Sunningdale Village is surrounded by new residential growth. Ideally situated in close proximity to Masonville Mall and numerous national retailers, the centre benefits from the strong traffic counts in the area. Anchored by a 37,000 No Frills, Shoppers Drug Mart and Starbucks, Sunningdale Village carries the everyday essential needs.