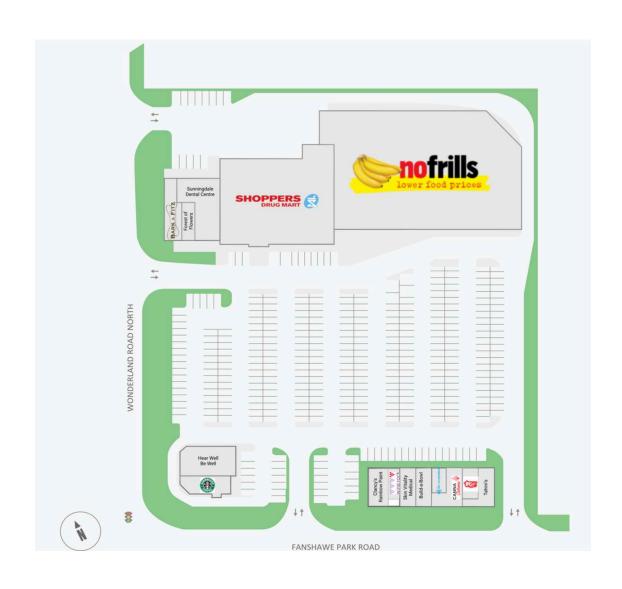

### **Current Tenants**

Starbucks
Hear Well Be Well
Rogers
Bell Canada
Forest of Flowers
Bark & Fitz
Sunningdale Dental
Centre

**Shoppers Drug Mart** 

No Frills
Tahini's
First Choice Haircutters
Canna Cabana
Co-Operators
Build-a-Bowl
Skin Vitality Medical
Wine Rack
Clancy's Rainbow Paint