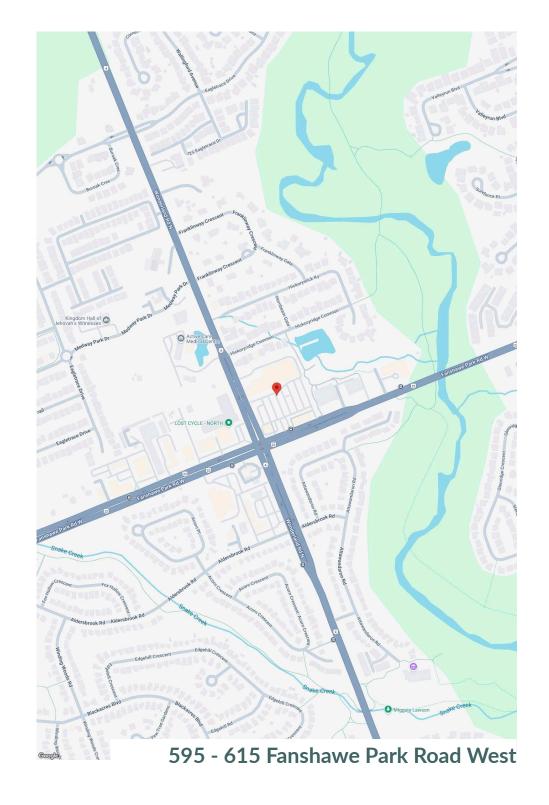

### Demographics

**Traffic Count** 

Fanshawe Park Rd W / Wonderland Rd N : 30,238

Walk Score

61

BOM A BEST

**Transit Score** 

|                  | 1km       | 3km       | 5km       |
|------------------|-----------|-----------|-----------|
| Household Income | \$145,880 | \$135,763 | \$114,276 |
| QQQ Households   | 2,274     | 16,710    | 40,457    |
| Population       | 6,462     | 45,674    | 101,802   |