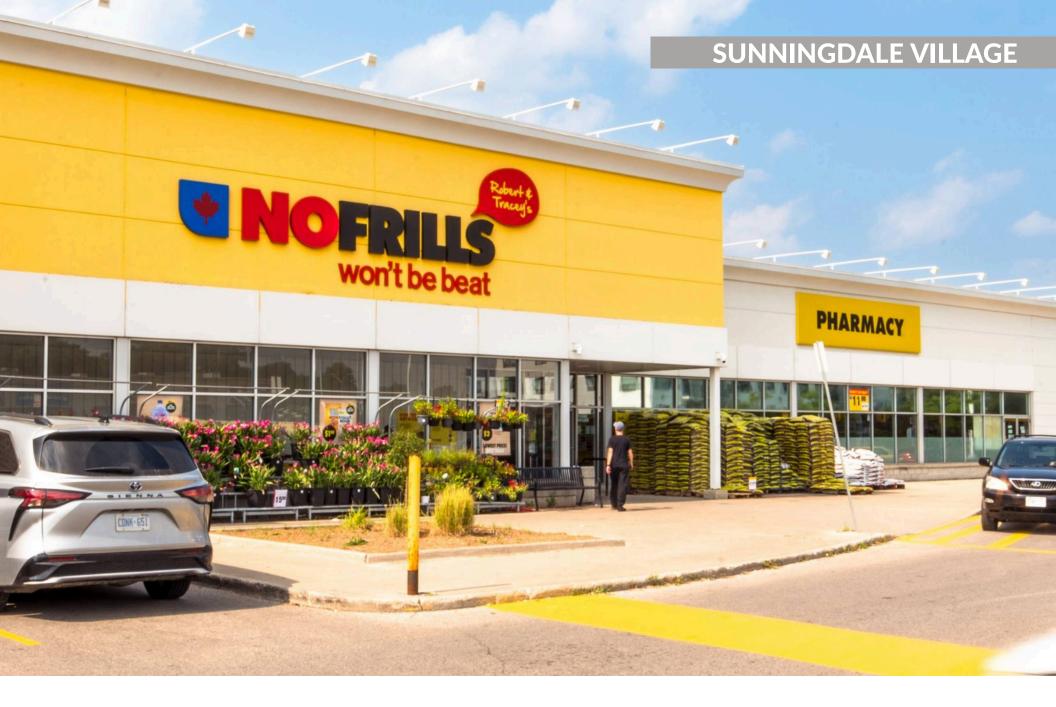

### **Current Tenants**

Starbucks
Hear Well Be Well
Rogers
Bell Canada
Forest of Flowers
Bark & Fitz
Sunningdale Dental
Centre

**Shoppers Drug Mart** 

No Frills
Tahini's
First Choice Haircutters
Canna Cabana
Co-Operators
Build-a-Bowl
Skin Vitality Medical
Wine Rack
Clancy's Rainbow Paint