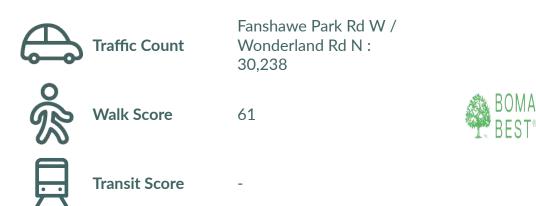

### Sunningdale Village London, ON

**sf:** 72,540

629 Markham Road is located in Scarborough well positioned directlyacross from Cedarbrae Centre and just blocks away from Highway 401. Thecentre benefits from high traffic and steady local shoppers. Anchored by Shoppers Drug Mart and RBC, it serves over 96,800 households and a population of more than 276,200 within a 5 km radius.