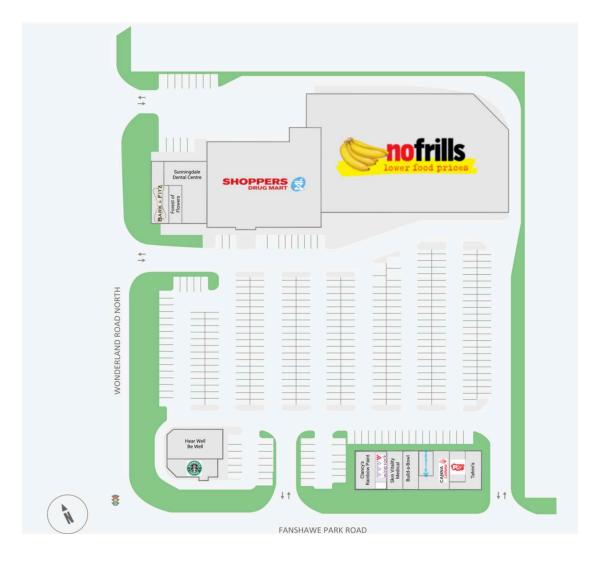

### Sunningdale Village

595 - 615 Fanshawe Park Road West

Site Plan

#### Site Plan

#### **Current Tenants**

- Starbucks Hear Well Be Well Rogers Bell Canada Forest of Flowers Bark & Fitz Sunningdale Dental Centre Shoppers Drug Mart
- No Frills Tahini's First Choice Haircutters Canna Cabana Co-Operators Build-a-Bowl Skin Vitality Medical Wine Rack Clancy's Rainbow Paint