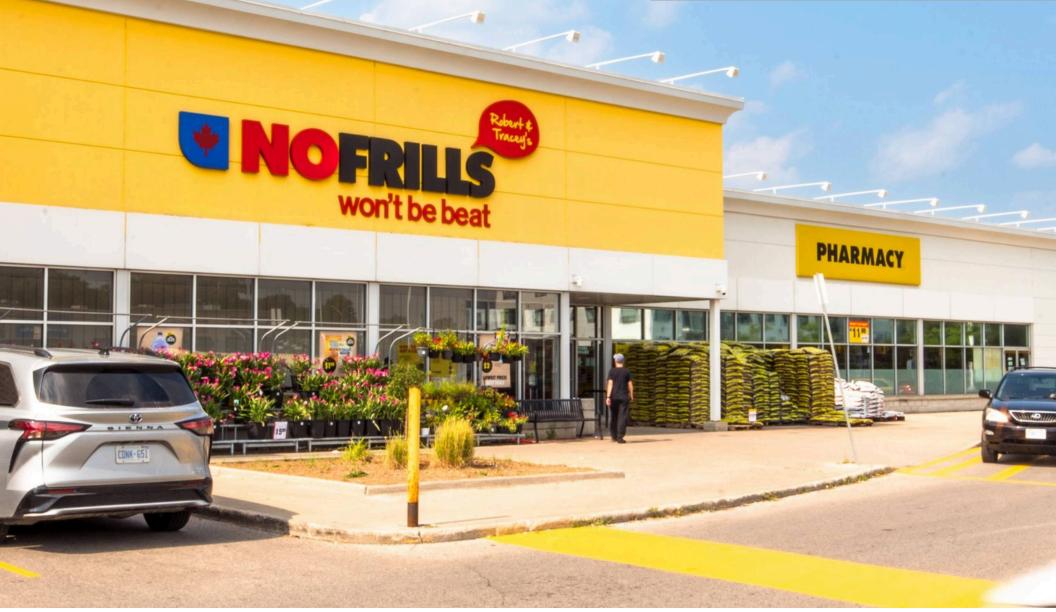

#### **Current Tenants**

- Starbucks Hear Well Be Well Rogers Bell Canada Forest of Flowers Bark & Fitz Sunningdale Dental Centre Shoppers Drug Mart
- No Frills Tahini's First Choice Haircutters Canna Cabana Co-Operators Build-a-Bowl Skin Vitality Medical Wine Rack Clancy's Rainbow Paint