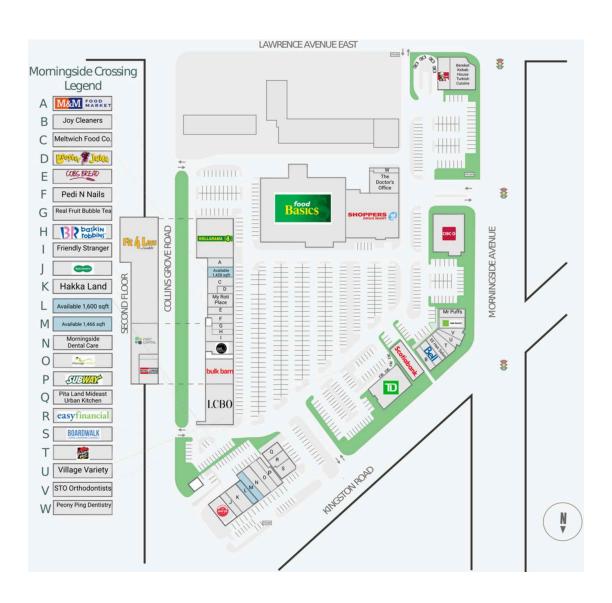

#### **Current Tenants**

Pedi N Nails TD Canada Trust Joy Cleaners Cobs Bread Bell Canada My Roti Place **EE Hair Salon Booster Juice** Pizza Hut M&M Food Market Village Variety

**STO Orthodontists** H&R Block

Mr Puffs **CIBC** 

Bereket Kebab House

Turkish Cuisine KFC.

Shoppers Drug Mart

The Doctor's Office Peony Ping Dentistry

**Food Basics** 

**LCBO** 

Bulk Barn Pet Valu

Real Fruit Bubble Tea Baskin 31 Robbins

Friendly Stranger

Meltwich Food Co.

Dollarama Fit4Less

FCR Management

Services

Royal Lepage Massage Addict

Subway

Morningside Dental Care

Hakka Land Sunset Grill **Specsavers** 

**Boardwalk Fries Burgers** 

Shakes

Easyfinancial

Pita Land Mideast Urban

Kitchen Scotiabank

### **Current Availability**

1,428 sf 20731-F01009A 1,466 sf 20732-A01549B 1,600 sf 20732-A01550B