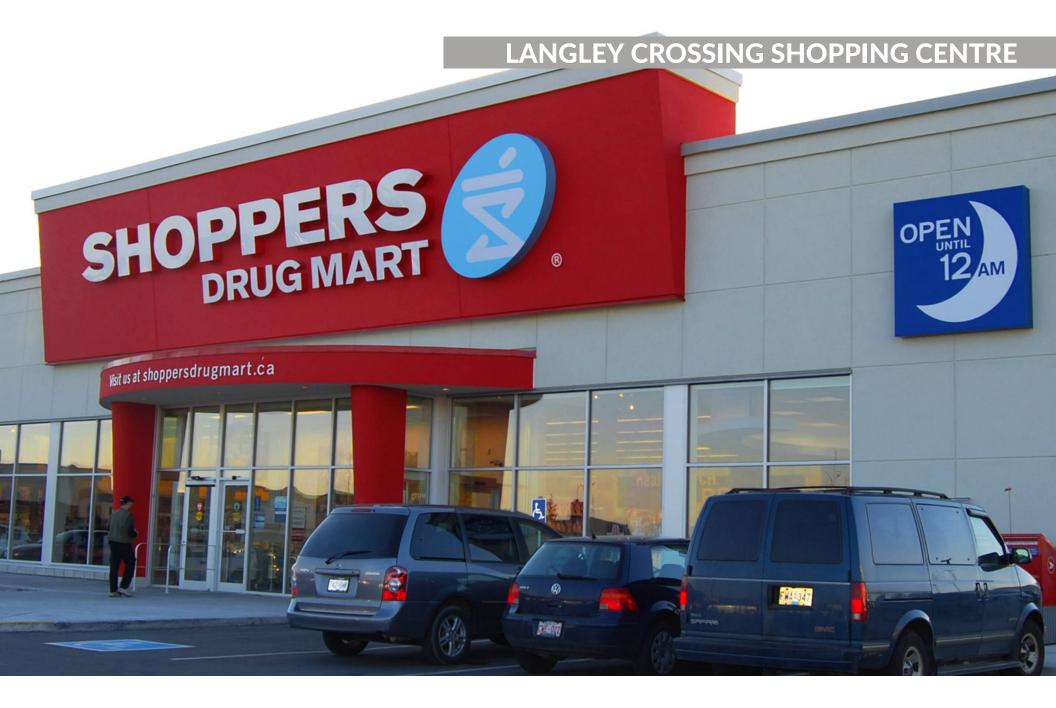

# **Langley Crossing Shopping Centre**

Langley, BC

sf: 124,207

Located on the corner of 200th and 64th Ave, Langley Crossing is a diverse mix of local and national tenants. Anchored by Shoppers Drug Mart, this centre offers great retail options such as Earl's, Dollarama, Long & McQuaid and the only Chuck E. Cheese in BC. This popular retail hub features a high traffic count as well as local bus stops out front.