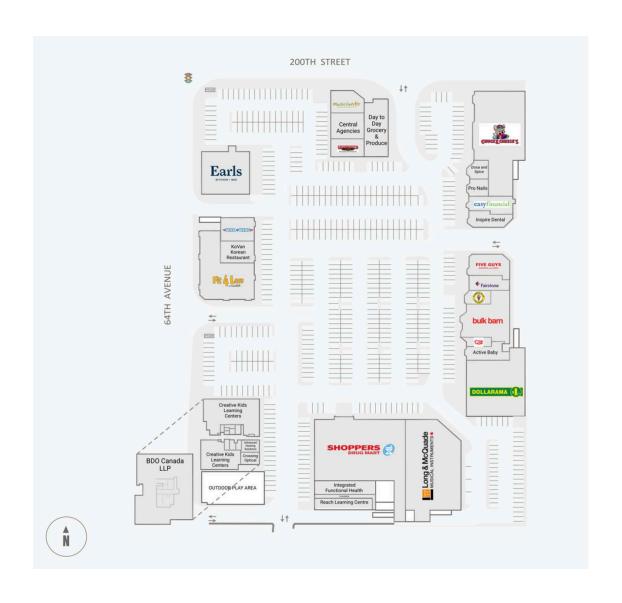

#### **Current Tenants**

Unavailable
Integrated Functional
Health
Reach Learning Centre
Shoppers Drug Mart
Long & Mcquade
Dollarama
Active Baby
First Choice Haircutters
Bulk Barn
Marble Slab Creamery
Fairstone Financiere
Five Guy's Burgers

Chuck E. Cheese's

Inspire Dental Easyfinancial

**Pro Nails** 

Dosa and Spice Day to Day Grocery & Produce Firehouse Subs **Central Agencies** Mucho Burrito Creative Kids Learning Centers **Crossing Optical Advanced Hearing** Solutions **BDO Canada LLP** Earl's Fit4Less KoVan Korean Restaurant Wild Wing