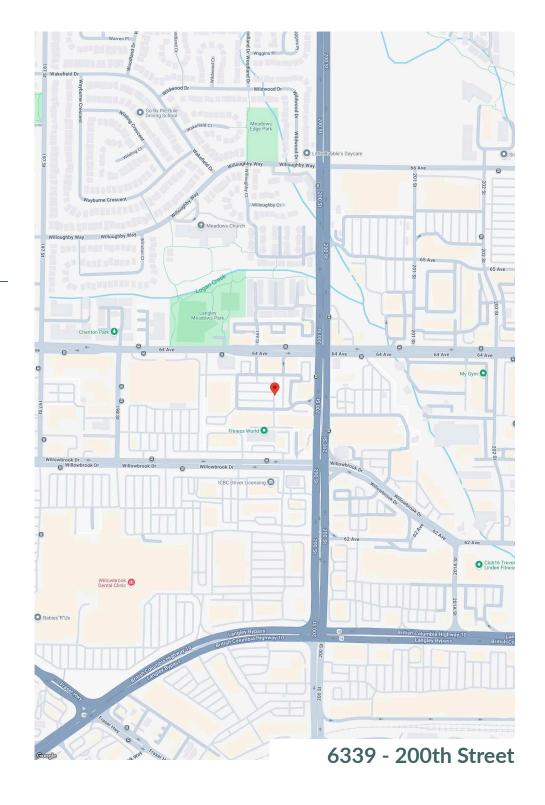

pping Centre**

Langley, BC

Senior Director, Leasing Matt Gratton matt.gratton@fcr.ca 604.242.9046 FCR Leasing fcr.ca leasing@fcr.ca 403.257.6888



# Langley Crossing Shopping Centre

Langley, BC

sf: 124,207

Langley Crossing Shopping Centre is situated at the intersection of 200th Street and 64th Avenue. Anchored by Shoppers Drug Mart, the centre hosts an impressive blend of local and national retailers, including Earl's, Dollarama, Long & McQuade, and the sole Chuck E. Cheese in British Columbia. With substantial foot traffic, convenient bus stops at its entrance, and excellent visibility along 200th Street, Langley Crossing is highly accessible. Additionally, it is surrounded by parks and educational institutions, making this family-oriented centre the perfect shopping destination.



### **Langley Crossing Shopping Centre** Demographics



64th Ave / 200th St: **Traffic Count** 

47,860

91 **Walk Score** 



**Transit Score** 54

|                  | 1km       | 3km       | 5km       |
|------------------|-----------|-----------|-----------|
| Household Income | \$106,073 | \$107,203 | \$117,100 |
| Households       | 3,614     | 30,496    | 48,634    |
| Population       | 8,731     | 79,256    | 132,905   |





6339 - 200th Street



#### **Current Tenants**

Unavailable
Integrated Functional
Health
Reach Learning Centre
Shoppers Drug Mart
Long & Mcquade
Dollarama
Active Baby

First Choice Haircutters

Bulk Barn

Marble Slab Creamery Fairstone Financiere

Five Guys Burgers and

Fries

Chuck E. Cheese's

Inspire Dental Easyfinancial

Pro Nails

Dosa and Spice

Day