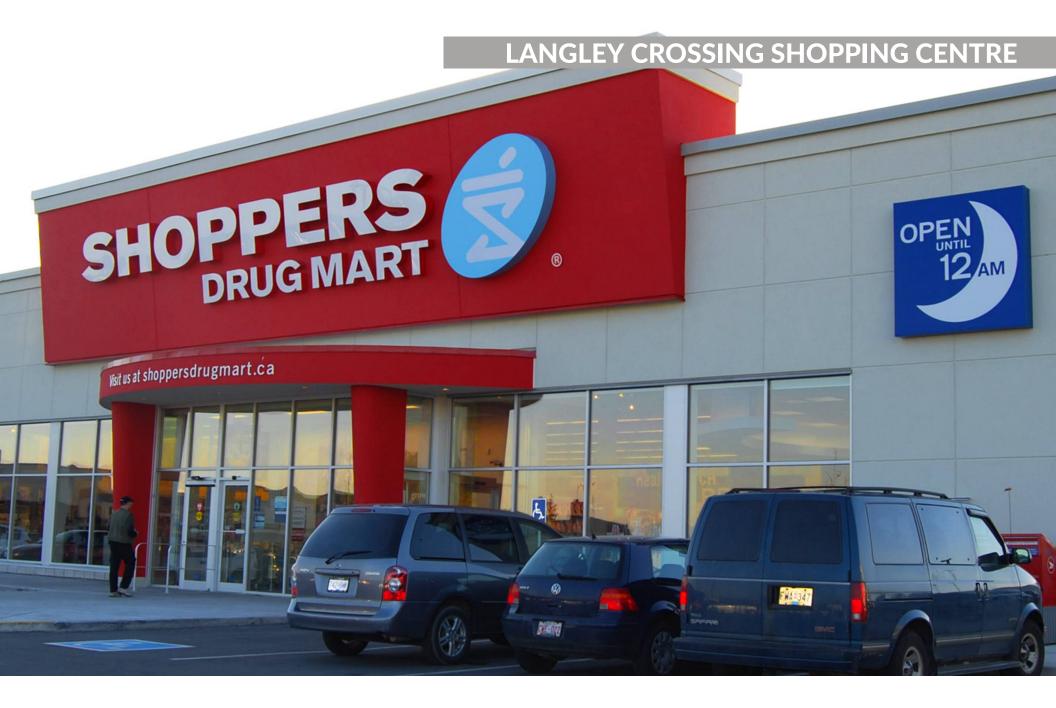

# Langley Crossing Shopping Centre

Langley, BC

sf: 124,207

Langley Crossing Shopping Centre is situated at the intersection of 200th Street and 64th Avenue. Anchored by Shoppers Drug Mart, the centre hosts an impressive blend of local and national retailers, including Earl's, Dollarama, Long & McQuade, and the sole Chuck E. Cheese in British Columbia. With substantial foot traffic, convenient bus stops at its entrance, and excellent visibility along 200th Street, Langley Crossing is highly accessible. Additionally, it is surrounded by parks and educational institutions, making this family-oriented centre the perfect shopping destination.