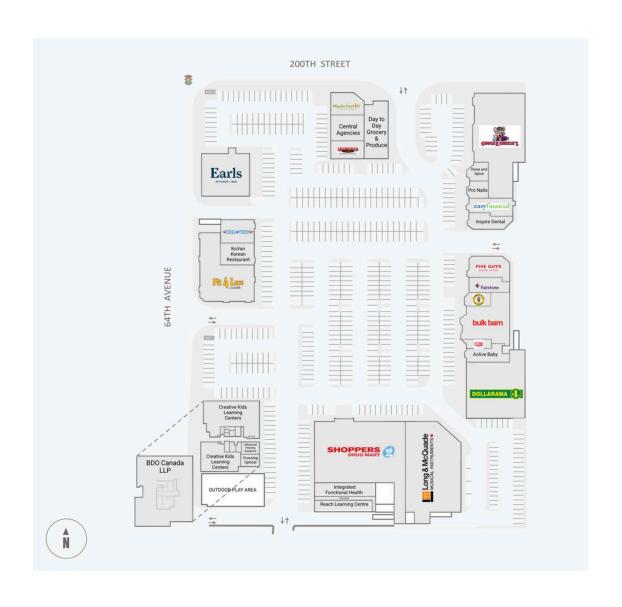

#### **Current Tenants**

Unavailable
Integrated Functional
Health
Reach Learning Centre
Shoppers Drug Mart
Long & Mcquade
Dollarama
Active Baby

First Choice Haircutters

Bulk Barn

Marble Slab Creamery Fairstone Financiere

Five Guys Burgers and

Fries

Chuck E. Cheese's

Inspire Dental Easyfinancial

Pro Nails

Dosa and Spice

Day to Day Grocery &

**Produce** 

Firehouse Subs

Central Agencies

Mucho Burrito

Creative Kids Learning

Centers

**Crossing Optical** 

Advanced Hearing

Solutions

**BDO Canada LLP** 

Earl's

Fit4Less

KoVan Korean Restaurant

Wild Wing