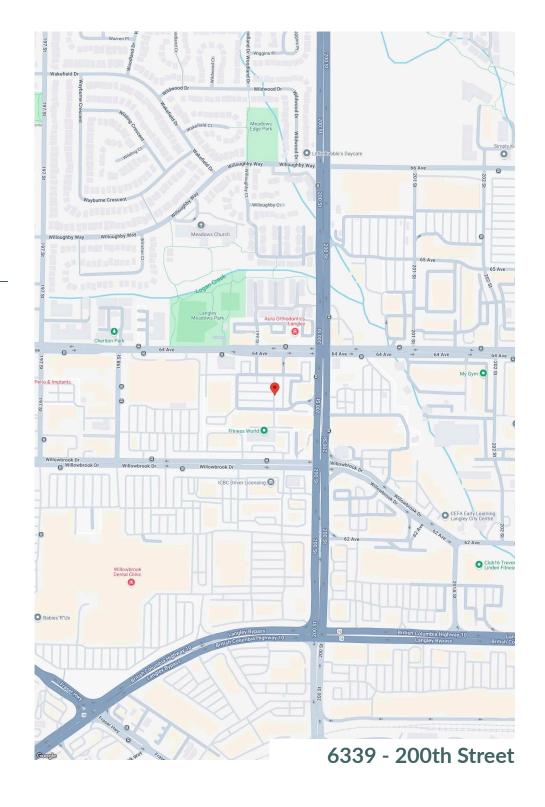

# **Langley Crossing Shopping Centre**

Langley, BC

sf: 124,207

Located on the corner of 200th and 64th Ave, Langley Crossing is a diverse mix of local and national tenants. Anchored by Shoppers Drug Mart, this centre offers great retail options such as Earl's, Dollarama, Long & McQuaid and the only Chuck E. Cheese in BC. This popular retail hub features a high traffic count as well as local bus stops out front.

The centre offers excellent exposure to 200th Street - one of the main retail thoroughfares in Langley and minutes away from Fraser Highway. The surrounding neighbourhood features several parks and schools, making it perfect for families.