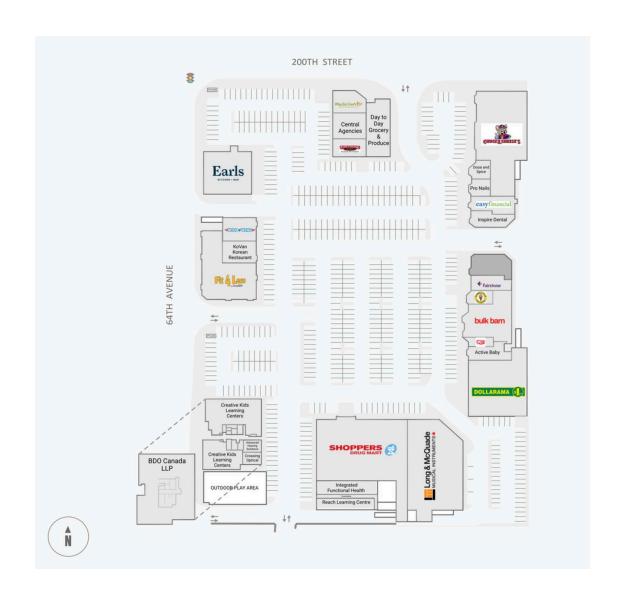

#### **Current Tenants**

Unavailable
Integrated Functional
Health
Reach Learning Centre
Shoppers Drug Mart
Long & Mcquade
Dollarama
Active Baby

First Choice Haircutters

Bulk Barn

Marble Slab Creamery Fairstone Financiere

Five Guys Burgers and

Fries

Chuck E. Cheese's

Inspire Dental Easyfinancial

Pro Nails

Dosa and Spice

Day to Day Grocery &

**Produce** 

Firehouse Subs

Central Agencies

Mucho Burrito

Creative Kids Learning

Centers

**Crossing Optical** 

Advanced Hearing

Solutions

**BDO Canada LLP** 

Earl's

Fit4Less

KoVan Korean Restaurant

Wild Wing