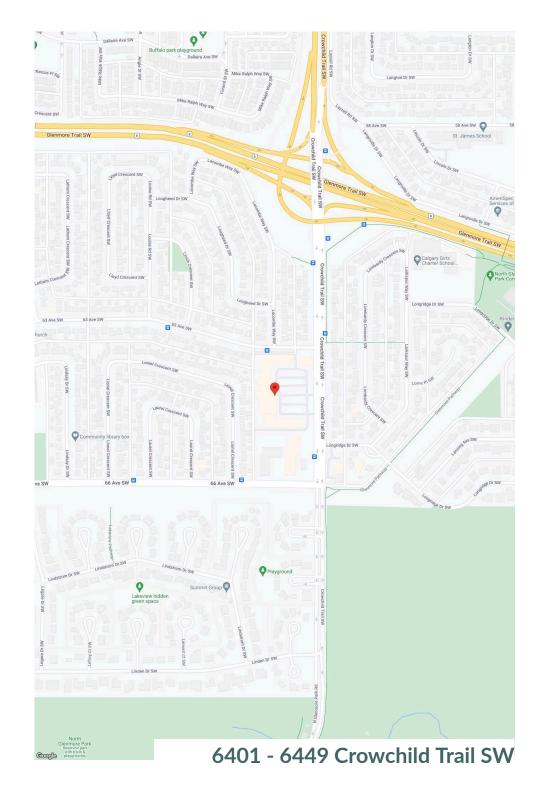

## 6401 - 6449 Crowchild Trail SW

Site Plan

## Lakeview Plaza Calgary, AB

**sf:** 69,356

Located on Crowchild Trail in the affluent neighbourhood of Lakeview and North Glenmore Park, Lakeview Plaza features IGA, Shoppers Drug Mart, and Scotiabank in addition to a complete mix of shops and services that cater to the surrounding residential communities.