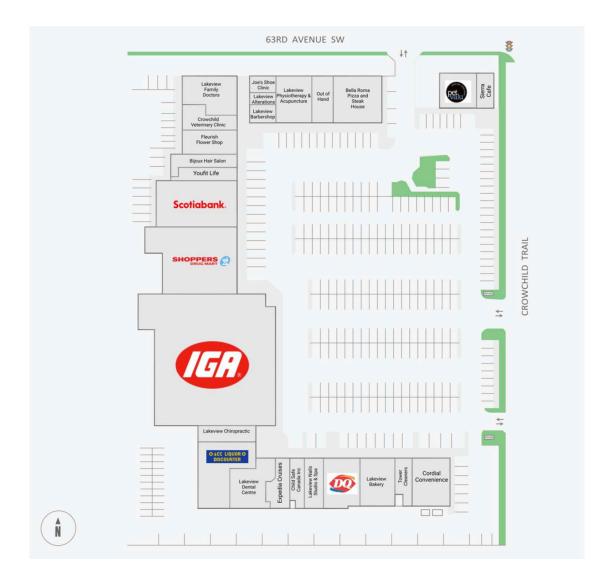

## 6401 - 6449 Crowchild Trail SW

Site Plan

### 6401 - 6449 Crowchild Trail SW

Site Plan

#### **Current Tenants**

#### IGA

Shoppers Drug Mart Scotiabank Youfit Life Bijoux Hair Salon Fleurish Flower Shop Crowchild Veterinary Clinic Lakeview Family Doctors Lakeview Physiotherapy & Acupuncture Out of Hand Joe's Shoe Clinic Bella Roma Pizza and Steak House Lakeview Barbershop Lakeview Alterations Dairy Queen Lakeview Nails Studio & Spa Child Safe Canada Inc Expedia Cruises Lakeview Dental Centre Ace Liquor Discounter Lakeview Chiropractic Lakeview Bakery Tower Cleaners Cordial Convenience Pet Valu Sierra Cafe