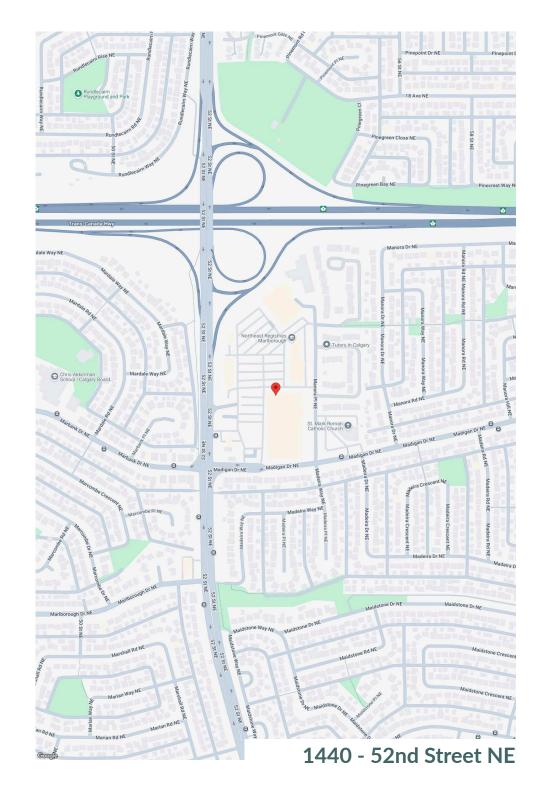

## TransCanada Centre

Calgary, AB

**sf:** 185,195

TransCanada Centre is conveniently located on 52nd Street just off the TransCanada Highway in northeast Calgary. This center is conveniently located and well-visited by both city goers and local neighbourhood members alike. Offering an excellent mix of medical, paramedical, personal services, and foodservice tenants, TransCanada Centre is a smart one-stop shopping destination for everyday needs.