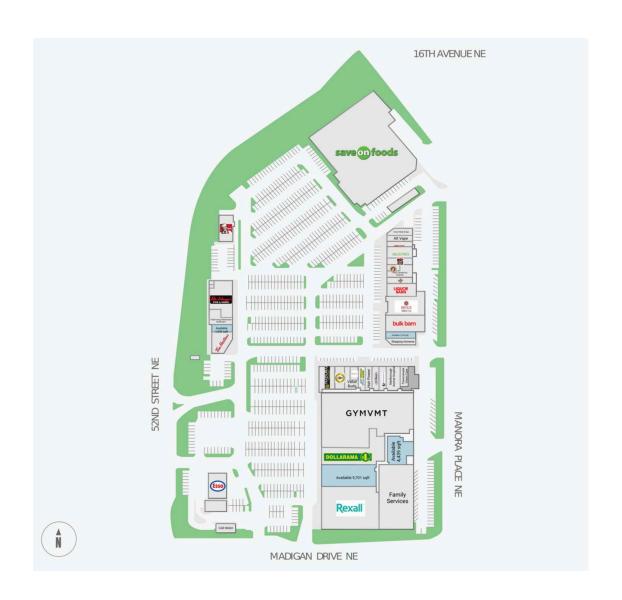

#### **Current Tenants**

Save-On-Foods Shipping Universe

Bulk Barn

ANATOLIA TURKISH

CUISINE Liquor Barn

The Tip Top Barber Shop

Trans Canada Dry

Cleaners

Uncle Moe's Donairs &

Falafels Pizza Hut

Northeast Registry

A To Z Vacuums for Less

Alt Vape

Amy's Nails & Spa

Family Services Rexall

Dollarama GYMVMT Madurai Kitchen

Marble Slab Creamery

Value Buds Sip A Tea Subway Hair Power

Optimum Wellness Centres - Transcanada MarPark Dental Centre Marlborough Animal

Hospital

Transcanada Vision Care

Polygrace

Esso

Mr. Schnapps Restaurant

& Bar

Thanh Hung Vietnamese

Restaurant Tim Hortons

KFC

### **Current Availability**

| 1,278 sf | 21480-B01208A |
|----------|---------------|
| 4,439 sf | 21480-C01154A |
| 9,701 sf | 21480-C01154A |
| 1.042 sf | 21480-E01540A |