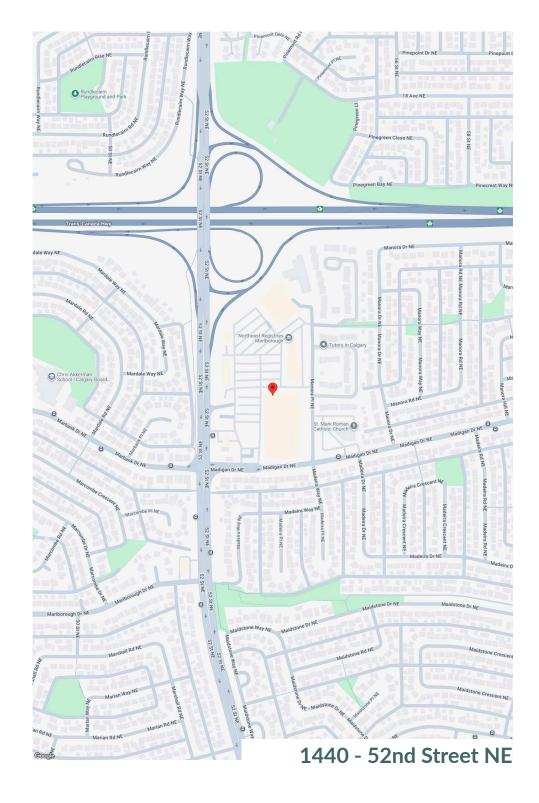

## **TransCanada Centre** Calgary, AB

**Director, Leasing** Kelly Frank kelly.frank@fcr.ca 403.257.6889 FCR Leasing fcr.ca leasing@fcr.ca 403.257.6888



# TransCanada Centre Calgary, AB

## **sf:** 185,195

TransCanada Centre is conveniently located on 52nd Street just off the TransCanada Highway in northeast Calgary. This center is conveniently located and well-visited by both city goers and local neighbourhood members alike. Offering an excellent mix of medical, paramedical, personal services, and foodservice tenants, TransCanada Centre is a smart one-stop shopping destination for everyday needs.

Availability: 1,278 - 9,701 sf



# TransCanada Centre Demographics



|                  | 1km      | 3km      | 5km      |
|------------------|----------|----------|----------|
| Household Income | \$84,447 | \$83,393 | \$83,706 |
| Households       | 3,944    | 31,305   | 56,852   |
| Population       | 11,794   | 96,004   | 170,391  |



### TransCanada Centre

## 1440 - 52nd Street NE

Site Plan





#### TransCanada Centre

### 1440 - 52nd Street NE

Site Plan

#### **Current Tenants**

Save-On-Foods **Shipping Universe** Bulk Barn ANATOLIA TURKISH CUISINE Liquor Barn The Tip Top Barber Shop Trans Canada Dry Cleaners Uncle Moe's Donairs & Falafels Pizza Hut Northeast Registry A To Z Vacuums for Less Alt Vape Amy's Nails & Spa **Family Services** Rexall Dollarama **GYMVMT** Madurai Kitchen

Marble Slab Creamery Valu