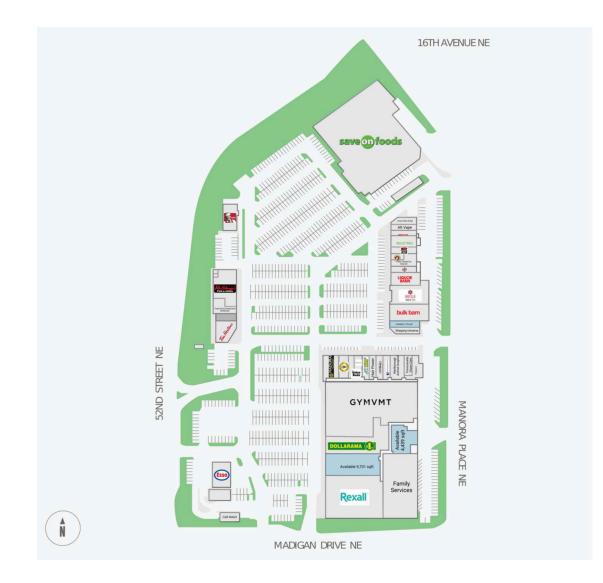

#### **Current Tenants**

Save-On-Foods **Shipping Universe** Bulk Barn ANATOLIA TURKISH CUISINE Liquor Barn The Tip Top Barber Shop Trans Canada Dry Cleaners Uncle Moe's Donairs & Falafels Pizza Hut Northeast Registry A To Z Vacuums for Less Alt Vape Amy's Nails & Spa **Family Services** Rexall Dollarama **GYMVMT** Madurai Kitchen

Marble Slab Creamery Value Buds Sip A Tea Subway Hair Power **Optimum Wellness** Centres - Transcanada MarPark Dental Centre Marlborough Animal Hospital Transcanada Vision Care Polygrace Esso Mr. Schnapps Restaurant & Bar Thanh Hung Vietnamese Restaurant N9NA Tim Hortons KFC

#### **Current Availability**

1,278 sf 4,439 sf 9,701 sf

## Contact

Kelly Frank Director, Leasing kelly.frank@fcr.ca 403.257.6889

21480-B01208A

21480-C01154A

21480-C01154B

| saveonfoods | GYMVMT    |
|-------------|-----------|
| Rexall      | DOLLARAMA |
|             |           |