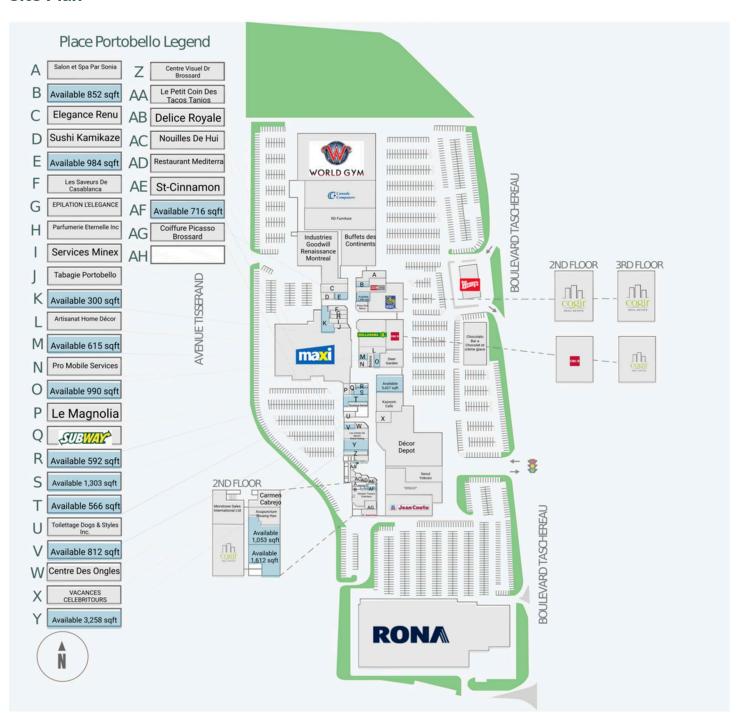

#### Site Plan

### **Current Tenants**

#### **Current Tenants**

Buffets des Continents Industries Goodwill Renaissance

Montreal

Canada Computers

RD Furniture

World Gym

Salon et Spa Par Sonia

Royal Lepage Piano Elm Nihon RBC Royal Bank

CIBC

Dollarama

Artisanat Home Décor

Deer Garden

Bedera

Pro Mobile Services

Kazoom Cafe

**VACANCES CELEBRITOURS** 

Décor Depot Seoul Yokoso

CONTINENTAL CAPITAL INVESTMENTS INC.

Jean-Coutu

Coiffure Picasso Brossard Kerieen Tresors Orientaux FCR Management Services Centre Visuel Dr Brossard

Les Cartes De Sports Check-Swing

Centre Des Ongles

Clinique Dentaire Place Portobello

Toilettage Dogs & Styles Inc.

**Boutique Denise** 

Subway Le Magnolia

Maxi

Wonders Tutorat Tabagie Portobello Services Minex

Parfumerie Eternelle Inc EPILATION L'ELEGANCE Les Saveurs De Casablanca

Sushi Kamikaze Elegance Renu

Societe De Gestion Cogir S.E.N.C

Carmen Cabrejo

Acupuncture Shuang Hao

Morstowe Sales International Ltd

St-Cinnamon

Restaurant Mediterra

Nouilles De Hui

Delice Royale

Le Petit Coin Des Tacos Tanios

TIC TIMES (32212)

**ROYAL LEPAGE (41498)** 

Loto Quebec

ROYAL LEPAGE TRIOMPHE

**BIJOUTERIE PRINCESSE D'OR (32238)** 

**ARTM** 

Reseau Express Metropolitain

**RONA** 

Chocolato Bar a Chocolat et crème

glace Wendy's

vvenuy

# **Current Availability**

### **Current Availability**

| 1,489 sf | 20421-A01003B | 1,303 sf | 20421-A01037A |
|----------|---------------|----------|---------------|
| 852 sf   | 20421-A01004A | 592 sf   | 20421-A01038A |
| 990 sf   | 20421-A01011A | 300 sf   | 20421-A01043A |
| 615 sf   | 20421-A01013A | 984 sf   | 20421-A01050A |
| 5,427 sf | 20421-A01015B | 960 sf   | 20421-A01053A |
| 716 sf   | 20421-A01024A | 1,733 sf | 20421-A01054A |
| 3,258 sf | 20421-A01027A | 1,612 sf | 20421-A02005A |
| 812 sf   | 20421-A01030A | 1,053 sf | 20421-A02005B |
| 1,528 sf | 20421-A01035A | 2,172 sf | 20421-BG1001A |
| 566 sf   | 20421-A01036A |          |               |
|          |               |          |               |