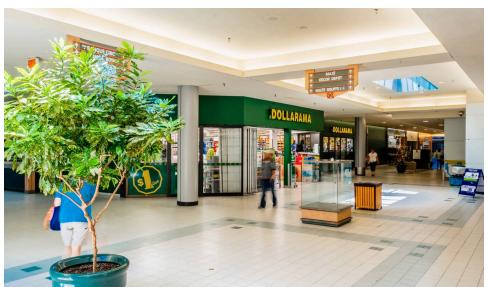

### **Place Portobello**

Brossard, QC

sf: 499,533

Located in the commercial hub on the South Shore of Montreal serving the Brossard community, is Place Portobello. This 500,000 sf enclosed shopping centre is anchored by several key national tenants, while offering a diverse mix of amenities and services.

CIBC

Dollarama

Artisanat Home Décor

Deer Garden

Bedera

Pro Mobile Services

Kazoom Cafe

**VACANCES CELEBRITOURS** 