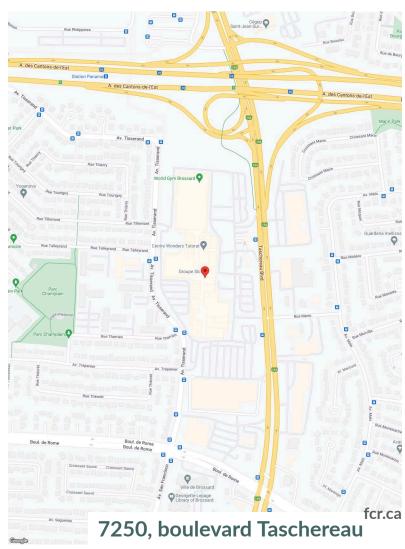

the residential density zoning in support of the growth that the area is experiencing. We're planning for the long-term global redevelopment of this site that is ideally located within a 200 m distance from the upcoming Panama REM (light rail) Station. Panama Station will provide access to downtown Montreal in less than 15 minutes on a high frequency transit service. The City of Brossard is considering the site as part of its future town centre.

The application covers the entire property and provides for building heights ranging from 8 to 28 storeys that will allow additional density in excess of 540,000 sf in the first phase.

**Availability:** 300 - 5,427 sf

Senior Leasing Manager FCR Leasing

Catherine Vourakis fcr.ca Catherine.Vourakis@fcr.caleasing@fcr.ca 438-225-8753 403.257.6888





## **Place Portobello**

Demographics



|     |                  | 1km      | 3km       | 5km       |
|-----|------------------|----------|-----------|-----------|
| (S) | Household Income | \$98,169 | \$109,639 | \$105,280 |
| 000 | Households       | 3,246    | 36,550    | 70,777    |
| ÇûJ | Population       | 9,060    | 96,445    | 178,031   |





Traffic Count

Boulevard Taschereau/ Rue Mario : 61,858



Walk Score 81



Transit Score

70





#### Site Plan





#### Place Portobello 7250, boulevard Taschereau

### **Current Tenants**

#### **Current Tenants**

Buffets des Continents Industries Goodwill Renaissance

Montreal

Canada Computers

RD Furniture

World Gym

Salon et Spa Par Sonia

Royal Lepage Piano Elm Nihon RBC Royal Bank

CIBC

Dollarama

Artisanat Home Décor

Dee