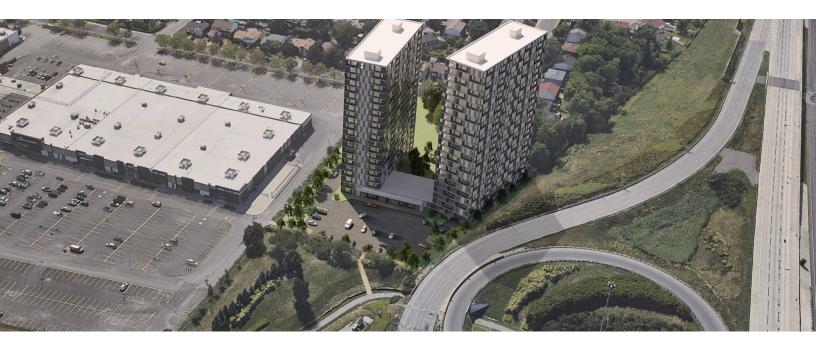

In June 2020, First Capital submitted an application to expand the residential density zoning in support of the growth that the area is experiencing. We're planning for the long-term global redevelopment of this site that is ideally located within a 200 m distance from the upcoming Panama REM (light rail) Station. Panama Station will provide access to downtown Montreal in less than 15 minutes on a high frequency transit service. The City of Brossard is considering the site as part of its future town centre.

The application covers the entire property and provides for building heights ranging from 8 to 28 storeys that will allow additional density in excess of 540,000 sf in the first phase.

**Availability:** 300 - 5,427 sf