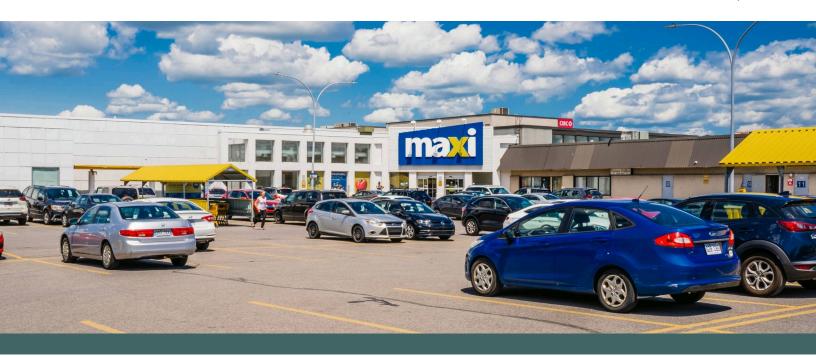

### **Place Portobello**

Brossard, QC

sf: 499,533

Located in the commercial hub on the South Shore of Montreal serving the Brossard community, is Place Portobello. This 500,000 sf enclosed shopping centre is anchored by several key national tenants, while offering a diverse mix of amenities and services.

This centre benefits from its convenient location just off Autoroute 10, offers excellent commuter visibility and high traffic counts of over 61,800 cars per day. This centre provides a one-stop-shopping destination to the neighbouring communities, acting as the area's retail hub.