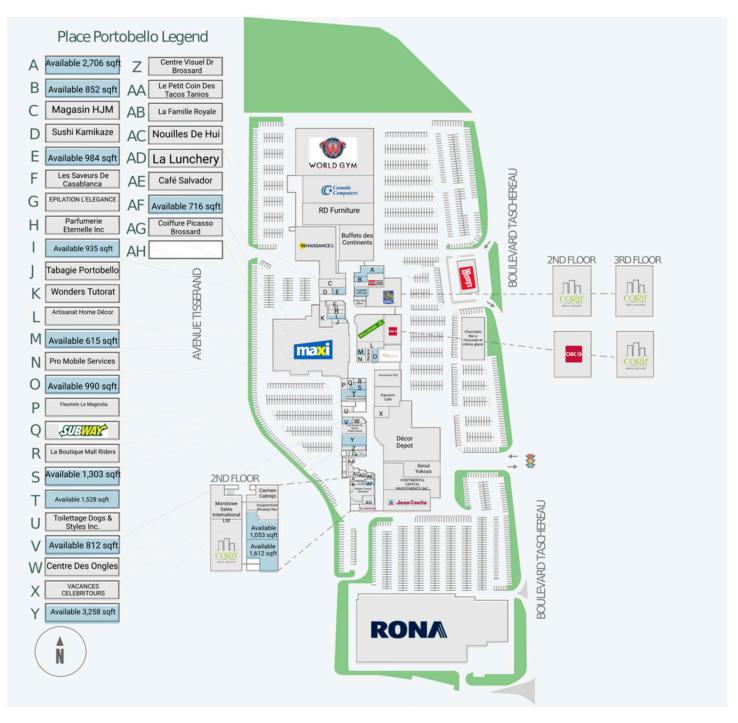

### Site Plan

#### Site Plan

### FIRST CAPITAL

Place Portobello 7250, boulevard Taschereau