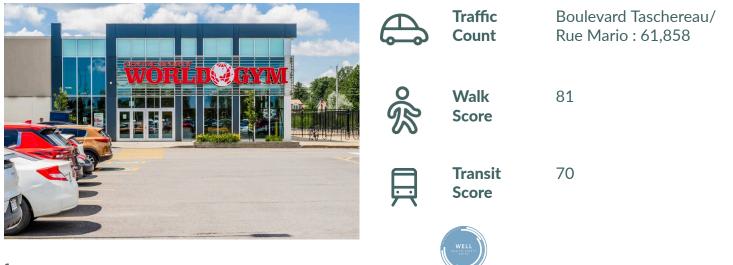

#### Brossard, QC

sf: 499,533

Place Portobello is a 500,000 SF shopping centre located in the commercial hub on the South Shore of Montreal, serving the Brossard community. It is conveniently situated just off Autoroute 10, providing excellent commuter visibility and high traffic counts of over 61,800 cars per day. The centre acts as the area's retail hub, offering a diverse mix of amenities and services. Anchored by Maxi, Rona, Dollarama and more this centre is a convenient one-stop shopping destination.