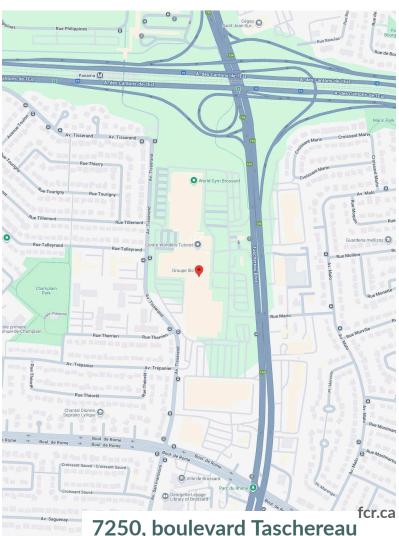

**Place Portobello** 7250, boulevard Taschereau

### FIRST CAPITAL

Place Portobello 7250, boulevard Taschereau