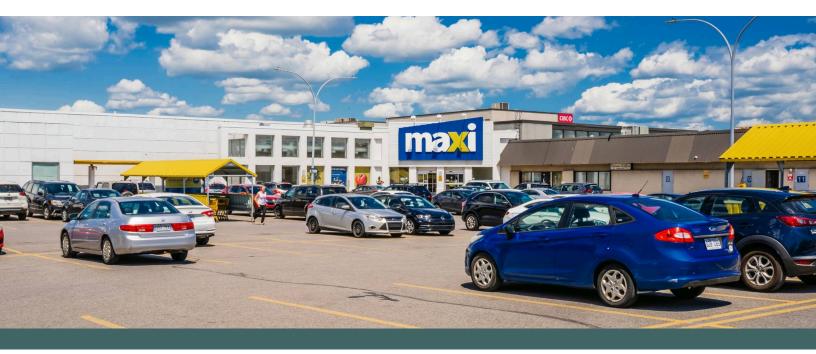

#### Brossard, QC

sf: 499,533

Place Portobello is a 500,000 SF shopping centre located in the commercial hub on the South Shore of Montreal, serving the Brossard community. It is conveniently situated just off Autoroute 10, providing excellent commuter visibility and high traffic counts of over 61,800 cars per day. The centre acts as the area's retail hub, offering a diverse mix of amenities and services. Anchored by Maxi, Rona, Dollarama and more this centre is a convenient one-stop shopping destination.