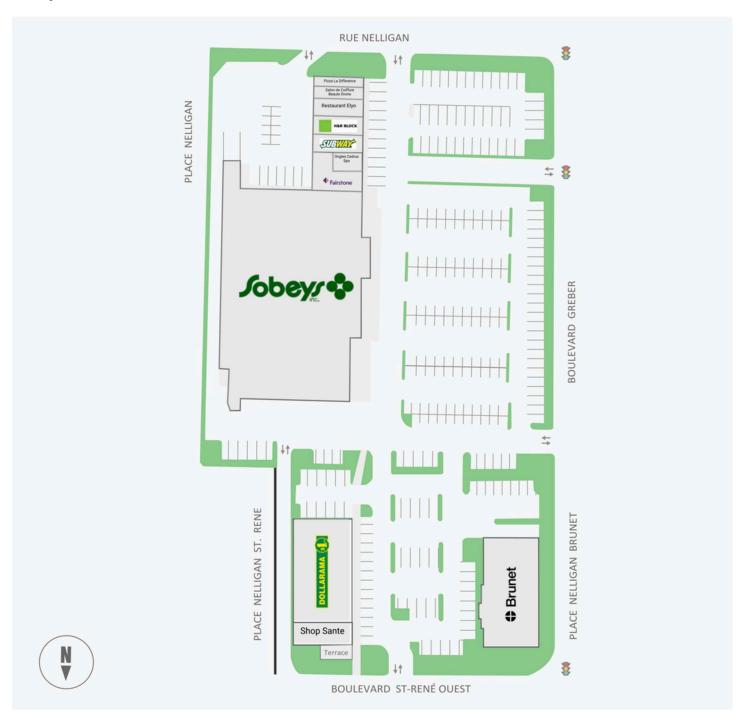

## Site plan

## **Current Tenants**

Fairstone Financiere Ongles Cedrus Spa Subway H&R Block Restaurant Elyo Sobeys Salon de Coiffure Beaute Divine Pizza La Difference Dollarama Shop Sante Brunet