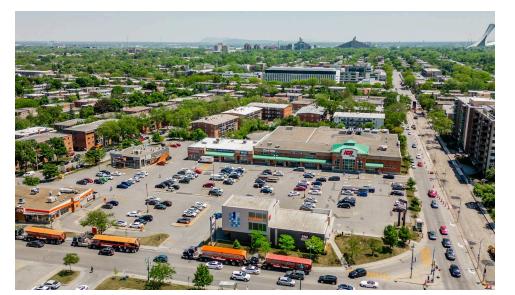

### Place Michelet Montreal, QC

sf: 62,871

Located on the eastern portion of the island of Montreal, you'll find Saint-Leonard – a thriving, active residential area with a distinctive European accent.

Place Michelet is well-situated on the busy thoroughfare adjacent to Place Provencher and in close proximity to the stunning Place Viau. On a retail node with high traffic counts, this family-oriented shopping destination also benefits from the close proximity to schools and many growing neighbourhoods.