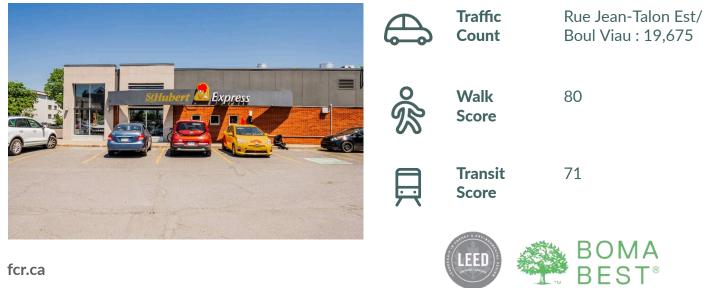

### Place Michelet Montreal, QC

sf: 62,871

Located on the eastern portion of the island of Montreal, you'll find Saint-Leonard – a thriving, active residential area with a distinctive European accent.

Place Michelet is well-situated on the busy thoroughfare adjacent to Place Provencher and in close proximity to the stunning Place Viau. On a retail node with high traffic counts, this family-oriented shopping destination also benefits from the close proximity to schools and many growing neighbourhoods.