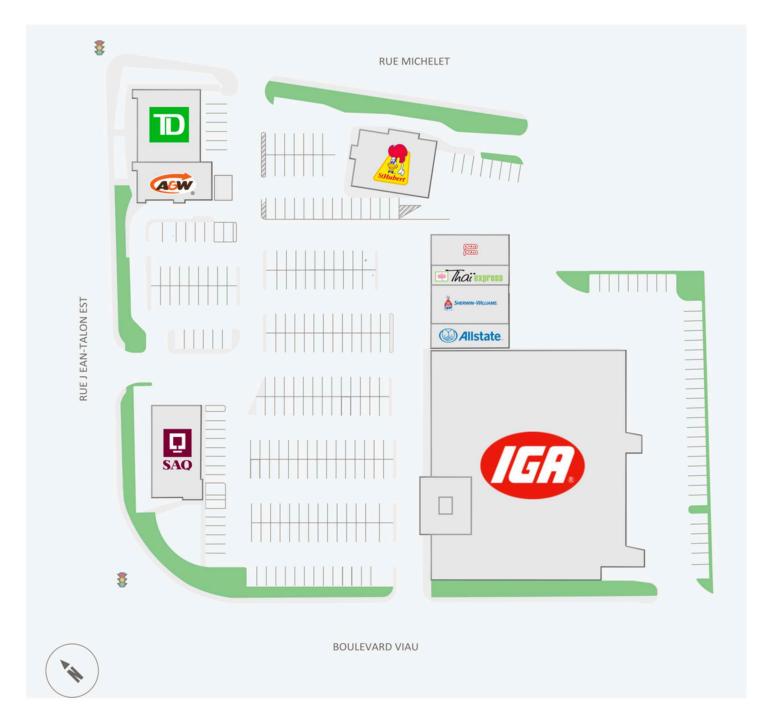

**Place Michelet** 5000-5700, rue Jean-Talon

Site Plan

#### Site Plan

**Place Michelet** 5000-5700, rue Jean-Talon Montreal, QC 04/23/2024