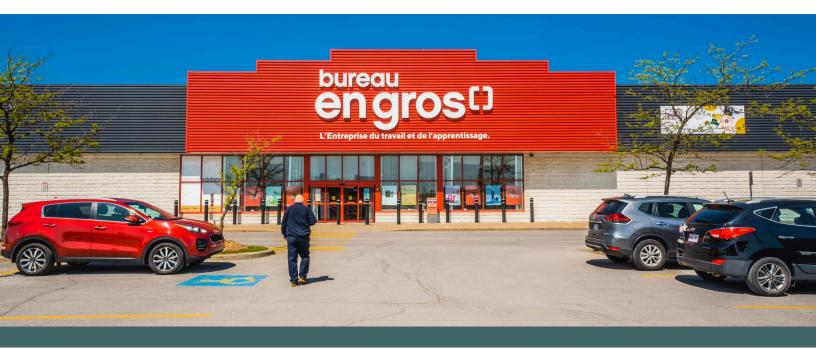

## **Galeries Lanaudiere**

Lachenaie, QC

sf: 271,664

Galeries de Lanaudière is located in Terrebonne's densely populated neighbourhood of Lachenaie.

This open-air centre is anchored by a 50,000 sf Sail, a 25,700 sf Staples, a 28,900 sf Surplus RD, a 27,400 sf Winners, and an 18,000 sf Dollar Max. Strategically situated at exit 94 of Autoroute 40, Galeries de Lanaudiere is easily accessible, has excellent commuter traffic visibility and is in close proximity to Hospital Pierre-Le Gardeur and local recreational centres.

#### **Current Tenants**

Sail RW&CO
Dollar Max Staples
Toys "R" Us Winners
TD Canada Trust E67
McDonald's e67

Matelas Dauphin Coco Frutti
IKEA Evos Boutique
Pizzeria Monza Reitmans
Souvlaki Bar La Vie en Rose
Party Expert Osh Kosh