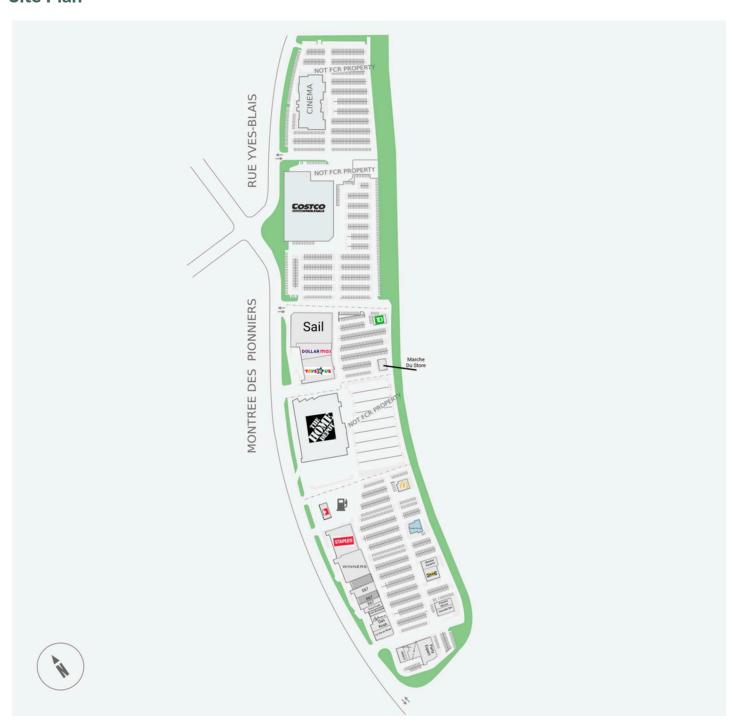

### Site Plan

#### **Galeries Lanaudiere** 540-570 Montee des Pionniers

#### **Current Tenants**

Sail RW&CO
Dollar Max Staples
Toys "R" Us Winners
TD Canada Trust E67
McDonald's e67

Matelas Dauphin Coco Frutti
IKEA Evos Boutique
Pizzeria Monza Reitmans
Souvlaki Bar La Vie en Rose
Party Expert Osh Kosh

Petro-Canada

Globo

Tommy Hilfiger

TOYS WINNERS

TAPLES DOLLAR MOX

TOMMY **=** HILFIGER