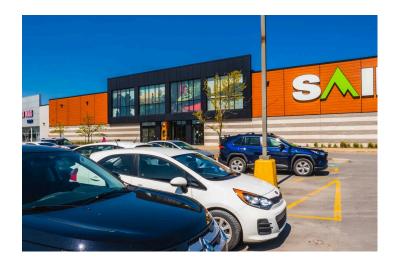

## **Galeries Lanaudiere**

Lachenaie, QC

sf: 271,664

Galeries de Lanaudière is located in Terrebonne's densely populated neighbourhood of Lachenaie.

This open-air centre is anchored by a 50,000 sf Sail, a 25,700 sf Staples, a 28,900 sf Surplus RD, a 27,400 sf Winners, and an 18,000 sf Dollar Max. Strategically situated at exit 94 of Autoroute 40, Galeries de Lanaudiere is easily accessible, has excellent commuter traffic visibility and is in close proximity to Hospital Pierre-Le Gardeur and local recreational centres.

#### **Current Tenants**

Sail RW&CO
Dollar Max Staples
Toys "R" Us Winners
TD Canada Trust E67
McDonald's e67

Matelas Dauphin Coco Frutti
IKEA Evos Boutique
Pizzeria Monza Reitmans
Souvlaki Bar La Vie en Rose
Party Expert Osh Kosh