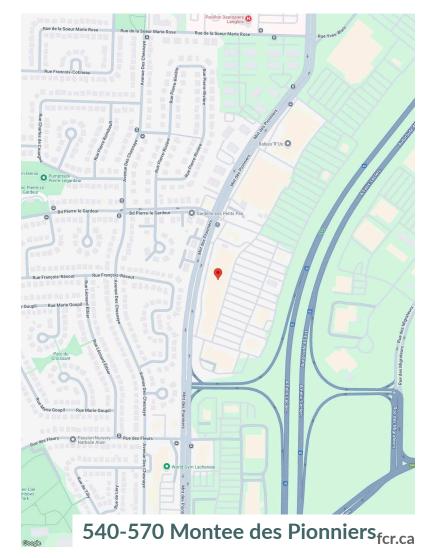

ière is located in Terrebonne's densely populated neighbourhood of Lachenaie.

This open-air centre is anchored by a 50,000 sf Sail, a 25,700 sf Staples, a 28,900 sf Surplus RD, a 27,400 sf Winners, and an 18,000 sf Dollar Max. Strategically situated at exit 94 of Autoroute 40, Galeries de Lanaudiere is easily accessible, has excellent commuter traffic visibility and is in close proximity to Hospital Pierre-Le Gardeur and local recreational centres.

This retail node features adjacent properties shadow-anchored by Costco and Home Depot, making it an all-in-one shopping destination for the approximate 22,400 households surrounding it.

**Availability:** 430 - 5,081 sf

**Director, Leasing** Nancy Boucher nancy.boucher@fcr.ca leasing@fcr.ca 514-812-2227

**FCR Leasing** fcr.ca 403.257.6888





# **Galeries Lanaudiere**

Demographics



|        |                  | 1km       | 3km       | 3km       |
|--------|------------------|-----------|-----------|-----------|
| (S)    | Household Income | \$129,653 | \$109,266 | \$104,623 |
| 000    | Households       | 3,198     | 9,951     | 22,830    |
| දිරිටි | Population       | 7,912     | 23,760    | 54,122    |





Traffic Count

Montee des Pionniers/ Boul Pierre-Le-Gardeur : 20,100



Walk Score 68



Transit Score

N/A





### Site Plan





#### **Galeries Lanaudiere** 540-570 Montee des Pionniers

#### **Current Tenants**

Sail RW&CO
Dollar Max Staples
Toys "R" Us Winners
TD Canada Trust E67
McDonald's e67

Matelas Dauphin Coco Frutti
IKEA Evos Boutique
Pizzeria Monza Reitmans
Souvlaki Bar La Vie en Rose
Party Expert Osh