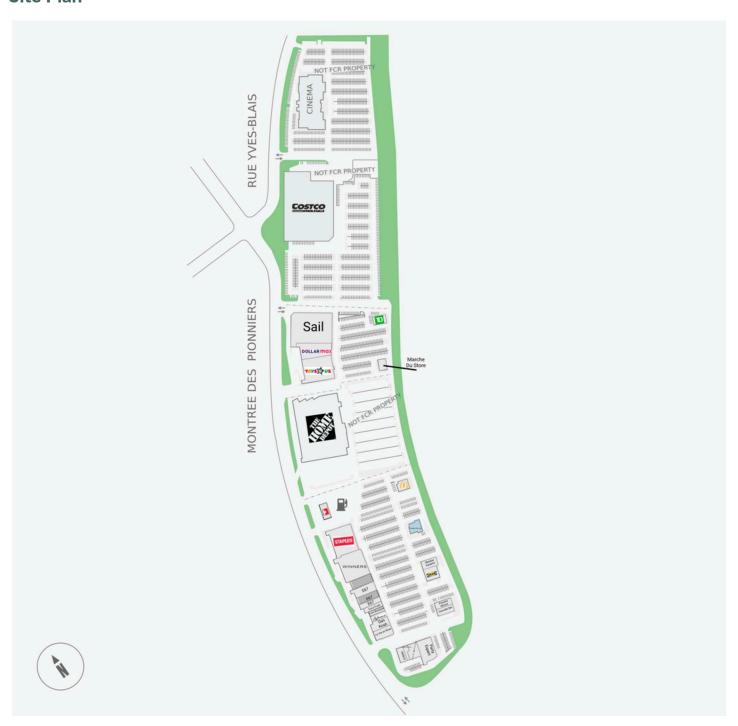

hored by Costco and Home Depot, making it an all-in-one shopping destination for the approximate 22,400 households surrounding it.

**Availability:** 430 - 5,081 sf

**Director, Leasing** Nancy Boucher nancy.boucher@fcr.ca leasing@fcr.ca 514-812-2227

**FCR Leasing** fcr.ca 403.257.6888





# **Galeries Lanaudiere**

Demographics



|        |                  | 1km       | 3km       | 3km       |
|--------|------------------|-----------|-----------|-----------|
| (S)    | Household Income | \$129,653 | \$109,266 | \$104,623 |
| 000    | Households       | 3,198     | 9,951     | 22,830    |
| දිරිටි | Population       | 7,912     | 23,760    | 54,122    |





Traffic Count

Montee des Pionniers/ Boul Pierre-Le-Gardeur : 20,100



Walk Score 68



Transit Score

N/A





#### Site Plan





# Galeries Lanaudiere 540-570 Montee des Pionniers

#### **Current Tenants**

Sail RW&CO
Dollar Max Staples
Toys "R" Us Winners
TD Canada Trust E67
McDonald's e67
Matelas Dauphin Coco Frutti

IKEA Evos Boutique
Pizzeria Monza Reitmans
Souvlaki Bar La Vie en Rose
Party Expert Osh Kosh
Tommy Hilfiger Petro-Canada

Globo

TOYS VIN

WINNERS



**DOLLAR MAX** 





## **Current Availability**

5,081 sf 30035-E01001A 430 sf 30035-IP1004A

#### **Contact**



Nancy Boucher
Director, Leasing
nancy.boucher@fcr.ca
514-812-2227



FIRST CAPITAL

## **Galeries Lanaudiere**

Lachenaie, QC