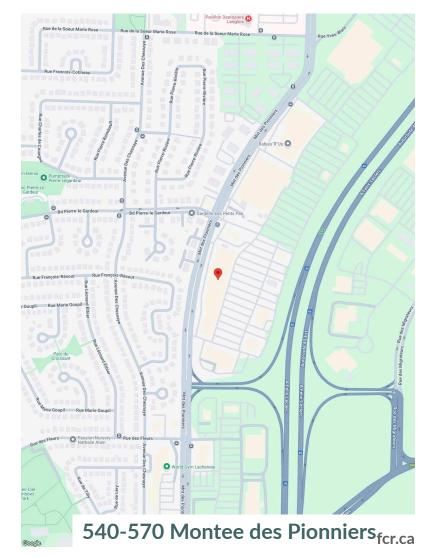

ière is located in Terrebonne's densely populated neighbourhood of Lachenaie.

This open-air centre is anchored by a 50,000 sf Sail, a 25,700 sf Staples, a 28,900 sf Surplus RD, a 27,400 sf Winners, and an 18,000 sf Dollar Max. Strategically situated at exit 94 of Autoroute 40, Galeries de Lanaudiere is easily accessible, has excellent commuter traffic visibility and is in close proximity to Hospital Pierre-Le Gardeur and local recreational centres.

This retail node features adjacent properties shadow-anchored by Costco and Home Depot, making it an all-in-one shopping destination for the approximate 22,400 households surrounding it.

**Availability:** 430 - 5,081 sf

**Director, Leasing** Nancy Boucher nancy.boucher@fcr.ca leasing@fcr.ca 514-812-2227

**FCR Leasing** fcr.ca 403.257.6888





# **Galeries Lanaudiere**

Demographics



|        |                  | 1km       | 3km       | 3km       |
|--------|------------------|-----------|-----------|-----------|
| (S)    | Household Income | \$129,653 | \$109,266 | \$104,623 |
| 000    | Households       | 3,198     | 9,951     | 22,830    |
| දිරිටි | Population       | 7,912     | 23,760    | 54,122    |





Traffic Count

Montee des Pionniers/ Boul Pierre-Le-Gardeur : 20,100



Walk Score 68



Transit Score

N/A





#### Site Plan





# Galeries Lanaudiere 540-570 Montee des Pionniers

#### **Current Tenants**

Sail RW&CO
Dollar Max Staples
Toys "R" Us Winners
TD Canada Trust E67
McDonald's e67
Matelas Dauphin Coco Frutti

IKEA Evos Boutique
Pizzeria Monza Reitmans
Souvlaki Bar La Vie en Rose
Party Expert Osh Kosh