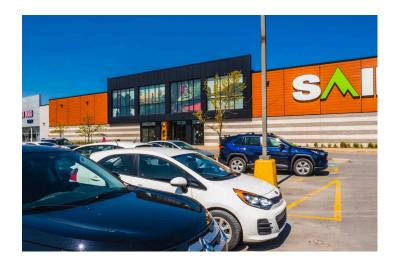

### **Galeries Lanaudiere**

Lachenaie, QC

sf: 271,664

Galeries de Lanaudière is located in Terrebonne's densely populated neighbourhood of Lachenaie.

This open-air centre is anchored by a 50,000 sf Sail, a 25,700 sf Staples, a 28,900 sf Surplus RD, a 27,400 sf Winners, and an 18,000 sf Dollar Max. Strategically situated at exit 94 of Autoroute 40, Galeries de Lanaudiere is easily accessible, has excellent commuter traffic visibility and is in close proximity to Hospital Pierre-Le Gardeur and local recreational centres.

#### **Current Tenants**

Globo

Sail RW&CO
Dollar Max Staples
Toys "R" Us Winners
TD Canada Trust E67
McDonald's e67

Matelas Dauphin

IKEA

Pizzeria Monza

Souvlaki Bar

Coco Frutti