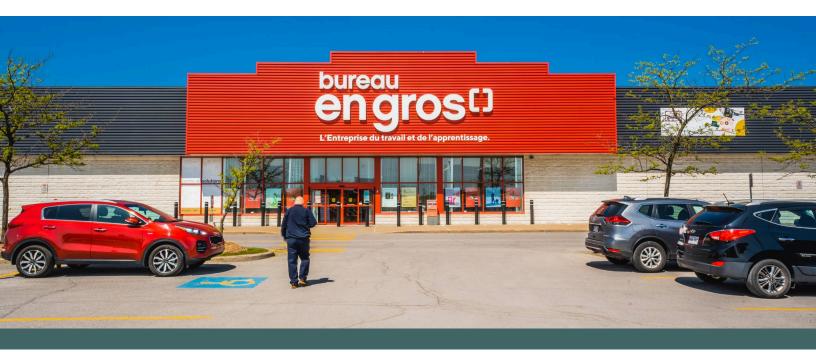

### **Galeries Lanaudiere**

Lachenaie, QC

sf: 271,664

Galeries de Lanaudière is located in Terrebonne's densely populated neighbourhood of Lachenaie.

This open-air centre is anchored by a 50,000 sf Sail, a 25,700 sf Staples, a 28,900 sf Surplus RD, a 27,400 sf Winners, and an 18,000 sf Dollar Max. Strategically situated at exit 94 of Autoroute 40, Galeries de Lanaudiere is easily accessible, has excellent commuter traffic visibility and is in close proximity to Hospital Pierre-Le Gardeur and local recreational centres.

#### **Current Tenants**

Globo

Sail RW&CO
Dollar Max Staples
Toys "R" Us Winners
TD Canada Trust E67
McDonald's e67

Matelas Dauphin

IKEA

Pizzeria Monza

Souvlaki Bar

Coco Frutti