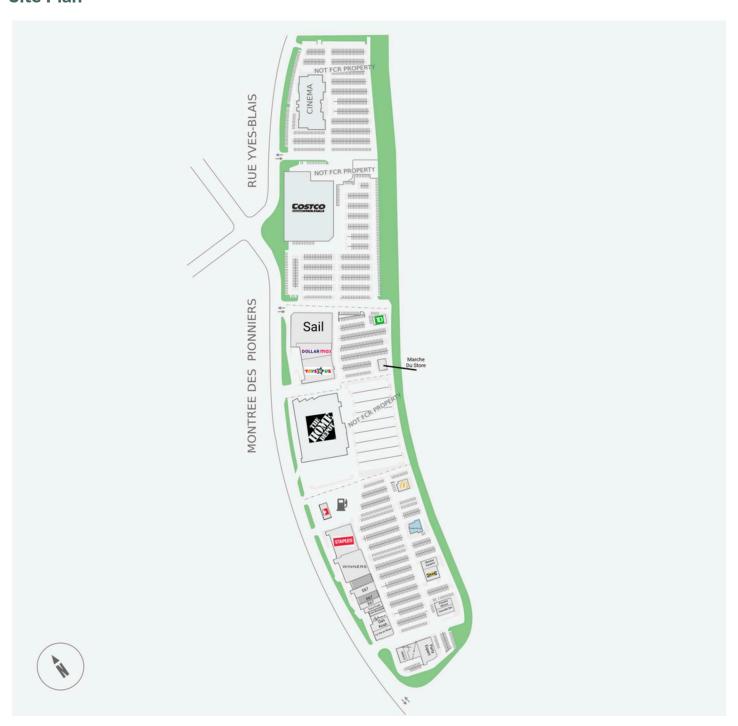

-anchored by Costco and Home Depot, making it an all-in-one shopping destination for the approximate 22,400 households surrounding it.

**Availability:** 430 - 5,081 sf

**Director, Leasing** Nancy Boucher nancy.boucher@fcr.ca leasing@fcr.ca 514-812-2227

**FCR Leasing** fcr.ca

403.257.6888





## **Galeries Lanaudiere**

Demographics



|       |                  | 1km       | 3km       | 3km       |
|-------|------------------|-----------|-----------|-----------|
| (B)   | Household Income | \$129,653 | \$109,266 | \$104,623 |
| 000   | Households       | 3,198     | 9,951     | 22,830    |
| දිද්ට | Population       | 7,912     | 23,760    | 54,122    |





Traffic Count

Montee des Pionniers/ Boul Pierre-Le-Gardeur : 20,100



Walk Score 68



Transit Score

N/A





### Site Plan





# Galeries Lanaudiere 540-570 Montee des Pionniers

#### **Current Tenants**

Globo

Sail RW&CO
Dollar Max Staples
Toys "R" Us Winners
TD Canada Trust E67
McDonald's e67

Matelas Dauphin

IKEA

Pizzeria Monza

Souvlaki Bar

Coco Frutti

Evos Boutique

Reitmans

La Vie en Rose

Party Expert Osh Kosh Tommy Hilfiger Petro-Canada

Winners
E67
e67
Coco Frutti
Evos Boutique

T O M M Y **⊐** HILFIGER

Toys∯us WINNERS

**DOLLAR MOX** 

IKEA

## **Current Availability**

5,081 sf 30035-E01001A 430 sf 30035-IP1004A

#### **Contact**



Nancy Boucher
Director, Leasing
nancy.boucher@fcr.ca
514-812-2227



FIRST CAPITAL

## **Galeries Lanaudiere**

Lachenaie, QC