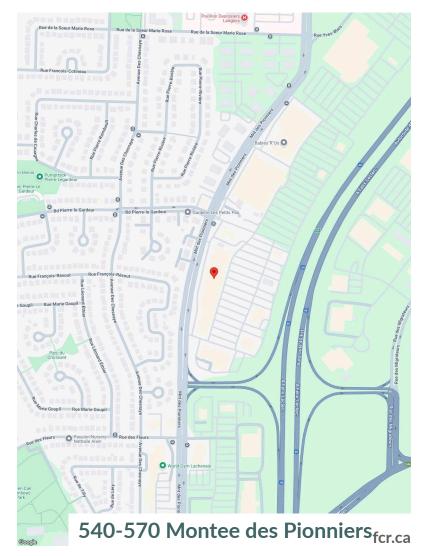

# Galeries Lanaudiere 540-570 Montee des Pionniers

Traffic Count

Montee des Pionniers/ Boul Pierre-Le-Gardeur : 20,100

Walk Score 68

Transit Score

N/A