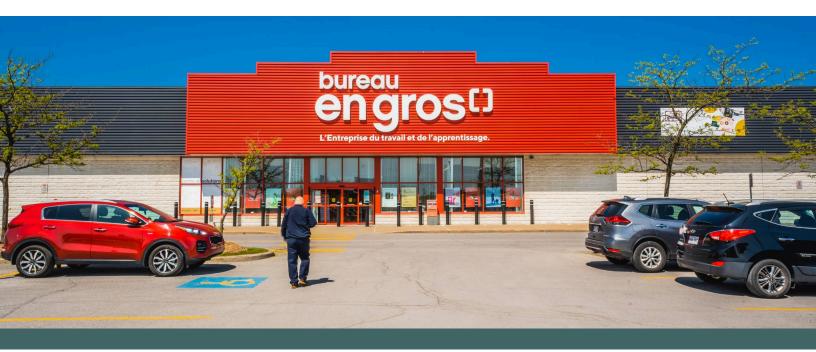

## **Galeries Lanaudiere**

Lachenaie, QC

sf: 271,664

Galeries de Lanaudière is located in Terrebonne's densely populated neighbourhood of Lachenaie.

This open-air centre is anchored by a 50,000 sf Sail, a 25,700 sf Staples, a 28,900 sf Surplus RD, a 27,400 sf Winners, and an 18,000 sf Dollar Max. Strategically situated at exit 94 of Autoroute 40, Galeries de Lanaudiere is easily accessible, has excellent commuter traffic visibility and is in close proximity to Hospital Pierre-Le Gardeur and local recreational centres.

#### **Current Tenants**

Sail RW&CO
Dollar Max Staples
Toys "R" Us Winners
TD Canada Trust E67
McDonald's e67
Matelas Dauphin Coco Frutti

IKEA Evos Boutique
Pizzeria Monza Reitmans
Souvlaki Bar La Vie en Rose
Party Expert Osh Kosh
Tommy Hilfiger Petro-Canada