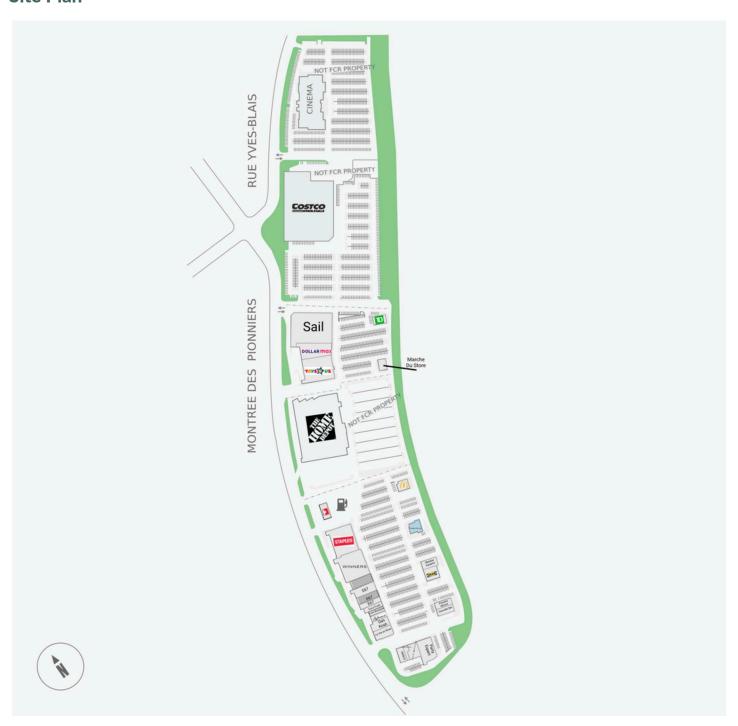

## **Galeries Lanaudiere**

Lachenaie, QC

sf: 271,664

Galeries de Lanaudière is located in Terrebonne's densely populated neighbourhood of Lachenaie.

This open-air centre is anchored by a 50,000 sf Sail, a 25,700 sf Staples, a 28,900 sf Surplus RD, a 27,400 sf Winners, and an 18,000 sf Dollar Max. Strategically situated at exit 94 of Autoroute 40, Galeries de Lanaudiere is easily accessible, has excellent commuter traffic visibility and is in close proximity to Hospital Pierre-Le Gardeur and local recreational centres.

This retail node features adjacent properties shadow-anchored by Costco and Home Depot, making it an all-in-one shopping destination for the approximate 22,400 households surrounding it.

**Availability:** 430 - 5,081 sf

#### **Galeries Lanaudiere** 540-570 Montee des Pionniers

#### **Current Tenants**

Sail RW&CO
Dollar Max Staples
Toys "R" Us Winners
TD Canada Trust E67
McDonald's e67
Matelas Dauphin Coco Frutti

IKEA Evos Boutique
Pizzeria Monza Reitmans
Souvlaki Bar La Vie en Rose
Party Expert Osh Kosh
Tommy Hilfiger Petro-Canada