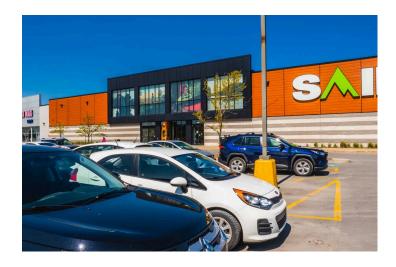

## **Galeries Lanaudiere**

Lachenaie, QC

sf: 271,664

Galeries de Lanaudière is located in Terrebonne's densely populated neighbourhood of Lachenaie.

This open-air centre is anchored by a 50,000 sf Sail, a 25,700 sf Staples, a 28,900 sf Surplus RD, a 27,400 sf Winners, and an 18,000 sf Dollar Max. Strategically situated at exit 94 of Autoroute 40, Galeries de Lanaudiere is easily accessible, has excellent commuter traffic visibility and is in close proximity to Hospital Pierre-Le Gardeur and local recreational centres.

#### **Current Tenants**

Sail RW&CO
Dollar Max Staples
Toys "R" Us Winners
TD Canada Trust E67
McDonald's e67
Matelas Dauphin Coco Frutti

IKEA Evos Boutique
Pizzeria Monza Reitmans
Souvlaki Bar La Vie en Rose
Party Expert Osh Kosh
Tommy Hilfiger Petro-Canada