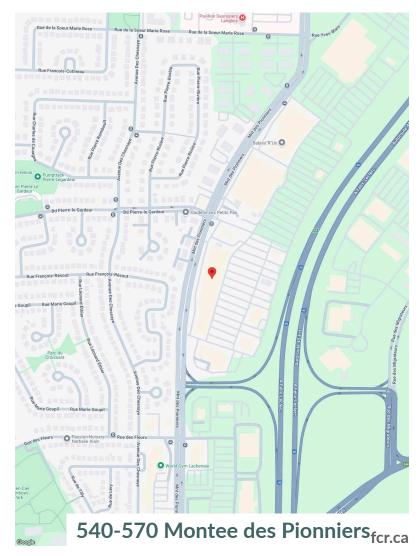

ère is located in Terrebonne's densely populated neighbourhood of Lachenaie.

This open-air centre is anchored by a 50,000 sf Sail, a 25,700 sf Staples, a 28,900 sf Surplus RD, a 27,400 sf Winners, and an 18,000 sf Dollar Max. Strategically situated at exit 94 of Autoroute 40, Galeries de Lanaudiere is easily accessible, has excellent commuter traffic visibility and is in close proximity to Hospital Pierre-Le Gardeur and local recreational centres.

This retail node features adjacent properties shadow-anchored by Costco and Home Depot, making it an all-in-one shopping destination for the approximate 22,400 households surrounding it.

**Availability:** 430 - 5,081 sf

**Director, Leasing** Nancy Boucher nancy.boucher@fcr.ca leasing@fcr.ca 514-812-2227

**FCR Leasing** fcr.ca

403.257.6888





# **Galeries Lanaudiere**

Demographics



|       |                  | 1km       | 3km       | 3km       |
|-------|------------------|-----------|-----------|-----------|
| (B)   | Household Income | \$129,653 | \$109,266 | \$104,623 |
| 000   | Households       | 3,198     | 9,951     | 22,830    |
| දිද්ට | Population       | 7,912     | 23,760    | 54,122    |





Traffic Count

Montee des Pionniers/ Boul Pierre-Le-Gardeur : 20,100



Walk Score 68



Transit Score

N/A





### Site Plan





#### **Galeries Lanaudiere** 540-570 Montee des Pionniers

#### **Current Tenants**

Sail RW&CO
Dollar Max Staples
Toys "R" Us Winners
TD Canada Trust E67
McDonald's e67
Matelas Dauphin Coco Frutti

IKEA Evos Boutique
Pizzeria Monza Reitmans
Souvlaki Bar La Vie en Rose
Party Expert Osh Kosh