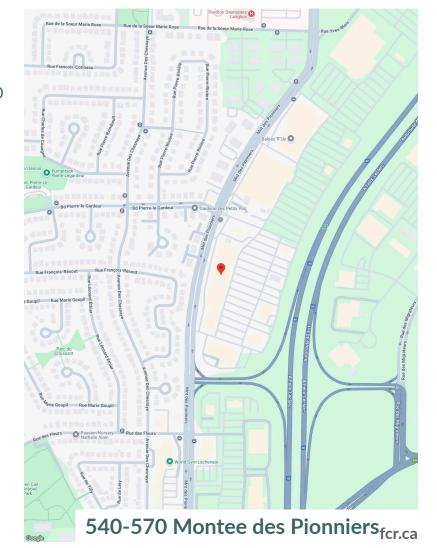

#### **Galeries Lanaudiere** 540-570 Montee des Pionniers

Traffic Count

Montee des Pionniers/ Boul Pierre-Le-Gardeur : 20,100

Walk Score 68

Transit Score

N/A