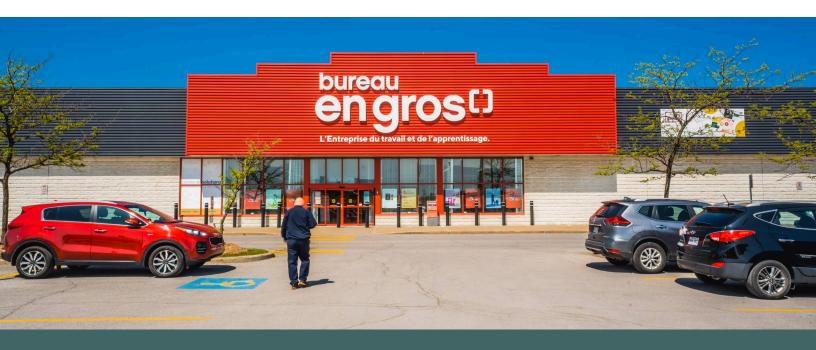

## **Galeries Lanaudiere**

Lachenaie, QC

sf: 271,664

Galeries de Lanaudière is located in Terrebonne's densely populated neighbourhood of Lachenaie.

This open-air centre is anchored by a 50,000 sf Sail, a 25,700 sf Staples, a 28,900 sf Surplus RD, a 27,400 sf Winners, and an 18,000 sf Dollar Max. Strategically situated at exit 94 of Autoroute 40, Galeries de Lanaudiere is easily accessible, has excellent commuter traffic visibility and is in close proximity to Hospital Pierre-Le Gardeur and local recreational centres.

This retail node features adjacent properties shadow-anchored by Costco and Home Depot, making it an all-in-one shopping destination for the approximate 22,400 households surrounding it.

**Availability:** 430 - 5,081 sf