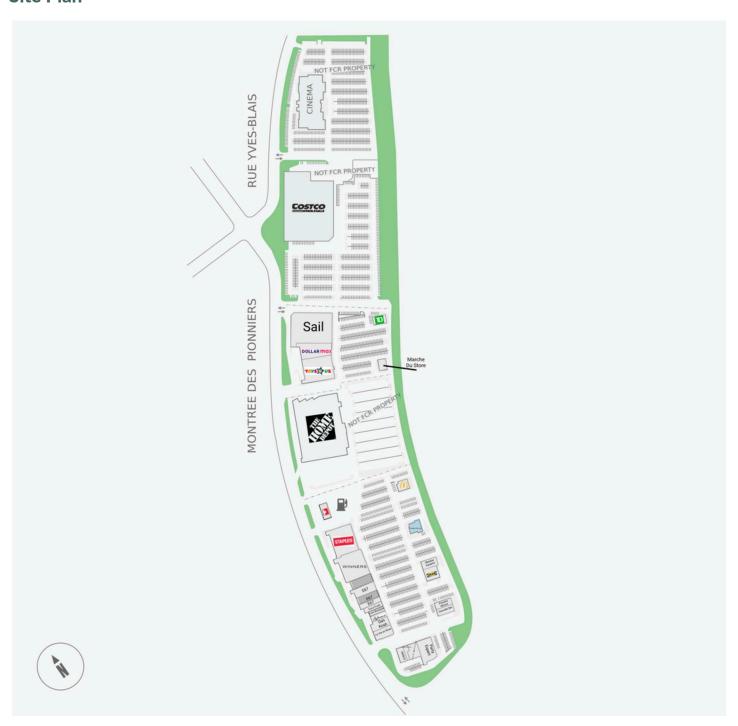

w-anchored by Costco and Home Depot, making it an all-in-one shopping destination for the approximate 22,400 households surrounding it.

**Availability:** 430 - 5,081 sf

**Director, Leasing** Nancy Boucher nancy.boucher@fcr.ca leasing@fcr.ca 514-812-2227

**FCR Leasing** fcr.ca

403.257.6888





# **Galeries Lanaudiere**

Demographics



|       |                  | 1km       | 3km       | 3km       |
|-------|------------------|-----------|-----------|-----------|
| (B)   | Household Income | \$129,653 | \$109,266 | \$104,623 |
| 000   | Households       | 3,198     | 9,951     | 22,830    |
| දිද්ට | Population       | 7,912     | 23,760    | 54,122    |





Traffic Count

Montee des Pionniers/ Boul Pierre-Le-Gardeur : 20,100



Walk Score 68



Transit Score

N/A





### Site Plan





#### **Galeries Lanaudiere** 540-570 Montee des Pionniers

#### **Current Tenants**

Sail RW&CO
Dollar Max Staples
Toys "R" Us Winners
TD Canada Trust E67
McDonald's e67

Matelas Dauphin Coco Frutti
IKEA Evos Boutique
Pizzeria Monza Reitmans
Souvlaki Bar La Vie en Rose
Party Expert Osh Kosh

Petro-Canada

Globo

Tommy Hilfiger

Toys∯us WINNERS







## **Current Availability**

5,081 sf 30035-E01001A 430 sf 30035-IP1004A

#### **Contact**



Nancy Boucher
Director, Leasing
nancy.boucher@fcr.ca
514-812-2227



FIRST CAPITAL

## **Galeries Lanaudiere**

Lachenaie, QC