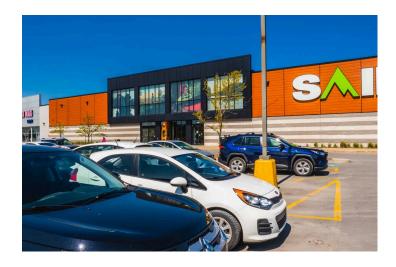

## **Galeries Lanaudiere**

Lachenaie, QC

sf: 271,664

Galeries de Lanaudière is located in Terrebonne's densely populated neighbourhood of Lachenaie.

This open-air centre is anchored by a 50,000 sf Sail, a 25,700 sf Staples, a 28,900 sf Surplus RD, a 27,400 sf Winners, and an 18,000 sf Dollar Max. Strategically situated at exit 94 of Autoroute 40, Galeries de Lanaudiere is easily accessible, has excellent commuter traffic visibility and is in close proximity to Hospital Pierre-Le Gardeur and local recreational centres.