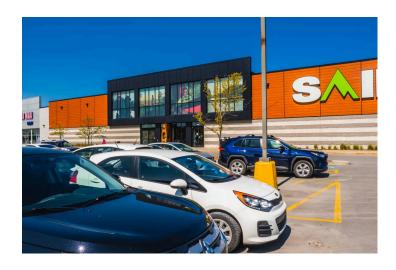

### **Galeries Lanaudiere**

Lachenaie, QC

sf: 271,664

Galeries de Lanaudière is located in Terrebonne's densely populated neighbourhood of Lachenaie.

This open-air centre is anchored by a 50,000 sf Sail, a 25,700 sf Staples, a 28,900 sf Surplus RD, a 27,400 sf Winners, and an 18,000 sf Dollar Max. Strategically situated at exit 94 of Autoroute 40, Galeries de Lanaudiere is easily accessible, has excellent commuter traffic visibility and is in close proximity to Hospital Pierre-Le Gardeur and local recreational centres.

#### **Current Tenants**

Sail RW&CO
Dollar Max Staples
Toys "R" Us Winners
TD Canada Trust E67
McDonald's e67

Matelas Dauphin Coco Frutti
IKEA Evos Boutique
Pizzeria Monza Reitmans
Souvlaki Bar La Vie en Rose