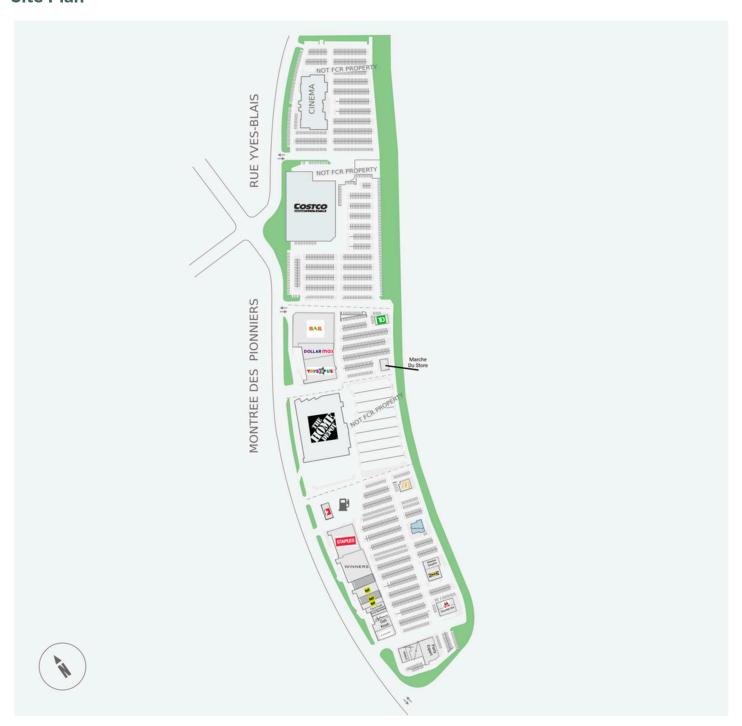

erties shadow-anchored by Costco and Home Depot, making it an all-in-one shopping destination for the approximate 22,400 households surrounding it.

**Availability:** 430 - 5,081 sf

**Director, Leasing** Nancy Boucher nancy.boucher@fcr.ca leasing@fcr.ca 514-812-2227

**FCR Leasing** fcr.ca

403.257.6888





# Galeries Lanaudiere

Demographics



|     |                  | 1km       | 3km       | 3km       |
|-----|------------------|-----------|-----------|-----------|
| (E) | Household Income | \$129,653 | \$109,266 | \$104,623 |
| 200 | Households       | 3,198     | 9,951     | 22,830    |
| coj | Population       | 7,912     | 23,760    | 54,122    |





Traffic Count

Montee des Pionniers/ Boul Pierre-Le-Gardeur :

20,100



Walk Score

68



Transit Score N/A





#### Site Plan





#### **Galeries Lanaudiere** 540-570 Montee des Pionniers

#### **Current Tenants**

Sail RW&CO
Dollar Max Staples
Toys "R" Us Winners
TD Canada Trust E67
McDonald's e67

Matelas Dauphin Coco Frutti
IKEA Evos Boutique
Pizzeria Monza Reitmans
Souvlaki Bar La Vie en Rose

Osh Kosh

Petro-Canada

Tommy Hilfiger Globo

Party Expert

SAIL



WINNERS



**DOLLAR MOX** 



## **Current Availability**

5,081 sf 30035-E01001A 430 sf 30035-IP1004A

#### **Contact**



Nancy Boucher
Director, Leasing
nancy.boucher@fcr.ca
514-812-2227



FIRST CAPITAL

## **Galeries Lanaudiere**

Lachenaie, QC