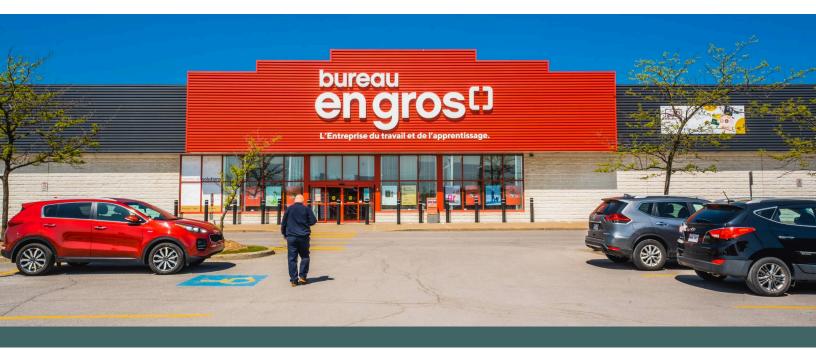

### **Galeries Lanaudiere**

Lachenaie, QC

sf: 271,664

Galeries de Lanaudière is located in Terrebonne's densely populated neighbourhood of Lachenaie.

This open-air centre is anchored by a 50,000 sf Sail, a 25,700 sf Staples, a 28,900 sf Surplus RD, a 27,400 sf Winners, and an 18,000 sf Dollar Max. Strategically situated at exit 94 of Autoroute 40, Galeries de Lanaudiere is easily accessible, has excellent commuter traffic visibility and is in close proximity to Hospital Pierre-Le Gardeur and local recreational centres.

#### **Current Tenants**

Sail RW&CO
Dollar Max Staples
Toys "R" Us Winners
TD Canada Trust E67
McDonald's e67

Matelas Dauphin Coco Frutti
IKEA Evos Boutique
Pizzeria Monza Reitmans
Souvlaki Bar La Vie en Rose