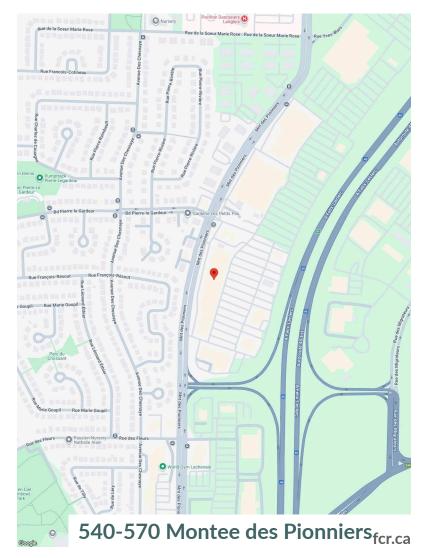

ère is located in Terrebonne's densely populated neighbourhood of Lachenaie.

This open-air centre is anchored by a 50,000 sf Sail, a 25,700 sf Staples, a 28,900 sf Surplus RD, a 27,400 sf Winners, and an 18,000 sf Dollar Max. Strategically situated at exit 94 of Autoroute 40, Galeries de Lanaudiere is easily accessible, has excellent commuter traffic visibility and is in close proximity to Hospital Pierre-Le Gardeur and local recreational centres.

This retail node features adjacent properties shadow-anchored by Costco and Home Depot, making it an all-in-one shopping destination for the approximate 22,400 households surrounding it.

**Availability:** 430 - 5,081 sf

**Director, Leasing** Nancy Boucher nancy.boucher@fcr.ca leasing@fcr.ca 514-812-2227

**FCR Leasing** fcr.ca

403.257.6888





# Galeries Lanaudiere

Demographics



|     |                  | 1km       | 3km       | 3km       |
|-----|------------------|-----------|-----------|-----------|
| (E) | Household Income | \$129,653 | \$109,266 | \$104,623 |
| 200 | Households       | 3,198     | 9,951     | 22,830    |
| coj | Population       | 7,912     | 23,760    | 54,122    |





Traffic Count

Montee des Pionniers/ Boul Pierre-Le-Gardeur :

20,100



Walk Score

68



Transit Score N/A





#### Site Plan





#### **Galeries Lanaudiere** 540-570 Montee des Pionniers

#### **Current Tenants**

Sail RW&CO
Dollar Max Staples
Toys "R" Us Winners
TD Canada Trust E67
McDonald's e67

Matelas Dauphin Coco Frutti
IKEA Evos Boutique
Pizzeria Monza Reitmans
Souvlaki Bar La Vie en Rose

Osh Kosh

Petro-Canada

Tommy Hi