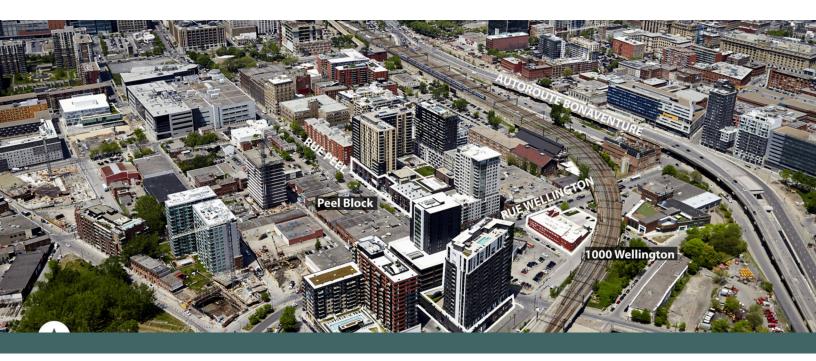

## Griffintown - 100 Peel

Montreal, QC

sf: 123,532

Located in the heart of downtown Montreal's Griffintown neighbourhood, at the corner of Peel and Wellington, is 100 Peel. Rich in architecture, history, and life, this once industrial town has turned into a vibrant neighbourhood for young families and professionals. Strategically located in Montreal's fastest growing neighbourhood and connected to the Alt Hotel, a trendy 154 room hotel, this centre offers an array of amenities. Ideally located on the busy corner of Peel St and Wellington St, paired with its easy access to public transit, 100 Peel sees high walking and transit scores.