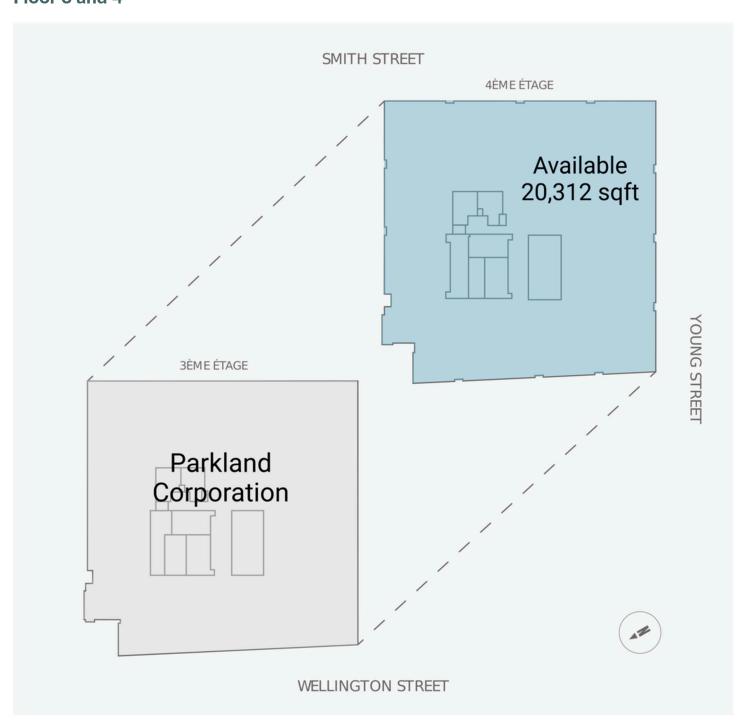

## Floor 3 and 4

#### **Current Tenants**

RBC Royal Bank Nettoyeur Chatel Presotea KaleMart 24 Zibo Structube Groupe Germain
Palma
PATTISON OUTDOOR
ADVERTISING (81254)
Parkland Corporation

## **Current Availability**

| 1,744 sf  | 20573-A01007A |
|-----------|---------------|
| 4,519 sf  | 20573-A02003A |
| 2,563 sf  | 20573-A02004A |
| 20,312 sf | 20573-AO4001A |
| 20,304 sf | 20573-AO5001A |
| 18,966 sf | 20573-AO6001A |