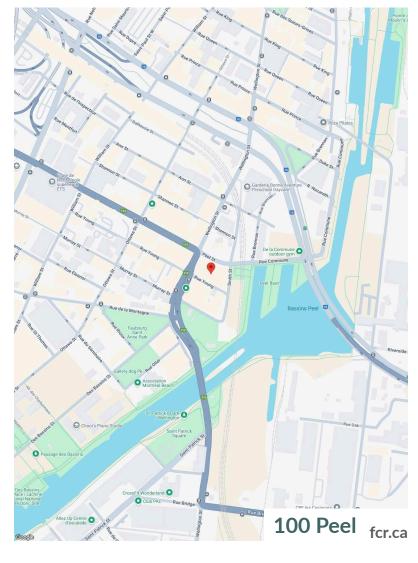

## Griffintown - 100 Peel

Montreal, QC

sf: 123,532

Located in the heart of downtown Montreal's Griffintown neighbourhood, at the corner of Peel and Wellington, is 100 Peel. Rich in architecture, history, and life, this once industrial town has turned into a vibrant neighbourhood for young families and professionals. Strategically located in Montreal's fastest growing neighbourhood and connected to the Alt Hotel, a trendy 154 room hotel, this centre offers an array of amenities. Ideally located on the busy corner of Peel St and Wellington St, paired with its easy access to public transit, 100 Peel sees high walking and transit scores.