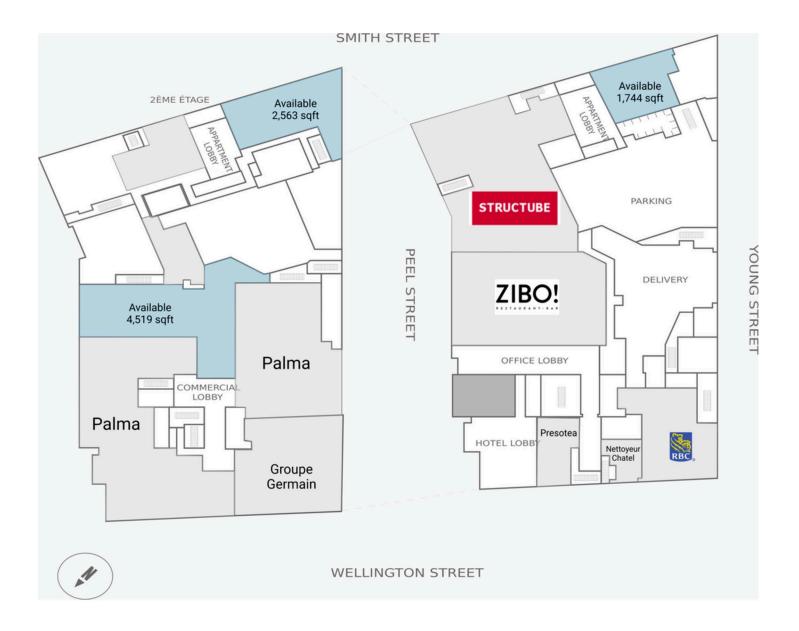

#### Floor 1 and 2

#### **Current Tenants**

RBC Royal Bank Nettoyeur Chatel Presotea KaleMart 24 Zibo Structube Groupe Germain
Palma
PATTISON OUTDOOR
ADVERTISING (81254)
Parkland Corporation

## **Current Availability**

| 1,744 sf  | 20573-A01007A |
|-----------|---------------|
| 4,519 sf  | 20573-A02003A |
| 2,563 sf  | 20573-A02004A |
| 20,312 sf | 20573-AO4001A |
| 20,304 sf | 20573-AO5001A |
| 18,966 sf | 20573-AO6001A |