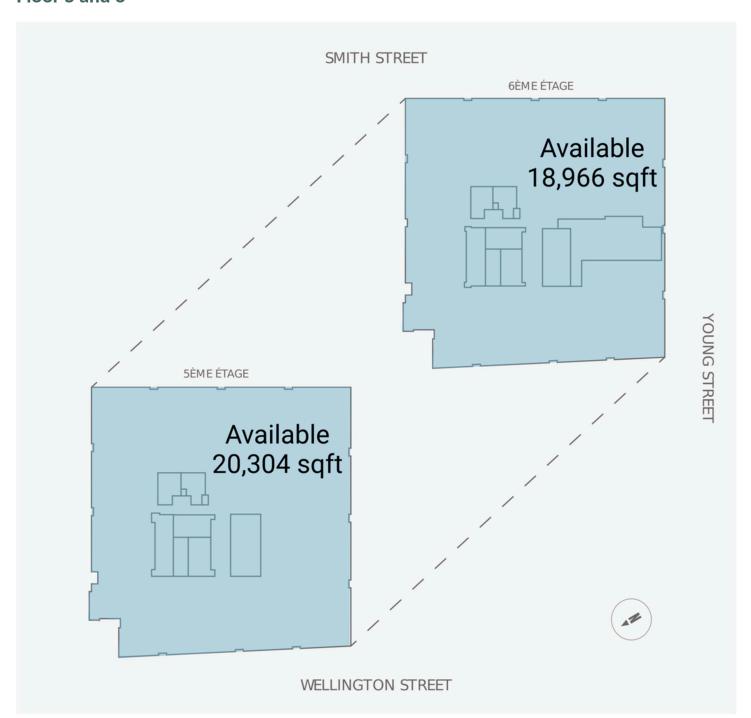

## Floor 5 and 6

## **Current Availability**

| 1,744 sf  | 20573-A01007A |
|-----------|---------------|
| 4,519 sf  | 20573-A02003A |
| 2,563 sf  | 20573-A02004A |
| 20,312 sf | 20573-AO4001A |
| 20,304 sf | 20573-AO5001A |
| 18,966 sf | 20573-AO6001A |