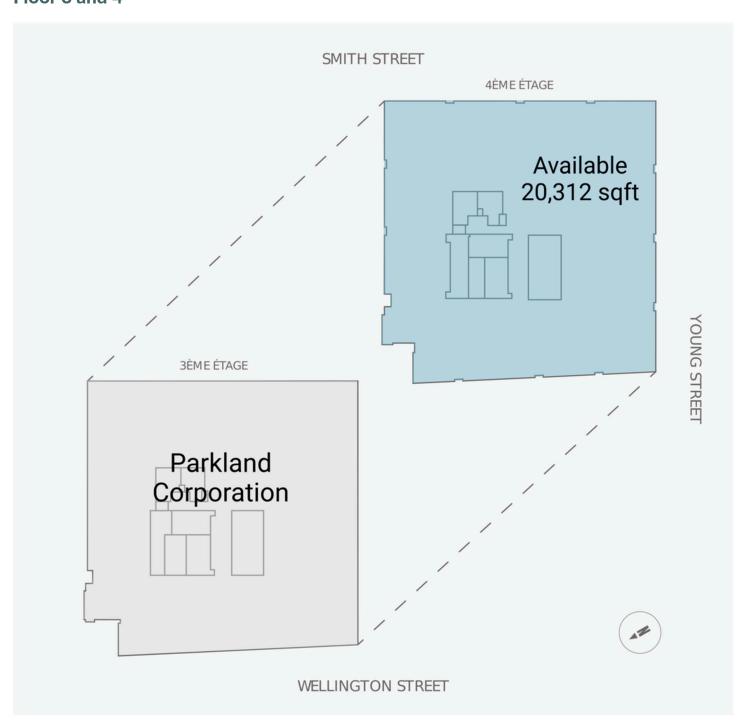

## Floor 3 and 4

#### **Current Tenants**

RBC Royal Bank Nettoyeur Chatel Presotea KaleMart 24 Zibo Structube Groupe Germain
Palma
PATTISON OUTDOOR
ADVERTISING (81254)
Parkland Corporation

## **Current Availability**

| 20573-A01007A |
|---------------|
| 20573-A02003A |
| 20573-A02004A |
| 20573-AO4001A |
| 20573-AO5001A |
| 20573-AO6001A |
|               |