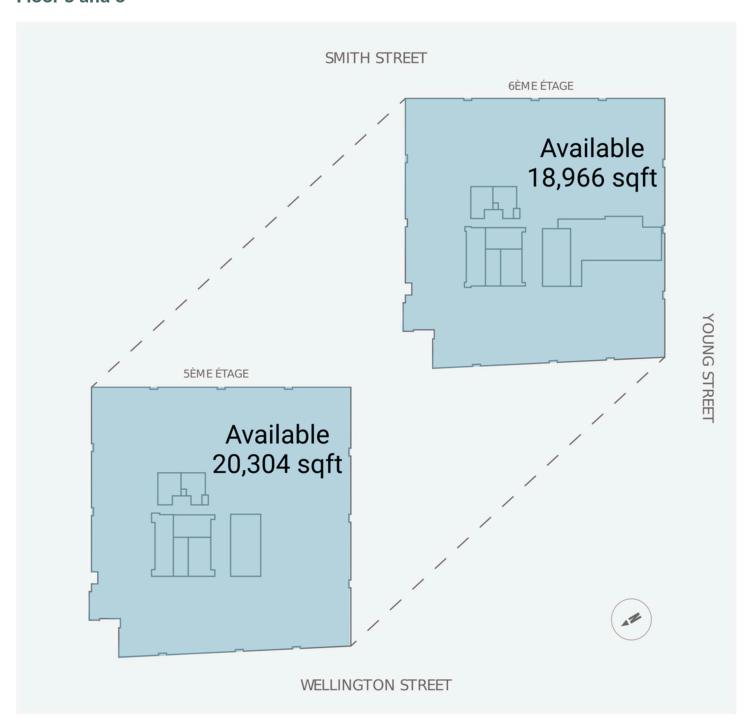

## Floor 5 and 6

## **Current Availability**

| 20573-A01007A |
|---------------|
| 20573-A02003A |
| 20573-A02004A |
| 20573-AO4001A |
| 20573-AO5001A |
| 20573-AO6001A |
|               |