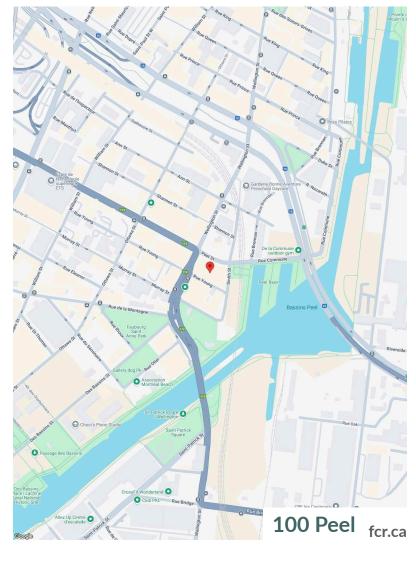

## Griffintown - 100 Peel

Montreal, QC

sf: 123,532

Located in the heart of downtown Montreal's Griffintown neighbourhood, at the corner of Peel and Wellington, is 100 Peel. Rich in architecture, history, and life, this once industrial town has turned into a vibrant neighbourhood for young families and professionals. Strategically located in Montreal's fastest growing neighbourhood and connected to the Alt Hotel, a trendy 154 room hotel, this centre offers an array of amenities. Ideally located on the busy corner of Peel St and Wellington St, paired with its easy access to public transit, 100 Peel sees high walking and transit scores.

Traffic Count

Rue Wellington / Rue Peel: 16,252

Walk Score 95

**Transit** Score

89