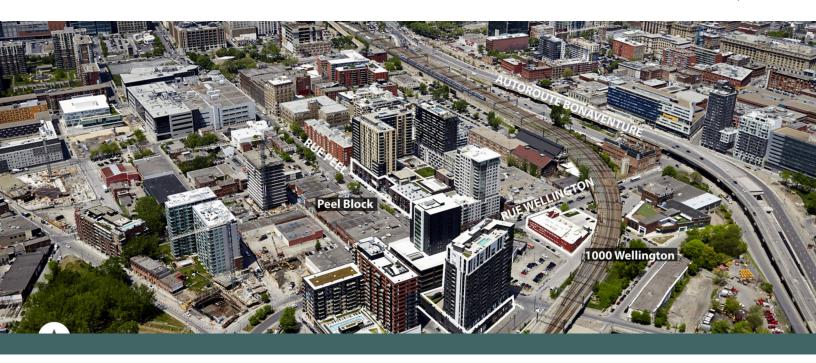

## Griffintown - 100 Peel

Montreal, QC

sf: 123,532

Located in the heart of downtown Montreal's Griffintown neighbourhood, at the corner of Peel and Wellington, is 100 Peel. Rich in architecture, history, and life, this once industrial town has turned into a vibrant neighbourhood for young families and professionals. Strategically located in Montreal's fastest growing neighbourhood and connected to the Alt Hotel, a trendy 154 room hotel, this centre offers an array of amenities. Ideally located on the busy corner of Peel St and Wellington St, paired with its easy access to public transit, 100 Peel sees high walking and transit scores.