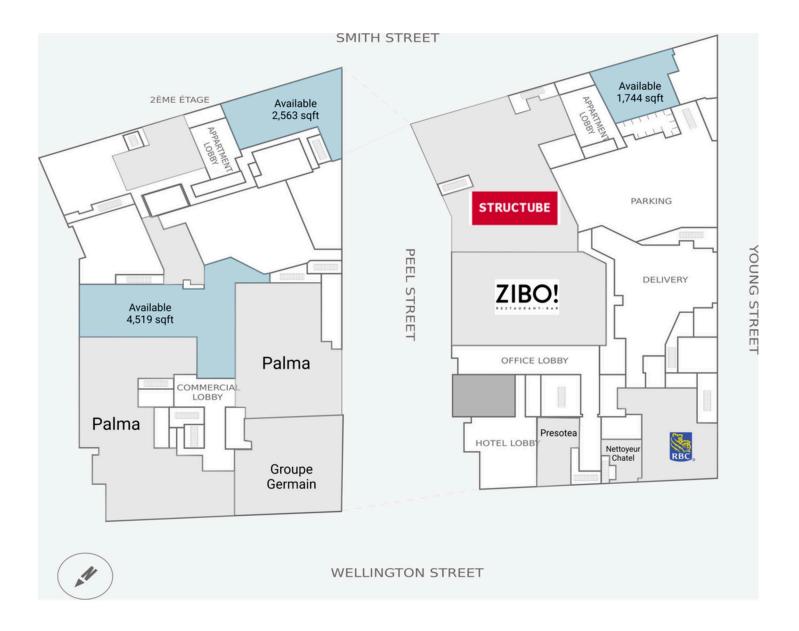

#### Floor 1 and 2

#### **Current Tenants**

RBC Royal Bank Nettoyeur Chatel Presotea KaleMart 24 Zibo Structube Groupe Germain
Palma
PATTISON OUTDOOR
ADVERTISING (81254)
Parkland Corporation

## **Current Availability**

| 20573-A01007A |
|---------------|
| 20573-A02003A |
| 20573-A02004A |
| 20573-AO4001A |
| 20573-AO5001A |
| 20573-AO6001A |
|               |