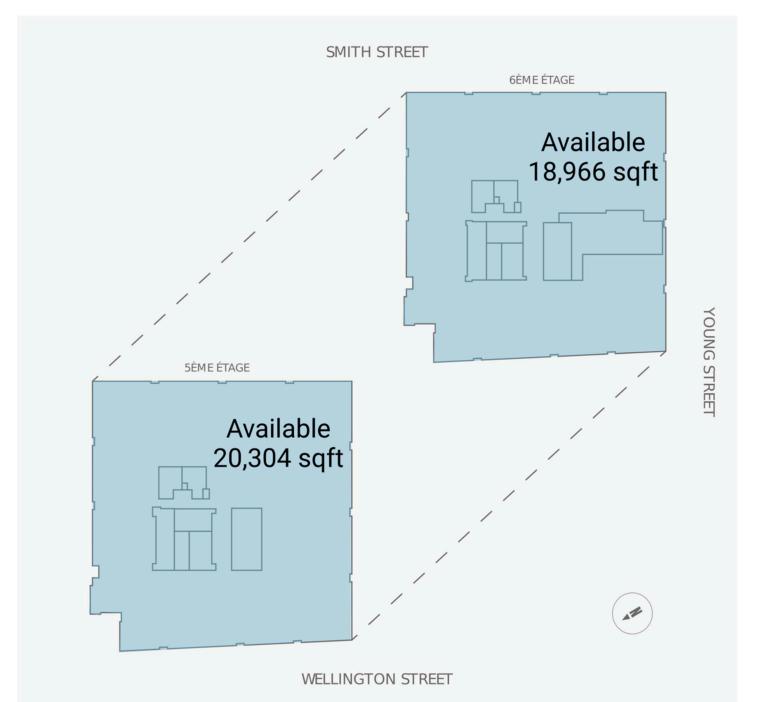

### Site Plan

Floor 1 and 2

Floor 3 and 4

Floor 5 and 6

Availability: 1,744 - 20,312 sf

Leasing ManagerFCR LeasingSpence Goodwinfcr.caSpence.Goodwin4@fcr.caleasing@fcr.ca514-252-2914403.257.6888