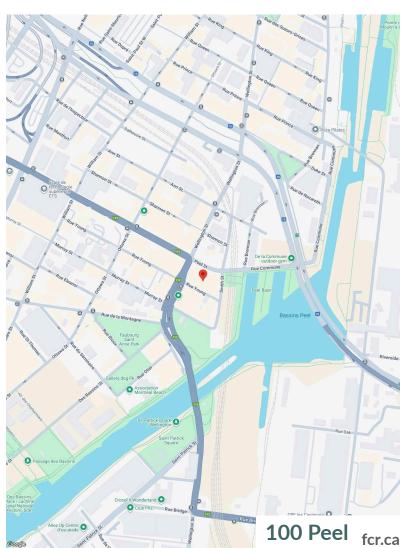

### **Griffintown - 100 Peel**

Montreal, QC

sf: 123,532

Located in the heart of downtown Montreal's Griffintown neighbourhood, at the corner of Peel and Wellington, is 100 Peel. Rich in architecture, history, and life, this once industrial town has turned into a vibrant neighbourhood for young families and professionals. Strategically located in Montreal's fastest growing neighbourhood and connected to the Alt Hotel, a trendy 154 room hotel, this centre offers an array of amenities. Ideally located on the busy corner of Peel St and Wellington St, paired with its easy access to public transit, 100 Peel sees high walking and transit scores.