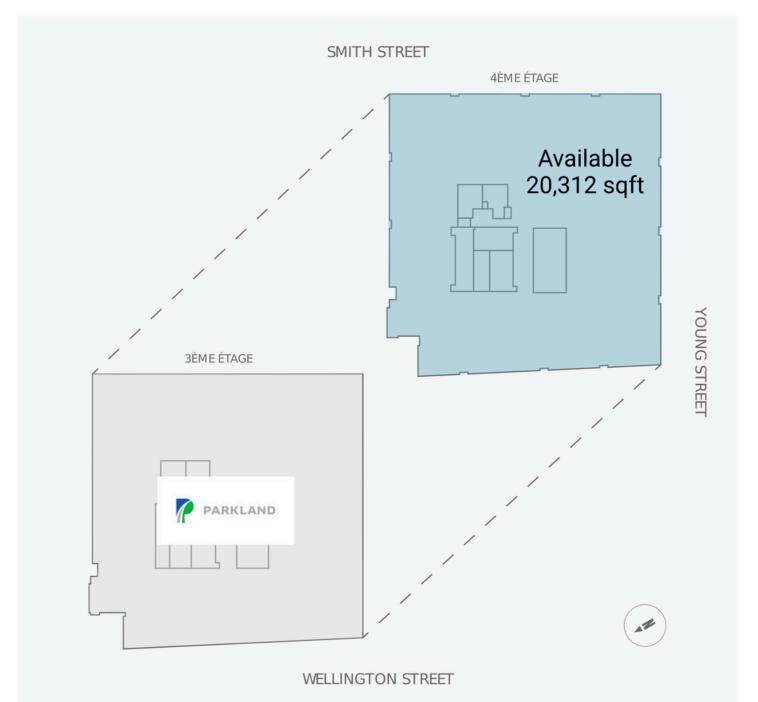

### Site Plan

Floor 1 and 2

Floor 3 and 4

Floor 5 and 6

Availability: 1,744 - 20,312 sf

Leasing ManagerFCR LeasingSpence Goodwinfcr.caSpence.Goodwin4@fcr.caleasing@fcr.ca514-252-2914403.257.6888