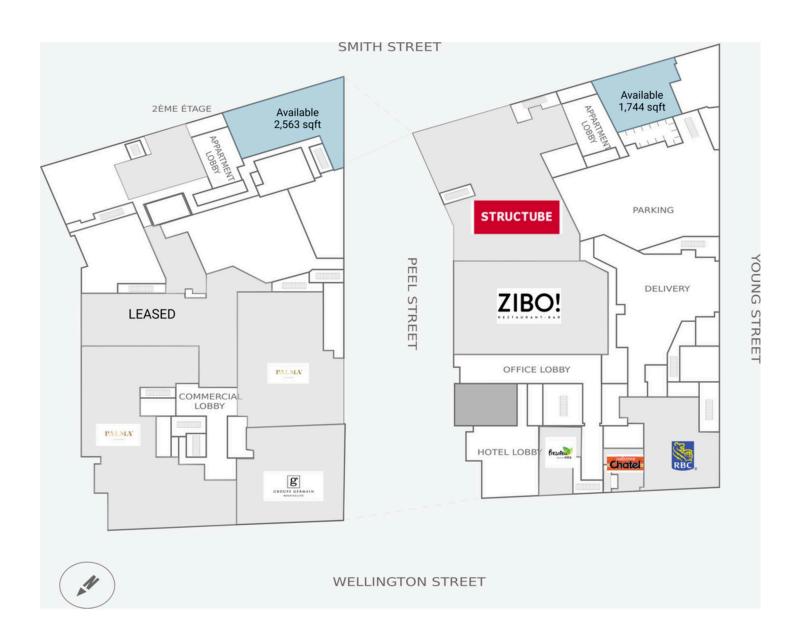

### Site Plan

Floor 1 and 2

Floor 3 and 4

Floor 5 and 6

Availability: 1,744 - 20,312 sf

Leasing ManagerFCR LeasingSpence Goodwinfcr.caSpence.Goodwin4@fcr.caleasing@fcr.ca514-252-2914403.257.6888