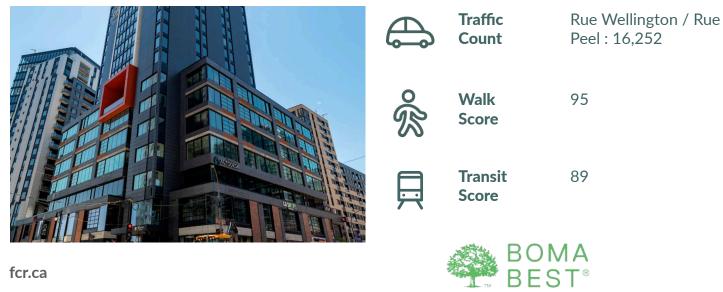

### **Griffintown - 100 Peel**

Montreal, QC

sf: 123,532

Located in the heart of downtown Montreal's Griffintown neighbourhood, at the corner of Peel and Wellington, is 100 Peel. Rich in architecture, history, and life, this once industrial town has turned into a vibrant neighbourhood for young families and professionals. Strategically located in Montreal's fastest growing neighbourhood and connected to the Alt Hotel, a trendy 154 room hotel, this centre offers an array of amenities. Ideally located on the busy corner of Peel St and Wellington St, paired with its easy access to public transit, 100 Peel sees high walking and transit scores.