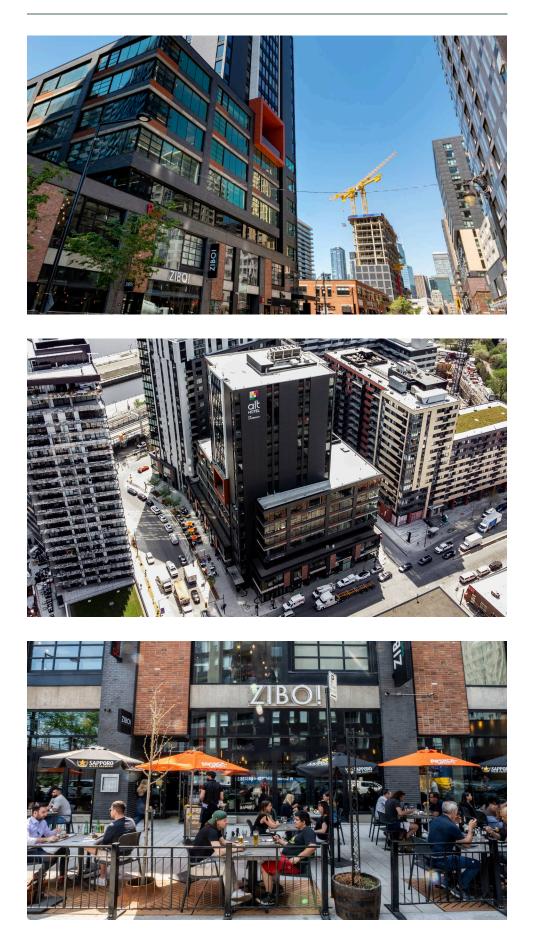

### **Griffintown - 100 Peel**

Montreal, QC

sf: 123,532

Located in the heart of downtown Montreal's Griffintown neighbourhood, at the corner of Peel and Wellington, is 100 Peel. Rich in architecture, history, and life, this once industrial town has turned into a vibrant neighbourhood for young families and professionals. Strategically located in Montreal's fastest growing neighbourhood and connected to the Alt Hotel, a trendy 154 room hotel, this centre offers an array of amenities. Ideally located on the busy corner of Peel St and Wellington St, paired with its easy access to public transit, 100 Peel sees high walking and transit scores.

## **Griffintown - 100 Peel**

Montreal, QC