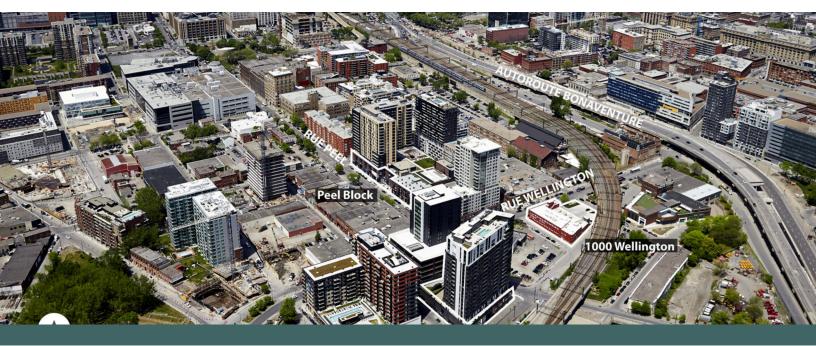

### **Griffintown - 100 Peel**

Montreal, QC

sf: 123,532

Located in the heart of downtown Montreal's Griffintown neighbourhood, at the corner of Peel and Wellington, is 100 Peel. Rich in architecture, history, and life, this once industrial town has turned into a vibrant neighbourhood for young families and professionals. Strategically located in Montreal's fastest growing neighbourhood and connected to the Alt Hotel, a trendy 154 room hotel, this centre offers an array of amenities. Ideally located on the busy corner of Peel St and Wellington St, paired with its easy access to public transit, 100 Peel sees high walking and transit scores.