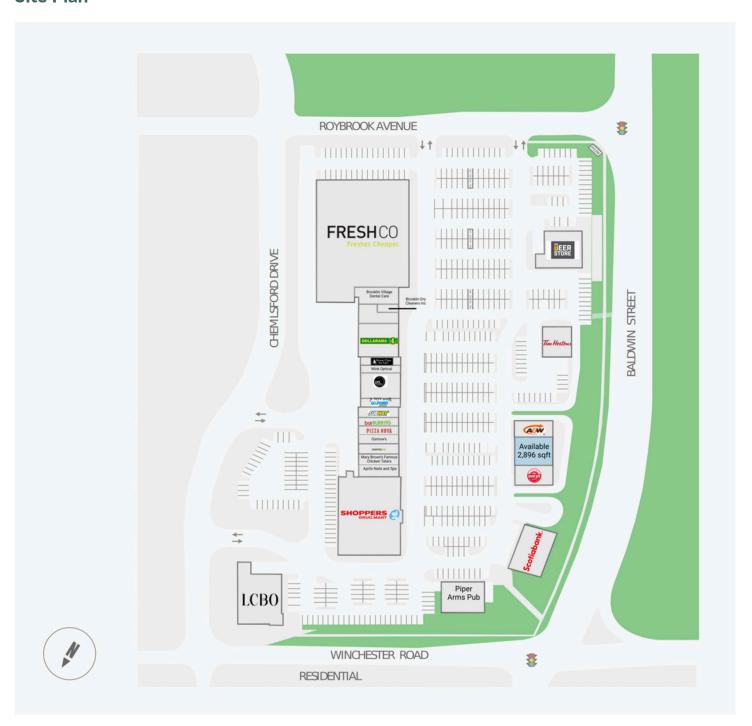

#### **Site Plan**

#### **Current Tenants**

FreshCo Brooklin Village Dental

Care

Brooklin Dry Cleaners Inc

Dollarama **Great Clips** Wink Optical Pet Valu

Oxford Learning Centre

Subway Barburrito Pizza Nova Osmow's

The Chopped Leaf Mary Brown's Famous

**Chicken Taters** 

Aprils Nails and Spa Shoppers Drug Mart

**Tim Hortons** The Beer Store Scotiabank Piper Arms Pub

LCBO Sunset Grill A&W

Scotiabank.

### **Current Availability**

20640-G01001A 2,896 sf