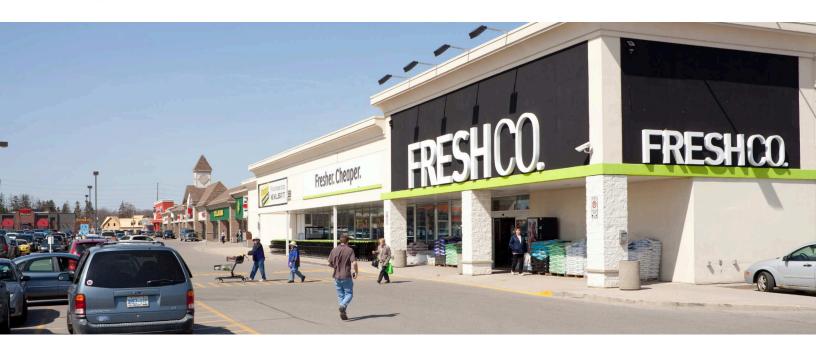

## **Brooklin Towne Centre**

Whitby, ON

sf: 117,181

Strategically situated in the rapidly growing bedroom community of Brooklin, is First Capital's Brooklin Towne Centre. Anchored by a 36,200 sf Sobeys and a 17,200 sf Shoppers Drug Mart, this centre also features a variety of popular retailers such as LCBO, Pet-Valu, The Beer Store and Tim Hortons. With an average household income of over \$139,000 in a 5km radius, this retail complex is perfectly positioned to service the well-established households surrounding it. The convenient location offers easy access to Highway 407 and Highway 401 and provides ample parking to support the dense surrounding area.

#### **Current Tenants**

FreshCo Brooklin Village Dental

Care

Brooklin Dry Cleaners Inc

Dollarama Great Clips Wink Optical Pet Valu

Oxford Learning Centre

Subway Barburrito Pizza Nova Osmow's The Chopped Leaf Mary Brown's Famous