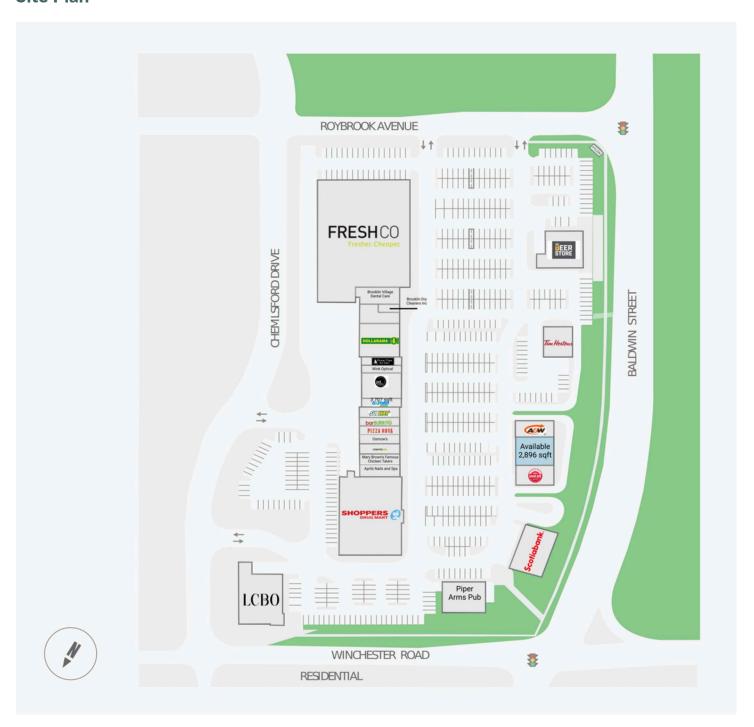

shed households surrounding it. The convenient location offers easy access to Highway 407 and Highway 401 and provides ample parking to support the dense surrounding area.

Availability: 2,896 sf

Leasing Manager
Justyn Wood
justyn.wood1@fcr.ca

FCR Leasing fcr.ca leasing@fcr.ca 403.257.6888





# **Brooklin Towne Centre**

Demographics



|     |                  | 1km       | 3km       | 5km       |
|-----|------------------|-----------|-----------|-----------|
| (S) | Household Income | \$138,783 | \$168,114 | \$164,092 |
| 200 | Households       | 1,255     | 7,662     | 15,072    |
| coj | Population       | 3,586     | 25,714    | 51,647    |





Traffic Count

Winchester Rd E (Hwy 7) / Baldwin St S (Hwy 12) : 20,610



Walk Score 62



Transit Score N/A







#### **Site Plan**





#### **Current Tenants**

FreshCo Brooklin Village Dental

Care

Brooklin Dry Cleaners Inc

Dollarama Great Clips Wink Optical Pet Valu

Oxford Learning Centre

Subway Barburrito Pizza Nova Osmow's The Chopped Leaf Mary Brown's Famous

Chicken Taters

Aprils Nails and Spa Shoppers Drug Mart

Tim Hortons The Beer Store Scotiabank Piper Arms Pub

LCBO Sunset Grill A&W











Scotiabank.

## **Current Availability**

2,896 sf 20640-G01001A

### **Contact**



Justyn Wood Leasing Manager justyn.wood1@fcr.ca