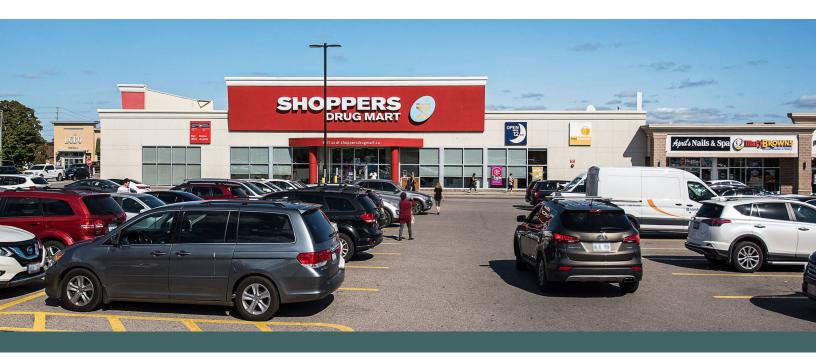

## **Brooklin Towne Centre**

Whitby, ON

sf: 117,181

Strategically situated in the rapidly growing bedroom community of Brooklin, is First Capital's Brooklin Towne Centre. Anchored by a 36,200 sf Sobeys and a 17,200 sf Shoppers Drug Mart, this centre also features a variety of popular retailers such as LCBO, Pet-Valu, The Beer Store and Tim Hortons. With an average household income of over \$139,000 in a 5km radius, this retail complex is perfectly positioned to service the well-established households surrounding it. The convenient location offers easy access to Highway 407 and Highway 401 and provides ample parking to support the dense surrounding area.

Chicken Taters

Aprils Nails and Spa Shoppers Drug Mart

Tim Hortons The Beer Store Scotiabank Piper Arms Pub

LCBO Sunset Grill A&W

Scotiabank.