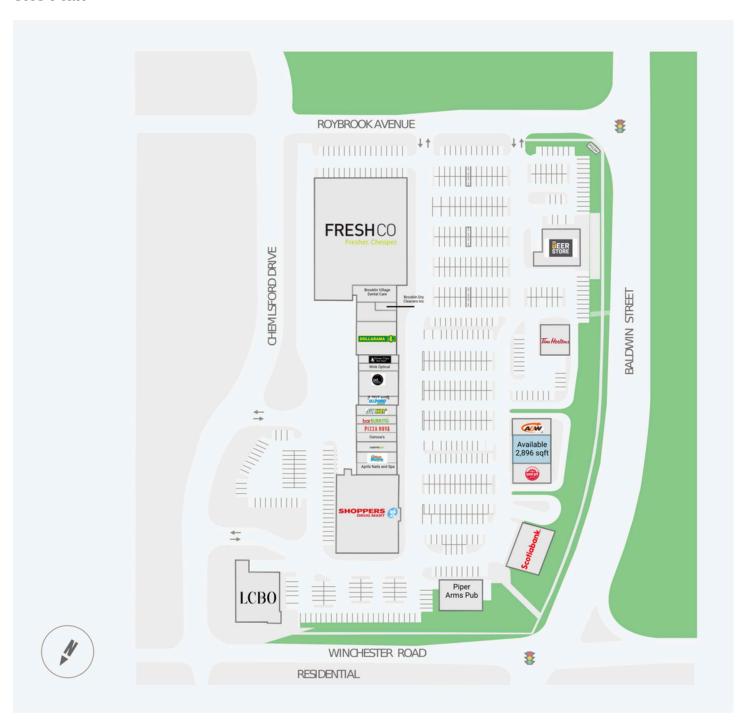

ntre is well-positioned to serve the surrounding area. It's easy to reach via Highways 407 and 401 and offers plenty of parking for local shoppers.

Availability: 2,896 sf

, tranabiney, 2,070 31

**Leasing Manager**Justyn Wood
justyn.wood1@fcr.ca

FCR Leasing fcr.ca leasing@fcr.ca 403.257.6888





# **Brooklin Towne Centre**

Demographics



|     |                  | 1km       | 3km       | 5km       |
|-----|------------------|-----------|-----------|-----------|
| (S) | Household Income | \$138,783 | \$168,114 | \$164,092 |
| 200 | Households       | 1,255     | 7,662     | 15,072    |
| coj | Population       | 3,586     | 25,714    | 51,647    |





Traffic Count Winchester Rd E (Hwy 7) / Baldwin St S (Hwy 12):

20,610



Walk Score 62



Transit Score N/A





#### **Site Plan**





#### **Current Tenants**

FreshCo Brooklin Village Dental

Care

Brooklin Dry Cleaners Inc

Dollarama **Great Clips** Wink Optical Pet Valu

Oxford Learning Centre

Subway Barburrito Pizza Nova Osmow's

The Chopped Leaf Mary Brown's Famous

**Chicken Taters** 

Aprils Nails and Spa Shoppers Drug Mart

Tim Hortons

The Beer Store

Scotiabank

Piper Arms Pub

LCBO

Sunset Grill

A&W













## **Current Availability**

20640-G01001A 2,896 sf

### **Contact**



Justyn Wood Leasing Manager justyn.wood1@fcr.ca