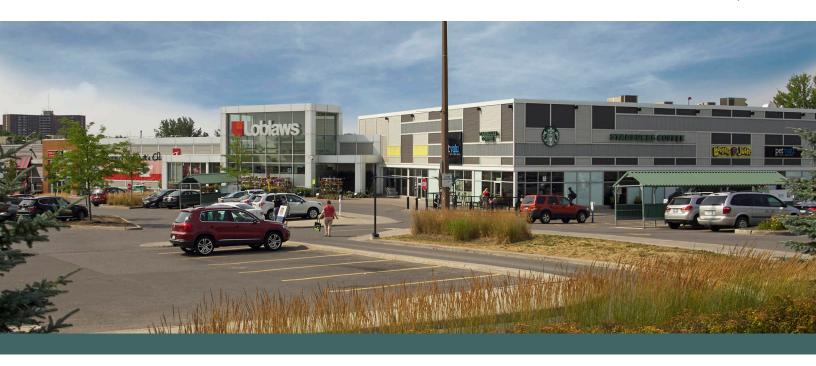

## **Loblaws Plaza**

Ottawa, ON

sf: 141,407

Serving the Skyline neighbourhood located in Ottawa's central corridor is Loblaws Plaza. This centre is situated on an established commercial node at the busy intersection of Baseline Road and Merivale Road. Anchored by Loblaws, GoodLife Fitness, and Starbucks among many others, this site can't be missed.