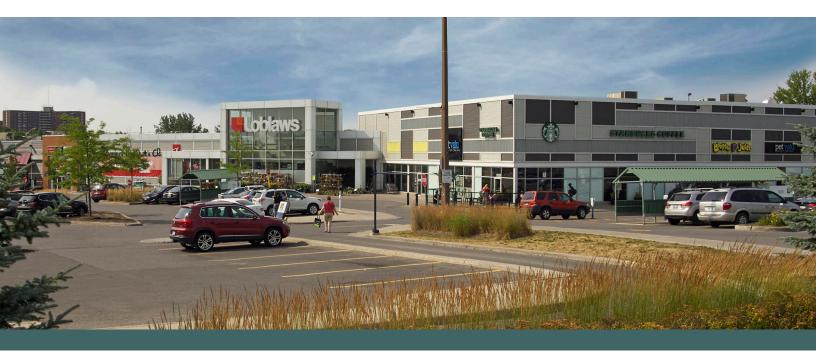

#### **Loblaws Plaza** Ottawa, ON

sf: 141,407

Serving the Skyline neighbourhood located in Ottawa's central corridor is Loblaws Plaza. This centre is situated on an established commercial node at the busy intersection of Baseline Road and Merivale Road. Anchored by Loblaws, GoodLife Fitness, and Starbucks among many others, this site can't be missed.