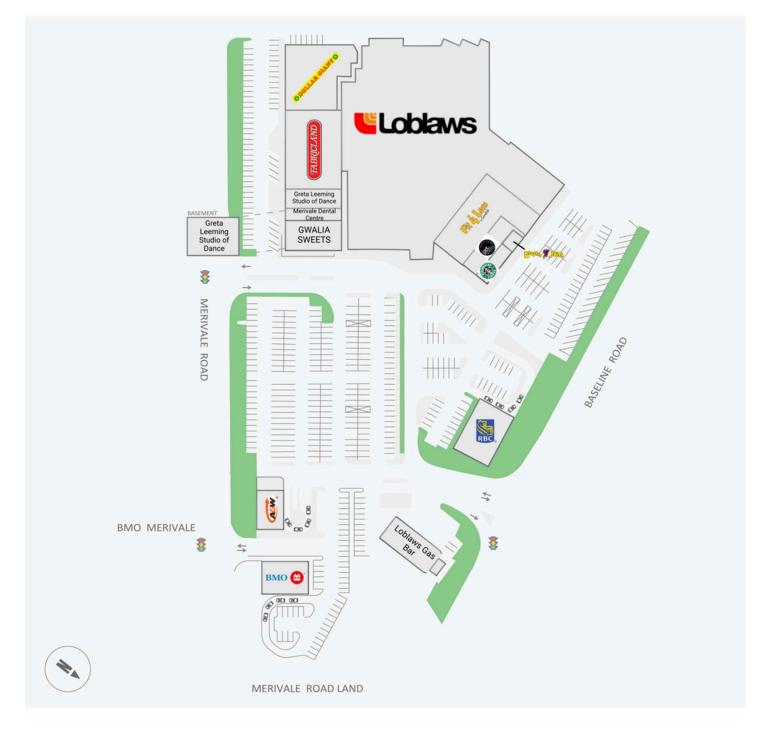

# Site Plan

#### Site plan

**Loblaws Plaza** 1460 Merivale Road Ottawa, ON 05/08/2025