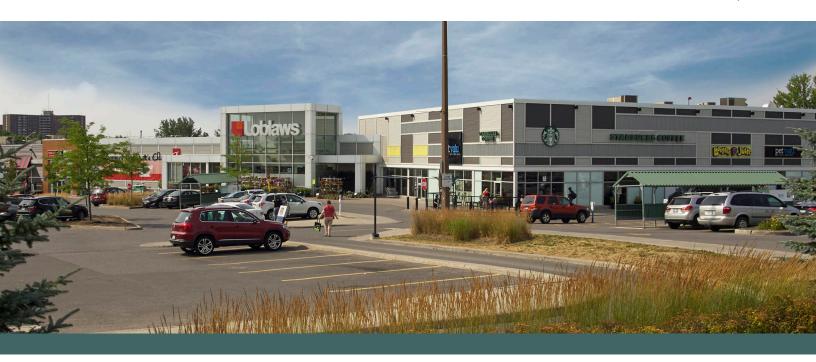

## **Loblaws Plaza**

Ottawa, ON

sf: 141,407

Serving the Skyline neighbourhood located in Ottawa's central corridor is Loblaws Plaza. This centre is situated on an established commercial node at the busy intersection of Baseline Road and Merivale Road. Anchored by Loblaws, GoodLife Fitness, and Starbucks among many others, this site can't be missed.