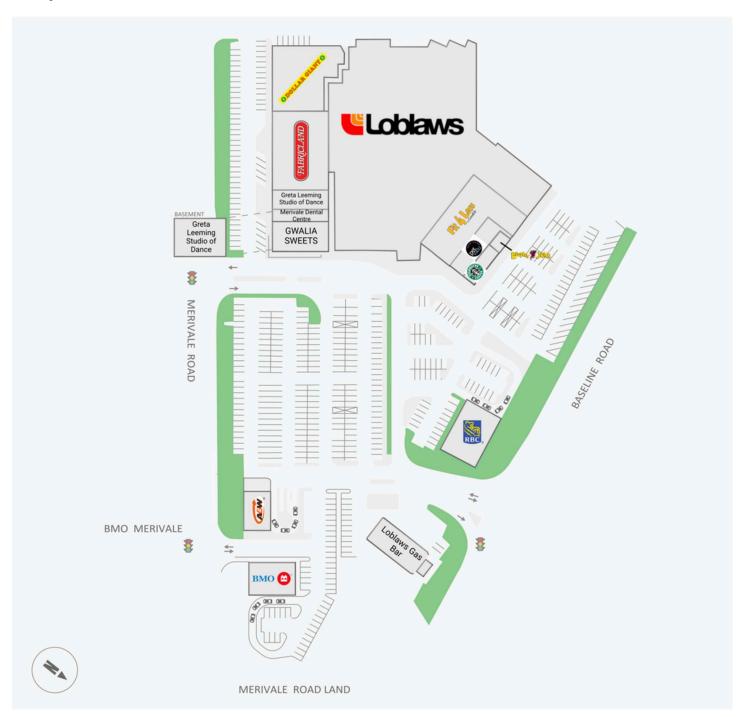

## Site plan

#### **Current Tenants**

Dollar Giant
Fabricland
Loblaws
GWALIA SWEETS
Merivale Dental Centre
Greta Leeming Studio of
Dance
Pet Valu

Booster Juice Starbucks Fit4Less RBC Royal Bank BMO A&W Loblaws Gas Bar