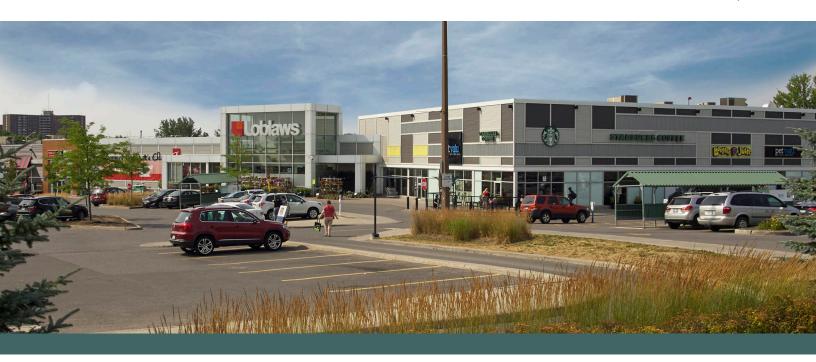

### **Loblaws Plaza**

Ottawa, ON

sf: 141,407

Serving the Skyline neighbourhood located in Ottawa's central corridor is Loblaws Plaza. This centre is situated on an established commercial node at the busy intersection of Baseline Road and Merivale Road. Anchored by Loblaws, GoodLife Fitness, and Starbucks among many others, this site can't be missed.

#### **Current Tenants**

Dollar Giant
Fabricland
Loblaws
GWALIA SWEETS
Merivale Dental Centre
Greta Leeming Studio of
Dance
Pet Valu

Booster Juice Starbucks Fit4Less RBC Royal Bank BMO A&W Loblaws Gas Bar