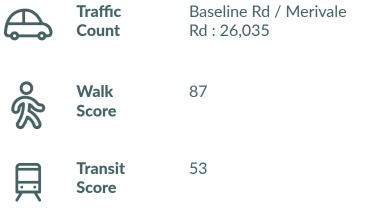

### **Loblaws Plaza**

Ottawa, ON

sf: 141,407

Serving the Skyline neighbourhood located in Ottawa's central corridor is Loblaws Plaza. This centre is situated on an established commercial node at the busy intersection of Baseline Road and Merivale Road. Anchored by Loblaws, GoodLife Fitness, and Starbucks among many others, this site can't be missed.