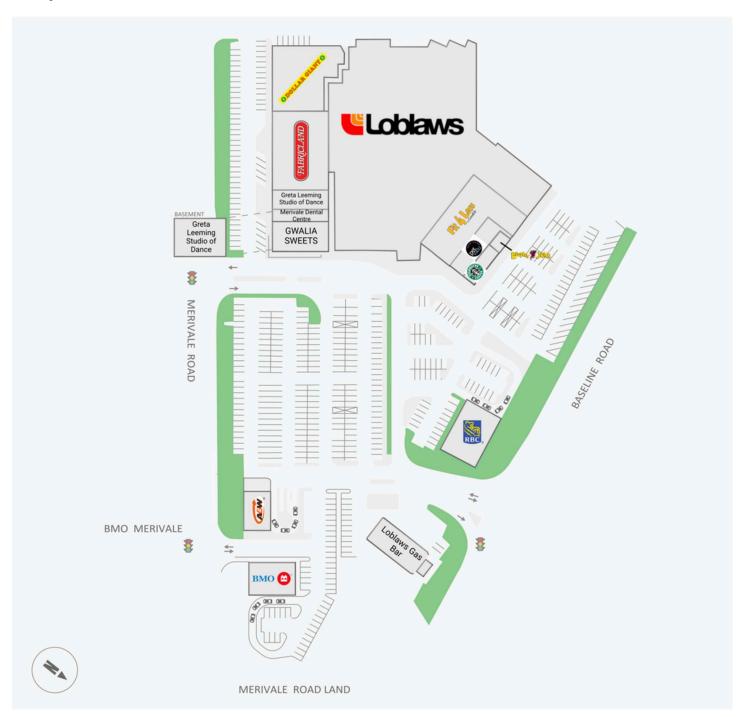

### Site plan

#### **Current Tenants**

Dollar Giant
Fabricland
Loblaws
GWALIA SWEETS
Merivale Dental Centre
Greta Leeming Studio of
Dance
Pet Valu

Booster Juice Starbucks Fit4Less RBC Royal Bank BMO A&W Loblaws Gas Bar