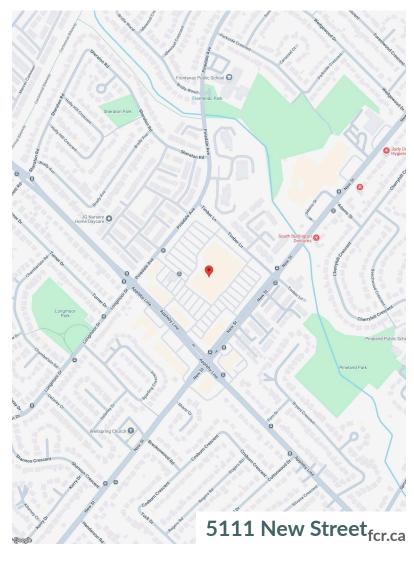

## **Appleby Village**

**Burlington**, ON

sf: 209,213

Appleby Village is situated centrally in Burlington. This family-oriented area, along the western coast of Lake Ontario, features numerous parks and trails. Appleby Village includes key establishments such as Fortino's, LCBO, and Rexall, and it hosts many well-known retail brands, along with those at First Capital's nearby properties, Appleby South and Appleby Square. It serves as a bustling local hub for all your daily shopping needs.

Traffic Count Appleby Line / Pinedale Ave / Timber Lane / New

St: 24,256

Walk Score 69

**Transit** Score

N/A