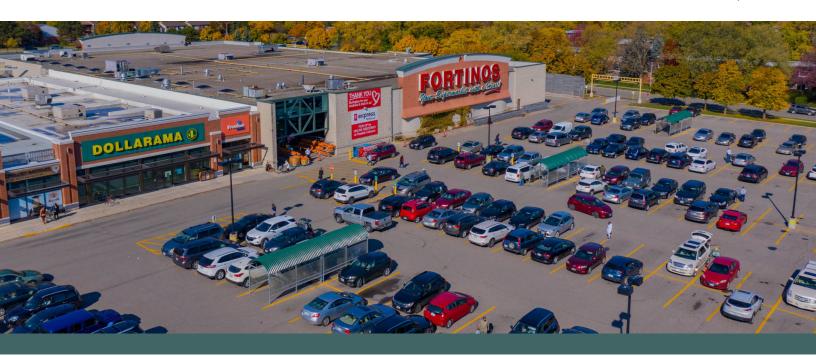

## **Appleby Village**

**Burlington**, ON

sf: 209,213

Appleby Village is situated centrally in Burlington. This family-oriented area, along the western coast of Lake Ontario, features numerous parks and trails. Appleby Village includes key establishments such as Fortino's, LCBO, and Rexall, and it hosts many well-known retail brands, along with those at First Capital's nearby properties, Appleby South and Appleby Square. It serves as a bustling local hub for all your daily shopping needs.

### **Current Tenants**

**TELUS** D SPOT DESSERT CAFE

Dollarama Mr. Sub Chellsey Institute of

Beauty and Health Hoseki Premium Sushi Bar Hand & Stone Massage and Luxe Jewellery

Pet Valu

ВМО

Appleby Dental Care Canada

Natural Care Clinic Home Hardware

Loondocks Pita Pit Right at Home Realty

Tommy Gun's Original Allstate Insurance

Fortinos Barbershop

The Beer Store

Rexall

Dr. David Kim, Dentistry Prof. Corp.

Kumon Math & Reading

Gino's Pizza **Duck Donuts Akal Optical** Barburrito

Whiz Phone Repair Vero Salon Centre Forest of Flowers Nails for You H&R Block

Appleby Village Dry

Cleaners

**FORTINOS** 

**LCBO** 