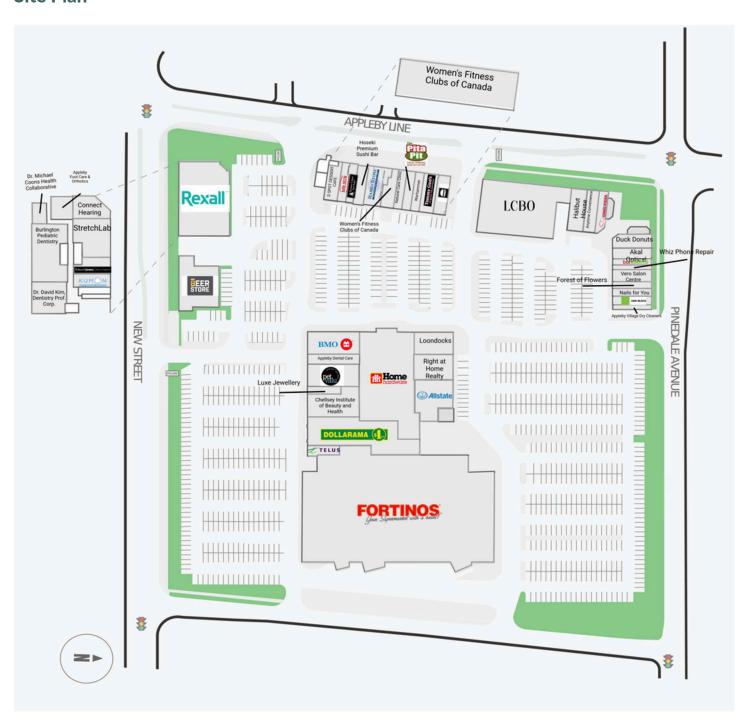

#### Site Plan

### **Current Tenants**

**TELUS** D SPOT DESSERT CAFE

Dollarama Mr. Sub Chellsey Institute of

Beauty and Health Hoseki Premium Sushi Bar Hand & Stone Massage and Luxe Jewellery

Pet Valu

ВМО

Appleby Dental Care Canada

Natural Care Clinic Home Hardware

Loondocks Pita Pit Right at Home Realty

Tommy Gun's Original Allstate Insurance

Fortinos Barbershop

The Beer Store

Rexall

Dr. David Kim, Dentistry Prof. Corp.

Kumon Math & Reading

Centre **Edward Jones** 

**Connect Hearing** Appleby Foot Care &

Orthotics

StretchLab

**Burlington Pediatric** 

Dentistry

Dr. Michael Coons Health

Collaborative

**Great Clips** 

Facial Spa

Women's Fitness Clubs of

Warhammer

The Burger's Priest

**LCBO** 

Halibut House

**Anytime Convenience** 

Gino's Pizza **Duck Donuts Akal Optical** Barburrito

Whiz Phone Repair Vero Salon Centre Forest of Flowers Nails for You H&R Block

Appleby Village Dry

Cleaners

**FORTINOS** 

**LCBO** 