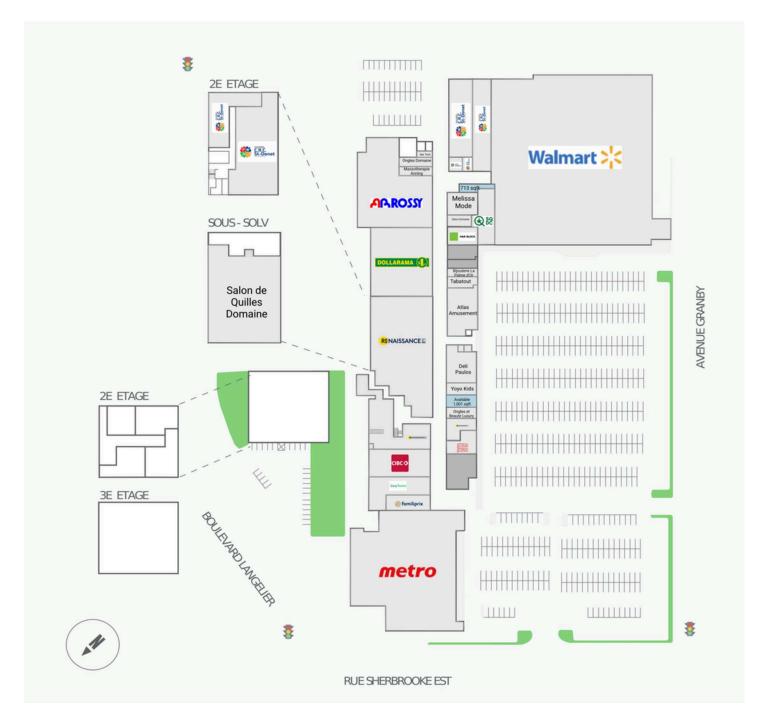

#### Site Plan

### **Current Tenants**

Easy Home Familiprix CIBC Industries Goodwill Renaissance Montreal Dollarama Rossy Massotherapie Anning Ongles Domaine Iber Tech CRC ST-DONAT SQDC H&R Block Melissa Mode Salon Domaine Bijouterie La Palme d'Or Tabatout Atlas Amusement Deli Paulos Yoyo Kids Ongles et Beaute Luxury Pizza Pizza SAQ Walmart Salon de Quilles Domaine PUROLATOR Metro

#### **Current Availability**

| 713 sf   | 20140-A01032C |
|----------|---------------|
| 772 sf   | 20140-A01039A |
| 1,001 sf | 20140-A01048A |
| 80 sf    | 20140-A01057A |
| 1,236 sf | 20140-A01068A |