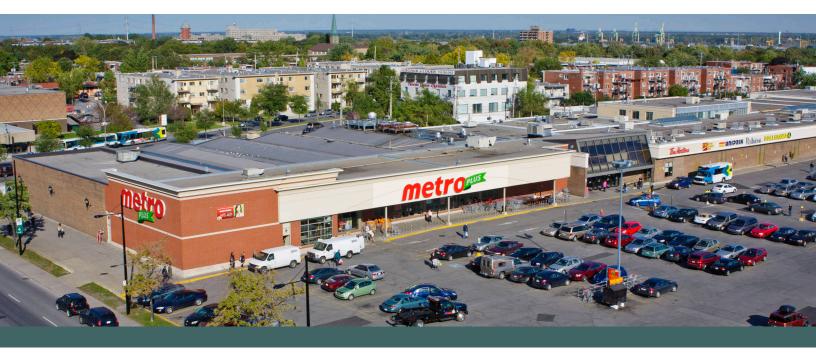

## **Centre Commercial Domaine**

Montreal, QC

sf: 194,142

Centre Commercial Domaine is one of the oldest standing shopping centres in Montreal. With renovations throughout the years, this centre has become a modernized shopping destination anchored by Metro and Walmart.

Strategically located on the busy street of Rue Sherbrooke Est. and in close proximity to the Langelier Metro Station, this centre is easily accessible and offers high traffic counts. Offering an array of amenities, this location now provides a complete shopping experience for the residents of this growing community.