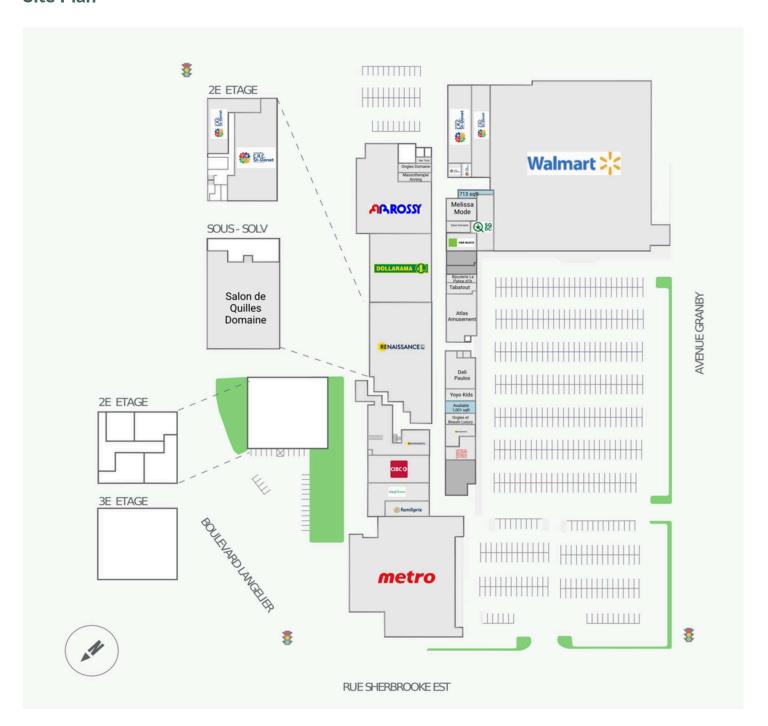

#### **Site Plan**

#### **Current Tenants**

Easy Home Familiprix CIBC

Industries Goodwill Renaissance Montreal

Dollarama Rossy

Massotherapie Anning

Ongles Domaine

**Iber Tech** 

**CRC ST-DONAT** 

SQDC H&R Block Melissa Mode Salon Domaine

Bijouterie La Palme d'Or

**Tabatout** 

Atlas Amusement

Deli Paulos Yoyo Kids

Ongles et Beaute Luxury

Pizza Pizza

SAQ

Walmart

Salon de Quilles Domaine

**PUROLATOR** 

Metro

## **Current Availability**

713 sf 20140-A01032C 772 sf 20140-A01039A 1,001 sf 20140-A01048A 80 sf 20140-A01057A 1,236 sf 20140-A01068A