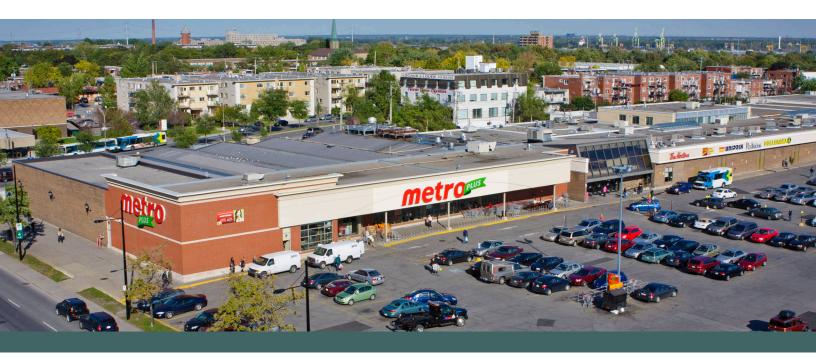

### **Centre Commercial Domaine**

Montreal, QC

sf: 194,142

Centre Commercial Domaine is one of the oldest standing shopping centres in Montreal. With renovations throughout the years, this centre has become a modernized shopping destination anchored by Metro and Walmart.

Strategically located on the busy street of Rue Sherbrooke Est. and in close proximity to the Langelier Metro Station, this centre is easily accessible and offers high traffic counts. Offering an array of amenities, this location now provides a complete shopping experience for the residents of this growing community.