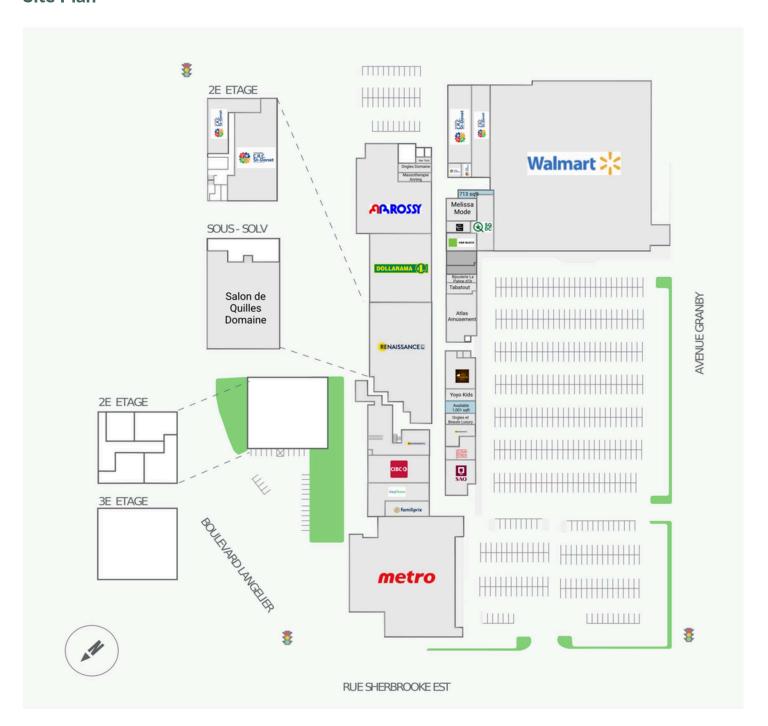

#### **Site Plan**

#### **Current Tenants**

Easy Home Salon Domaine Familiprix AQRCB

CIBC Bijouterie La Palme d'Or

Industries Goodwill Tabatout

Renaissance Montreal Atlas Amusement

Dollarama Deli Paulos Rossy Yoyo Kids

Massotherapie Anning Ongles et Beaute Luxury

Ongles Domaine Pizza Pizza

Iber TechSAQCRC ST-DONATWalmart

SQDC Salon de Quilles Domaine

H&R Block PUROLATOR

Melissa Mode Metro