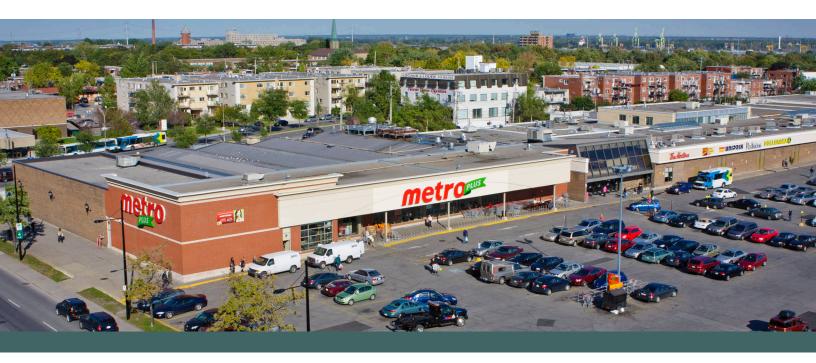

## **Centre Commercial Domaine**

Montreal, QC

sf: 194,142

Centre Commercial Domaine is one of the oldest standing shopping centres in Montreal. With renovations throughout the years, this centre has become a modernized shopping destination anchored by Metro and Walmart.

Strategically located on the busy street of Rue Sherbrooke Est. and in close proximity to the Langelier Metro Station, this centre is easily accessible and offers high traffic counts. Offering an array of amenities, this location now provides a complete shopping experience for the residents of this growing community.