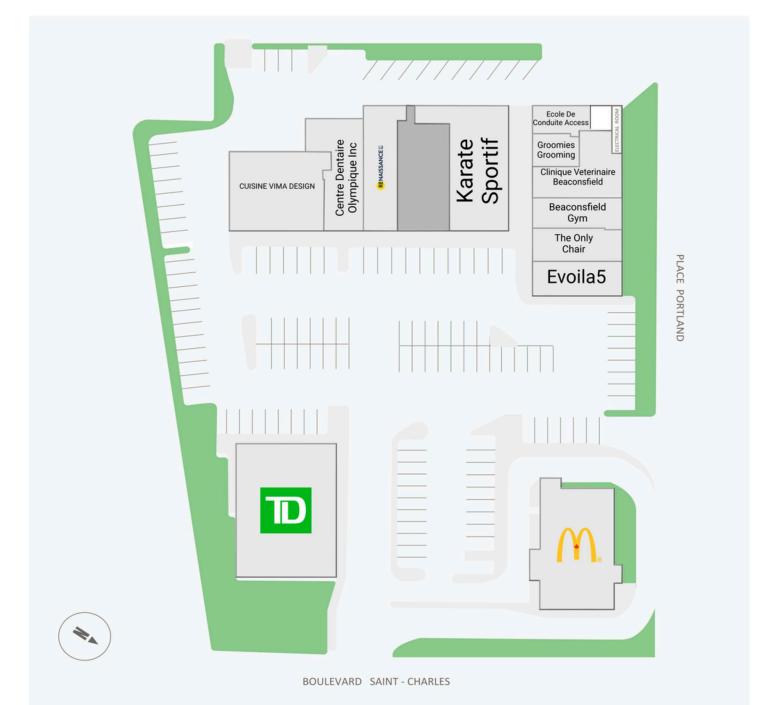

**Plaza Beaconsfield** 40-44, boul. St-Charles

Site Plan

#### Site Plan

fcr.ca

## **Current Tenants**

CUISINE VIMA DESIGN Centre Dentaire Olympique Inc Industries Goodwill Renaissance Montreal IRIS Karate Sportif Ecole De Conduite Access Groomies Grooming Clinique Veterinaire Beaconsfield Beaconsfield Gym The Only Chair Evoila5 McDonald's TD Canada Trust