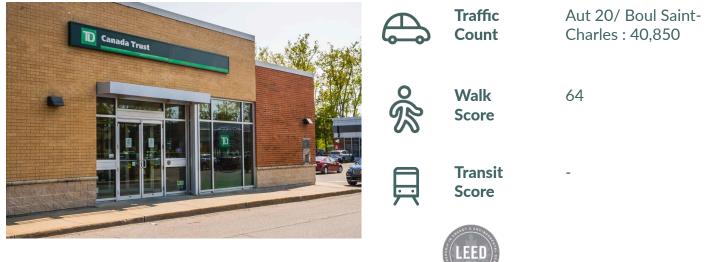

### Plaza Beaconsfield Beaconsfield, QC

sf: 26,564

The vibrant Plaza Beaconsfield is located near the vibrant Lake Saint Louis. Strategically situated in Beaconsfield's main shopping district and visibly seen from Hwy 20 and the busy Blvd St Charles, this retail node offers easy accessibility and high traffic counts.

With ample parking and anchored by Mcdonalds and TD Bank, this centre provides convenient shopping for the affluent residents in this established neighbourhood. Located adjacent to the centre is the grocery-anchored Centre Commercial Beaconsfield that features a strong tenant mix.