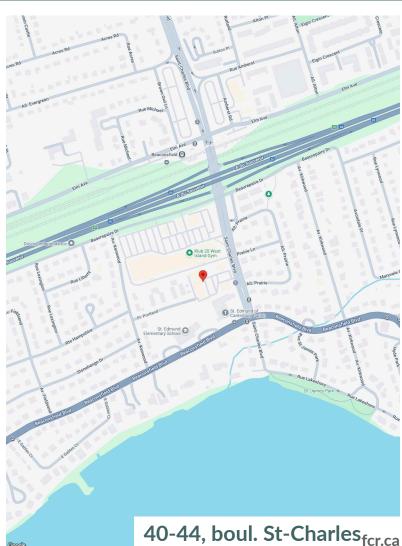

**Plaza Beaconsfield** 40-44, boul. St-Charles

Site Plan

#### Site Plan

fcr.ca