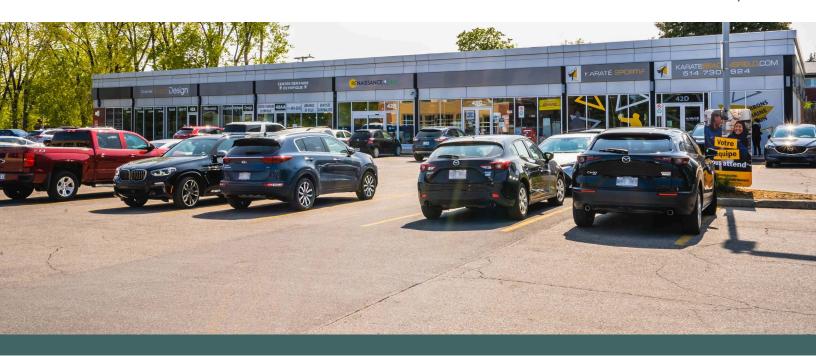

## Plaza Beaconsfield

Beaconsfield, QC

sf: 26,564

The vibrant Plaza Beaconsfield is located near the vibrant Lake Saint Louis. Strategically situated in Beaconsfield's main shopping district and visibly seen from Hwy 20 and the busy Blvd St Charles, this retail node offers easy accessibility and high traffic counts.

With ample parking and anchored by Mcdonalds and TD Bank, this centre provides convenient shopping for the affluent residents in this established neighbourhood. Located adjacent to the centre is the grocery-anchored Centre Commercial Beaconsfield that features a strong tenant mix.