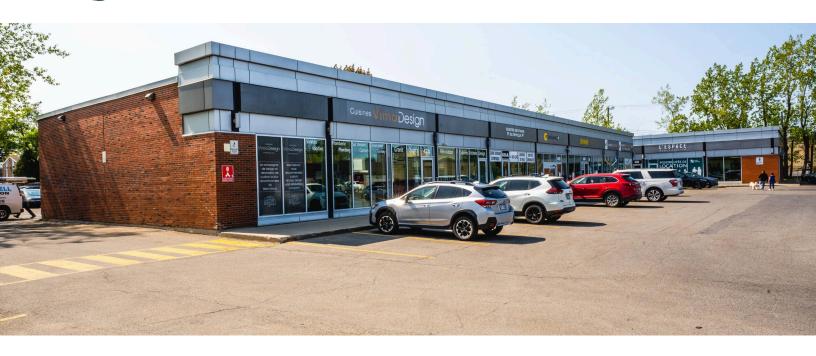

## Plaza Beaconsfield

Beaconsfield, QC

sf: 26,564

The vibrant Plaza Beaconsfield is located near the vibrant Lake Saint Louis. Strategically situated in Beaconsfield's main shopping district and visibly seen from Hwy 20 and the busy Blvd St Charles, this retail node offers easy accessibility and high traffic counts.

With ample parking and anchored by Mcdonalds and TD Bank, this centre provides convenient shopping for the affluent residents in this established neighbourhood. Located adjacent to the centre is the grocery-anchored Centre Commercial Beaconsfield that features a strong tenant mix.

#### **Current Tenants**

CUISINE VIMA DESIGN
Centre Dentaire Olympique
Inc
Industries Goodwill
Renaissance Montreal
IRIS
Karate Sportif
Ecole De Conduite Access

Groomies Grooming Clinique Veterinaire Beaconsfield Beaconsfield Gym The Only Chair Evoila5 McDonald's TD Canada Trust