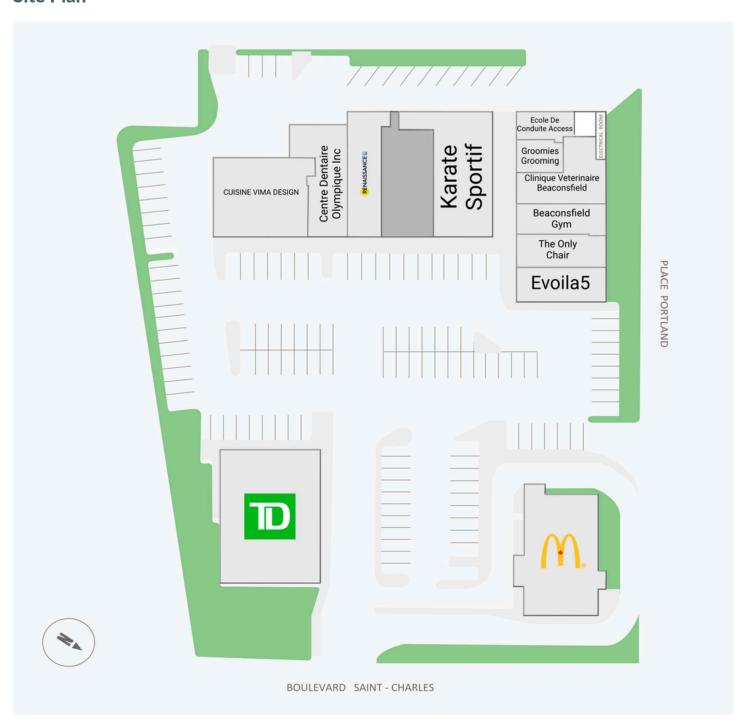

#### **Site Plan**

### Plaza Beaconsfield 40-44, boul. St-Charles

Beaconsfield, QC \_\_\_\_\_07/03/2025

#### **Current Tenants**

CUISINE VIMA DESIGN
Centre Dentaire Olympique
Inc
Industries Goodwill
Renaissance Montreal
IRIS
Karate Sportif
Ecole De Conduite Access

Groomies Grooming Clinique Veterinaire Beaconsfield Beaconsfield Gym The Only Chair Evoila5 McDonald's TD Canada Trust