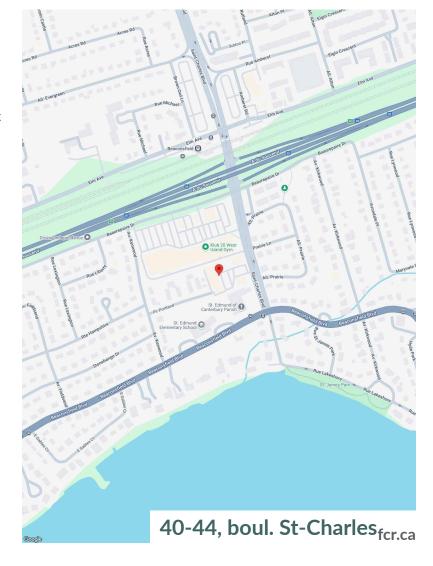

#### **Site Plan**

### Plaza Beaconsfield 40-44, boul. St-Charles

Beaconsfield, QC \_\_\_\_\_07/03/2025