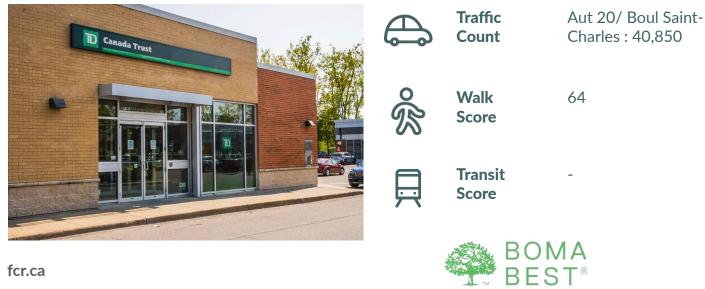

### Plaza Beaconsfield Beaconsfield, QC

sf: 26,564

The vibrant Plaza Beaconsfield is located near the vibrant Lake Saint Louis. Strategically situated in Beaconsfield's main shopping district and visibly seen from Hwy 20 and the busy Blvd St Charles, this retail node offers easy accessibility and high traffic counts.

With ample parking and anchored by Mcdonalds and TD Bank, this centre provides convenient shopping for the affluent residents in this established neighbourhood. Located adjacent to the centre is the grocery-anchored Centre Commercial Beaconsfield that features a strong tenant mix.