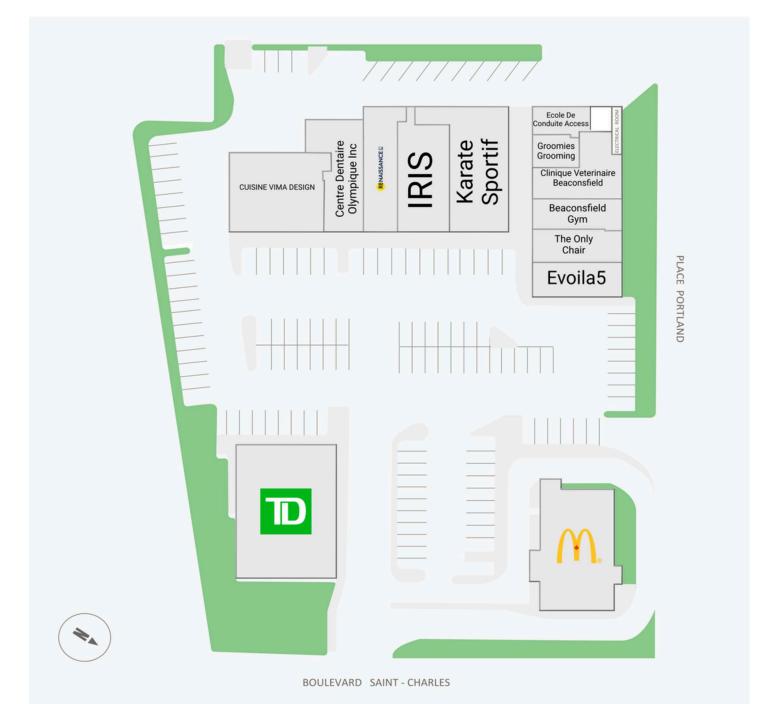

**Plaza Beaconsfield** 40-44, boul. St-Charles

Site Plan

#### **Site Plan**

fcr.ca

# FIRST CAPITAL

**Plaza Beaconsfield** 40-44, boul. St-Charles

# **Current Tenants**

CUISINE VIMA DESIGN Centre Dentaire Olympique Inc Industries Goodwill Renaissance Montreal IRIS Karate Sportif Ecole De Conduite Access Groomies Grooming Clinique Veterinaire Beaconsfield Beaconsfield Gym The Only Chair Evoila5 McDonald's TD Canada Trust