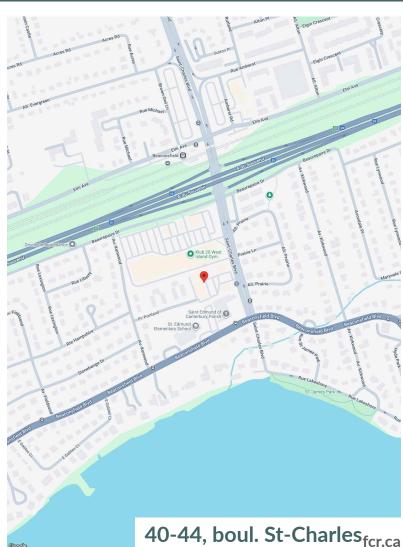

**Plaza Beaconsfield** 40-44, boul. St-Charles

Site Plan

#### **Site Plan**

fcr.ca

# FIRST CAPITAL

**Plaza Beaconsfield** 40-44, boul. St-Charles