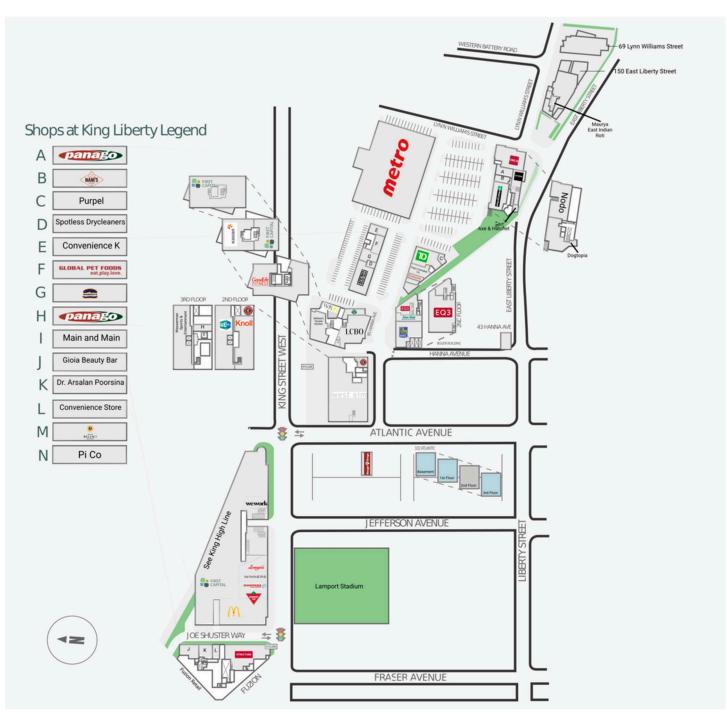

# Site Plan

**Site Plan** 

### **Current Tenants**

First Capital REIT McDonald's Canadian Tire Longo's WeWork Winners Shoppers Drug Mart Metro PUROLATOR **TD** Canada Trust Rogers Pi Co Purpel Pop's Cannabis Co. Kitchen Stuff Plus Spotless Drycleaners Harvey's Global Pet Foods Bell Canada Convenience K west elm Chipotle Mexican Grill Knoll WeFX Bioconnect Wasserman Sports & Entertainment Main and Main Panago Pizza

Mildred's Temple Kitchen LCBO Starbucks Waxon Waxbar Bagels on Fire GoodLife Fitness Kasian Architecture FCR Management Services **RBC Royal Bank** Pearle Vision EQ3 **Burger Drops Booster Juice** Balzac's Coffee Maurva East Indian Roti **Enterprise Rent-A-Car** Nani's Gelato CIBC Aroma Espresso Bar Axe & Hatchet Nodo Dogtopia Dr. Arsalan Poorsina Gioia Beauty Bar Structube **Convenience Store** Tahini's Liberty Eats