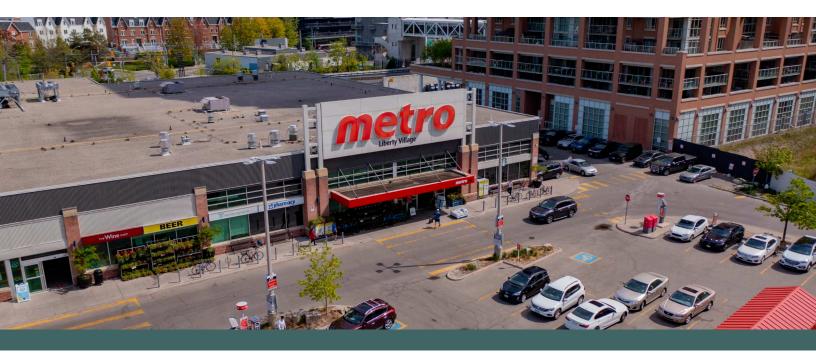

Metropolitan, hip, eclectic and easily accessible, Shops at King Liberty has become a retail hotspot in one of the city's most vibrant and desirable locations. The gentrification of Liberty Village has seen an influx of a hip urban crowd.

Not only is the area catering to the single professionals, it is also attracting young couples, families, and ex-suburbanite empty nesters, making for a unique and diverse mix of tastemakers and trend shapers. Shops at King Liberty is home to leading home décor retailers such as West Elm and EQ3, and popular dining destinations including Mildred's Temple Kitchen. People flock to the Village for their everyday needs, whether it's to visit Starbucks, the LCBO, Metro, or to work out at the 24-hour GoodLife Fitness.