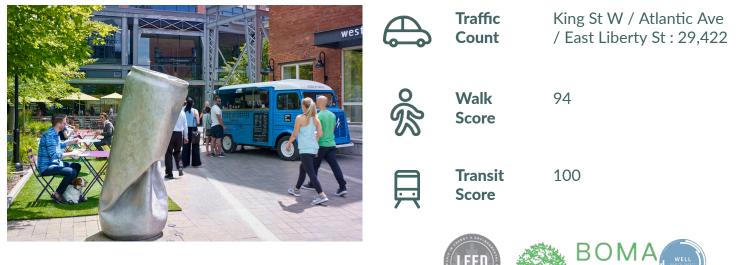

# Shops at King Liberty Demographics

BES

|                |                  | 1km       | 3km       | 5km       |
|----------------|------------------|-----------|-----------|-----------|
| জ্যি           | Household Income | \$122,754 | \$119,861 | \$126,173 |
|                | Households       | 22,320    | 127,336   | 293,898   |
| <b>දි</b> හිදි | Population       | 39,914    | 245,640   | 568,030   |