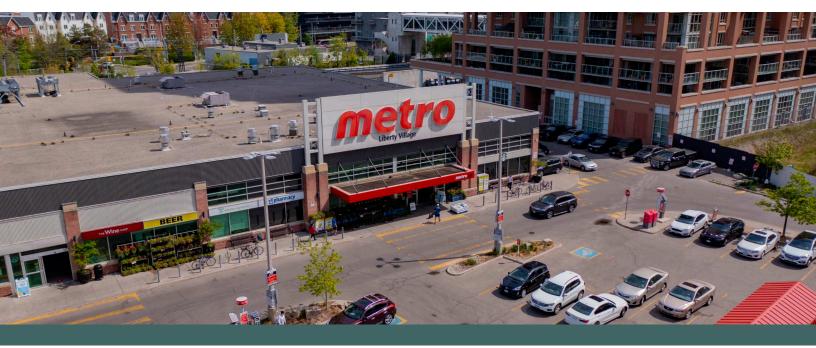

## **Shops at King Liberty**

Toronto, ON

sf: 72,186

Liberty Village is rapidly transforming, blending its historic buildings with modern living. At its heart is Shops at King Liberty, a popular retail destination in one of Toronto's most vibrant areas. The neighbourhood attracts a mix of young professionals, families, and empty nesters. Shops at King Liberty are anchored by everyday conveniences such as Metro, LCBO, GoodLife Fitness, Starbucks and features home décor stores like West Elm and EQ3, popular dining spots like Mildred's Temple Kitchen, Nodo and Burger Drops.