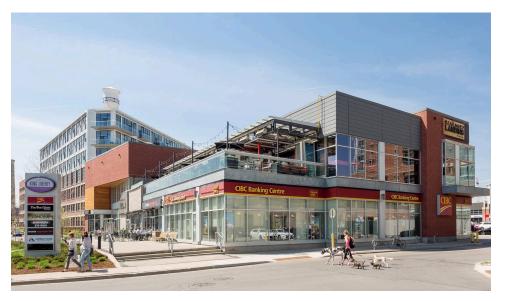

## **Shops at King Liberty**

Toronto, ON

sf: 72,186

Liberty Village is rapidly transforming, blending its historic buildings with modern living. At its heart is Shops at King Liberty, a popular retail destination in one of Toronto's most vibrant areas. The neighbourhood attracts a mix of young professionals, families, and empty nesters. Shops at King Liberty are anchored by everyday conveniences such as Metro, LCBO, GoodLife Fitness, Starbucks and features home décor stores like West Elm and EQ3, popular dining spots like Mildred's Temple Kitchen, Nodo and Burger Drops.