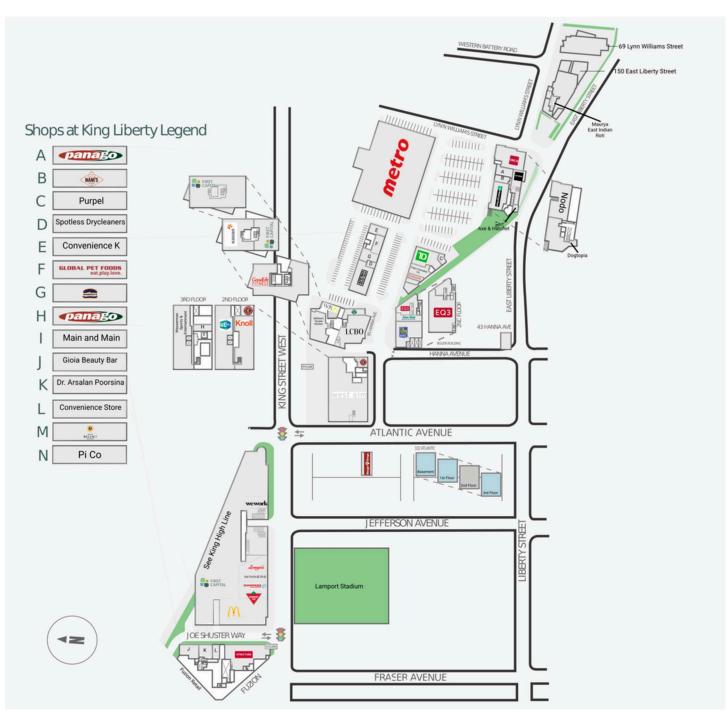

## **Shops at King Liberty**

Toronto, ON

sf: 72,186

Liberty Village is rapidly transforming, blending its historic buildings with modern living. At its heart is Shops at King Liberty, a popular retail destination in one of Toronto's most vibrant areas. The neighbourhood attracts a mix of young professionals, families, and empty nesters. Shops at King Liberty are anchored by everyday conveniences such as Metro, LCBO, GoodLife Fitness, Starbucks and features home décor stores like West Elm and EQ3, popular dining spots like Mildred's Temple Kitchen, Nodo and Burger Drops.