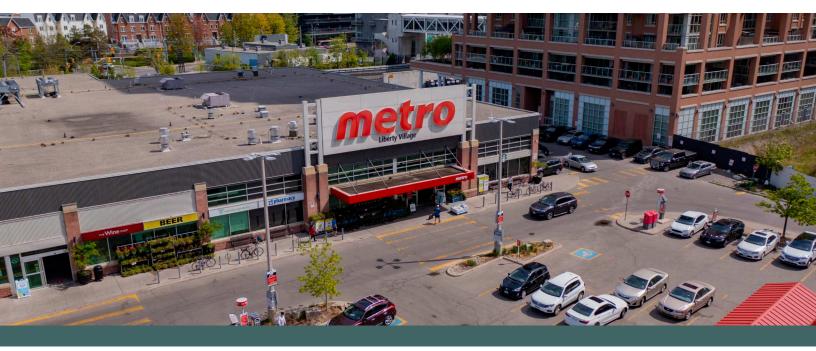

## **Shops at King Liberty**

Toronto, ON

sf: 72,186

Liberty Village is rapidly transforming, blending its historic buildings with modern living. At its heart is Shops at King Liberty, a popular retail destination in one of Toronto's most vibrant areas. The neighbourhood attracts a mix of young professionals, families, and empty nesters. Shops at King Liberty are anchored by everyday conveniences such as Metro, LCBO, GoodLife Fitness, Starbucks and features home décor stores like West Elm and EQ3, popular dining spots like Mildred's Temple Kitchen, Nodo and Burger Drops.