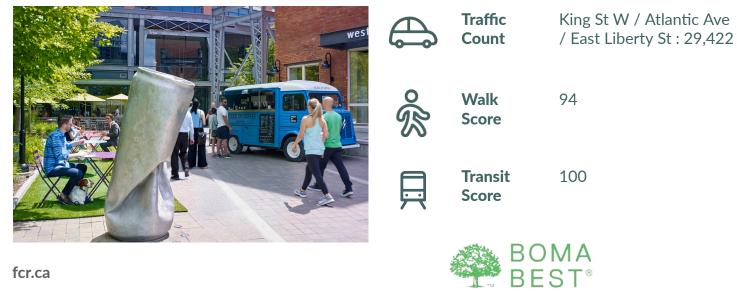

nesters. Shops at King Liberty are anchored by everyday conveniences such as Metro, LCBO, GoodLife Fitness, Starbucks and features home décor stores like West Elm and EQ3, popular dining spots like Mildred's Temple Kitchen, Nodo and Burger Drops.

Availability: 3,149 - 3,294 sf

#### Senior Leasing Manager Jon Gauntlett

(416) 481-3584

Jon.Gauntlett@fcr.ca

#### FCR Leasing

fcr.ca leasing@fcr.ca 403.257.6888





# Shops at King Liberty Demographics



|          |                  | 1km       | 3km       | 5km       |
|----------|------------------|-----------|-----------|-----------|
| জ্যি     | Household Income | \$122,754 | \$119,861 | \$126,173 |
|          | Households       | 22,320    | 127,336   | 293,898   |
| <u> </u> | Population       | 39,914    | 245,640   | 568,030   |





**Shops at King Liberty** 61-75 Hanna Avenue

## Site Plan

**Site Plan** 



## FIRST CAPITAL

**Shops at King Liberty** 61-75 Hanna Avenue

#### Toronto, ON 09/02/2025

### **Current Tenants**

First Capital REIT McDonald's Canadian Tire Longo's WeWork Winners Shoppers Drug Mart Metro PUROLATOR TD Canada Trust Rogers Pi Co Purpel Pop's Cannabis Co. Kitchen Stuff Plus Spotless Drycleaners Harvey's **Global Pet Foods** Bell Canada Convenience K west elm Chipotle Mexican Grill Knoll Bioconnect Wasserman Sports & Entertainment Main and Main Panago Pizza

Mildred's Temple Kitchen LCBO Starbucks Waxon Waxbar **Bagels on Fire GoodLife Fitness** Kasian Architecture FCR Management Services **RBC** Royal Bank Pearle Vision EQ3 **Burger Drops Booster Juice** Balzac's Coffee Maurya East Indian R