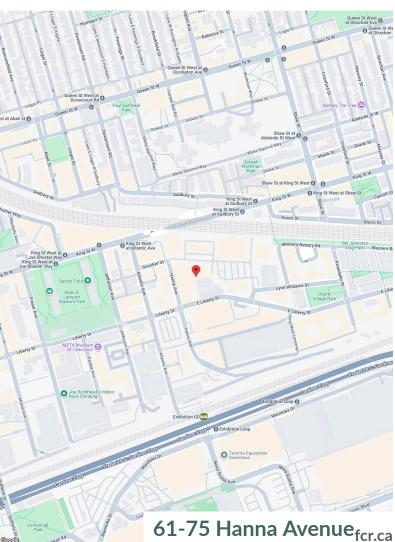

**Shops at King Liberty** 61-75 Hanna Avenue

## FIRST CAPITAL

**Shops at King Liberty** 61-75 Hanna Avenue