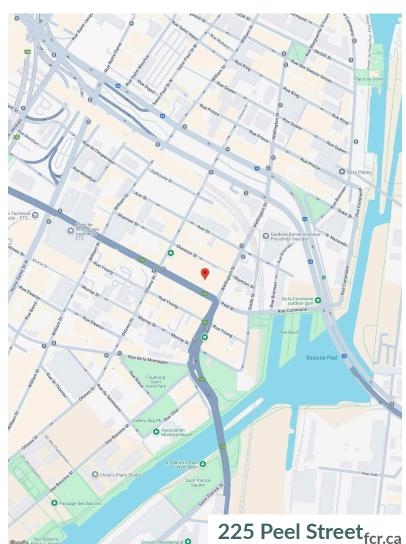

## **Griffintown - Peel Block**

Montreal, QC

sf: 108,532

Nestled minutes away from the historic Old Montreal in the heart of downtown Montreal's revitalized Griffintown neighbourhood, is Griffintown – 225 Peel.

Rich in architecture, history, and life, this once industrial town is turning into a vibrant neighbourhood for young families and professionals. Strategically located in an affluent community experiencing rapid growth, this centre offers an array of amenities. Ideally located on the busy corner of Peel St and Wellington St, paired with its easy access to public transit, 225 Peel sees high walking and transit scores.