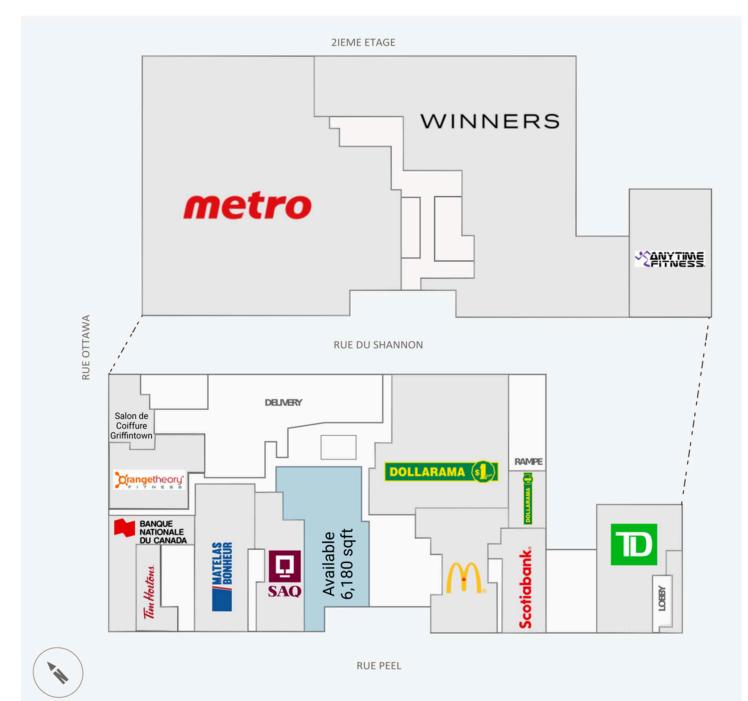

#### Site plan

#### **Current Tenants**

Metro Winners Anytime Fitness Salon de Coiffure Griffintown Orange Theory Fitness National Bank Tim Hortons Matelas Bonheur SAQ Dollarama McDonald's Scotiabank TD Canada Trust

### **Current Availability**

6,180 sf 20575-A02006A