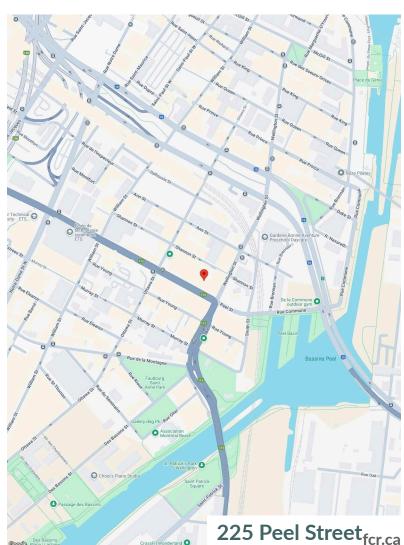

## **Griffintown - Peel Block**

Montreal, QC

sf: 108,532

Nestled minutes away from the historic Old Montreal in the heart of downtown Montreal's revitalized Griffintown neighbourhood, is Griffintown – 225 Peel.

Rich in architecture, history, and life, this once industrial town is turning into a vibrant neighbourhood for young families and professionals. Strategically located in an affluent community experiencing rapid growth, this centre offers an array of amenities. Ideally located on the busy corner of Peel St and Wellington St, paired with its easy access to public transit, 225 Peel sees high walking and transit scores.