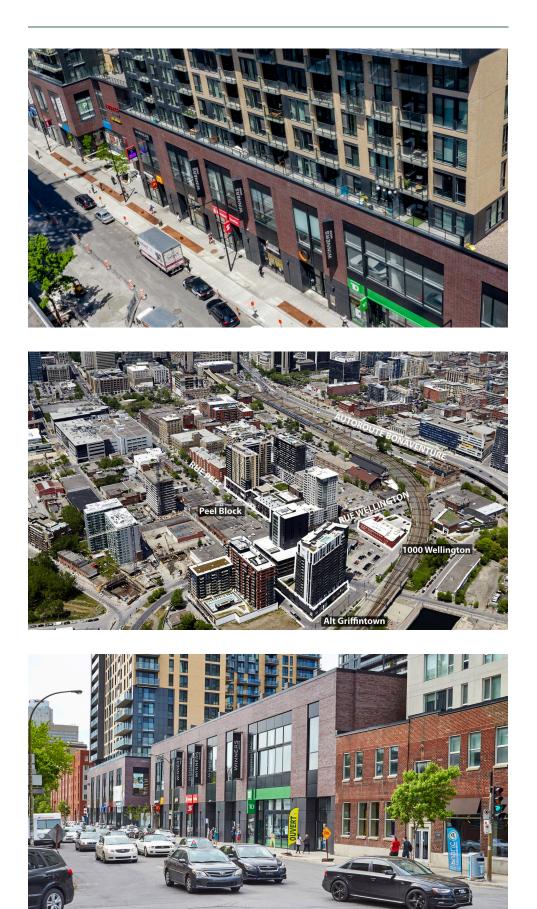

## **Griffintown - Peel Block**

Montreal, QC

sf: 108,532

Nestled minutes away from the historic Old Montreal in the heart of downtown Montreal's revitalized Griffintown neighbourhood, is Griffintown – 225 Peel.

Rich in architecture, history, and life, this once industrial town is turning into a vibrant neighbourhood for young families and professionals. Strategically located in an affluent community experiencing rapid growth, this centre offers an array of amenities. Ideally located on the busy corner of Peel St and Wellington St, paired with its easy access to public transit, 225 Peel sees high walking and transit scores.

With an attractive mix of retail tenants featuring Metro, Winners, TD Bank, and SAQ, this two-level urban centre offers a complete shopping experience for the residents of this growing community.