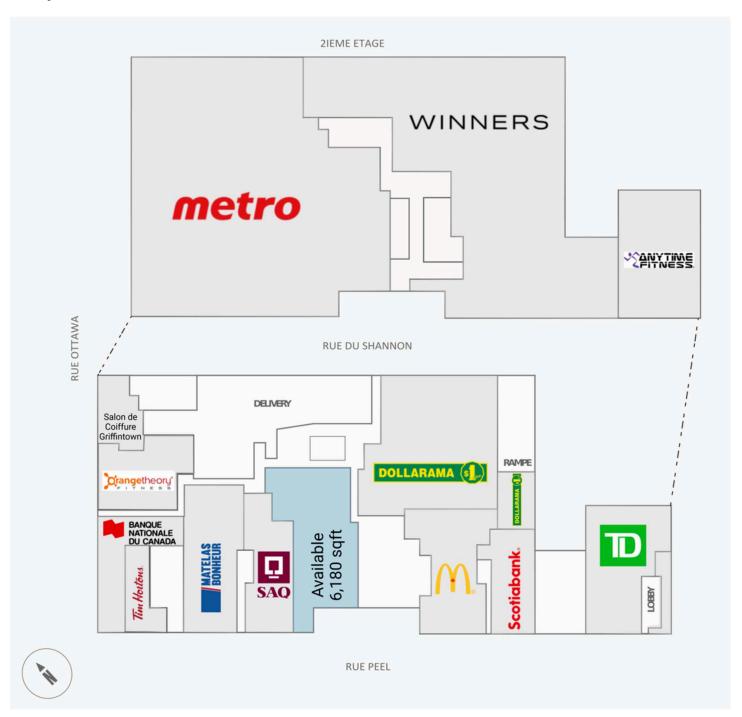

## Site plan

#### **Current Tenants**

Metro
Winners
Anytime Fitness
Salon de Coiffure
Griffintown
Orange Theory Fitness
National Bank

Tim Hortons
Matelas Bonheur
SAQ
Dollarama
McDonald's
Scotiabank
TD Canada Trust

WINNERS

### **Current Availability**

6,180 sf 20575-A02006A