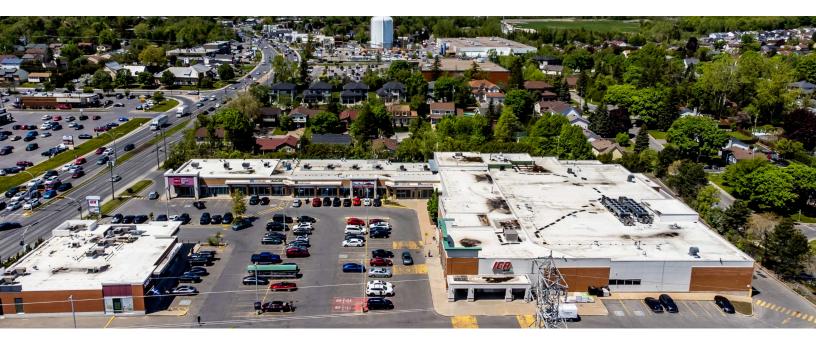

sf: 64,224

Located in close proximity, Place Kirkland, Centre Kirkland and Centre St Charles create their own retail node on the main streets of Blvd St Charles. Strategically situated between Highways 20 and 40 and on the highly trafficked Blvd St Charles, these centres offer easy accessibility and high traffic counts.

Anchored by IGA, the centre features several key tenants such as national banks, liquor stores, along with many other amenities. This is a prominent shopping destination for the affluent residents of the area and surrounding neighbourhoods.