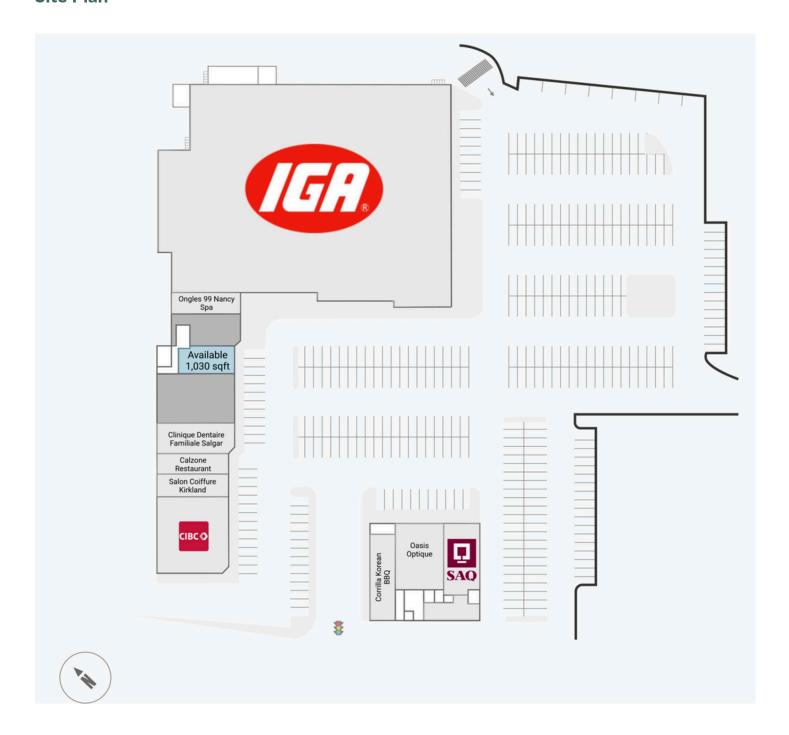

### **Site Plan**

Availability: 1,030 sf

**Leasing Manager FCR Leasing** Spence Goodwin fcr.ca Spence.Goodwin4@fcr.caleasing@fcr.ca 514-252-2914 403.257.6888

|     |                  | 1km       | 3km       | 5km       |
|-----|------------------|-----------|-----------|-----------|
| (E) | Household Income | \$149,671 | \$134,078 | \$143,085 |
| 200 | Households       | 2,481     | 26,113    | 52,655    |
| coj | Population       | 7,400     | 73,265    | 147,760   |

#### **Current Tenants**

IGA
Salon Coiffure Kirkland
Calzone Restaurant
CIBC
Brews & Blondes Studio de
Coiffure

Ongles 99 Nancy Spa

Clinique Dentaire Familiale Salgar AQRCB SAQ Oasis Optique Corrilla Korean BBQ

## **Current Availability**

1,030 sf 30400-A01017A