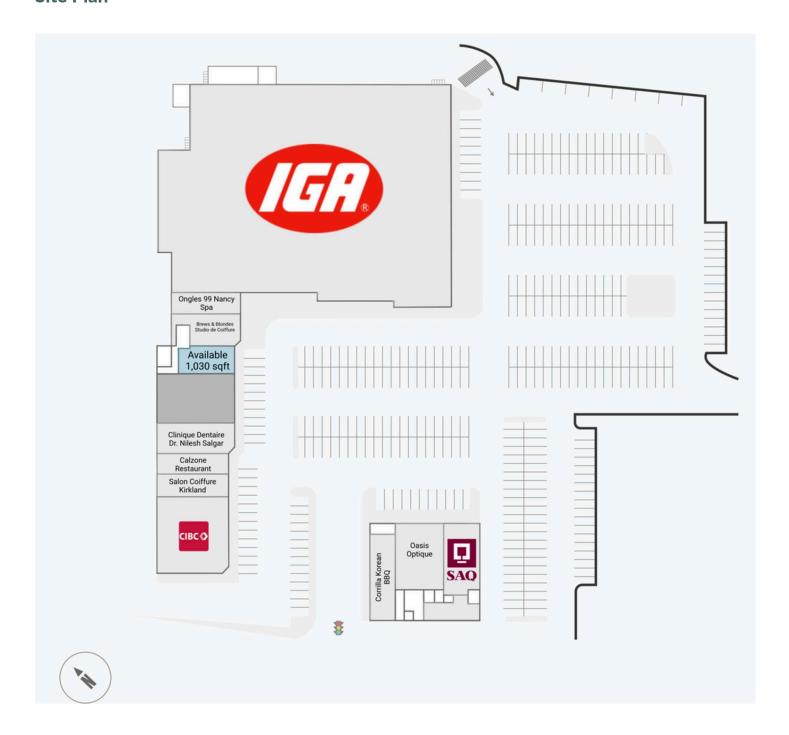

### Site Plan

#### **Current Tenants**

IGA
Salon Coiffure Kirkland
Calzone Restaurant
CIBC
Brews & Blondes Studio de
Coiffure
Ongles 99 Nancy Spa

Clinique Dentaire Dr. Nilesh Salgar AQRCB SAQ Oasis Optique Corrilla Korean BBQ

Availability: 1,030 sf

Leasing ManagerFCR LeasingSpence Goodwinfcr.caSpence.Goodwin4@fcr.caleasing@fcr.ca514-252-2914403.257.6888

|     |                  | 1km       | 3km       | 5km       |
|-----|------------------|-----------|-----------|-----------|
| (E) | Household Income | \$149,671 | \$134,078 | \$143,085 |
| 200 | Households       | 2,481     | 26,113    | 52,655    |
| coj | Population       | 7,400     | 73,265    | 147,760   |

## **Current Availability**

1,030 sf 30400-A01017A