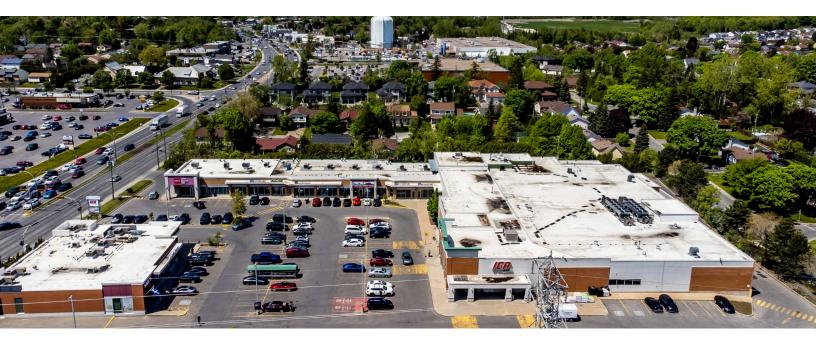

Located in close proximity, Place Kirkland, Centre Kirkland and Centre St Charles create their own retail node on the main streets of Blvd St Charles. Strategically situated between Highways 20 and 40 and on the highly trafficked Blvd St Charles, these centres offer easy accessibility and high traffic counts.

Anchored by IGA, the centre features several key tenants such as national banks, liquor stores, along with many other amenities. This is a prominent shopping destination for the affluent residents of the area and surrounding neighbourhoods.