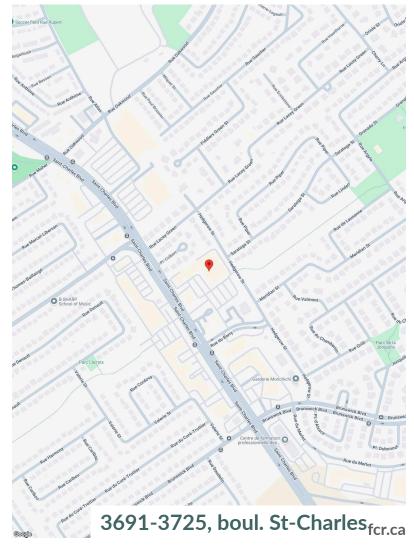

Located in close proximity, Place Kirkland, Centre Kirkland and Centre St Charles create their own retail node on the main streets of Blvd St Charles. Strategically situated between Highways 20 and 40 and on the highly trafficked Blvd St Charles, these centres offer easy accessibility and high traffic counts.

Anchored by IGA, the centre features several key tenants such as national banks, liquor stores, along with many other amenities. This is a prominent shopping destination for the affluent residents of the area and surrounding neighbourhoods.

Availability: 1,030 sf

Leasing ManagerFCR LeasingSpence Goodwinfcr.caSpence.Goodwin4@fcr.caleasing@fcr.ca514-252-2914403.257.6888









|     |                  | 1km       | 3km       | 5km       |
|-----|------------------|-----------|-----------|-----------|
| (E) | Household Income | \$149,671 | \$134,078 | \$143,085 |
| 200 | Households       | 2,481     | 26,113    | 52,655    |
| coj | Population       | 7,400     | 73,265    | 147,760   |





Traffic Count

Boul Saint-Charles/ Rue Du Barry : 40,800



Walk Score 82



Transit Score





### Site Plan







#### **Current Tenants**

IGA
Salon Coiffure Kirkland
Calzone Restaurant
CIBC
Brews & Blondes Studio de
Coiffure
Ongles 99 Nancy Spa

Clinique Dentaire Dr. Nilesh Salgar AQRCB SAQ Oasis Optique Corrilla Korean BBQ







## **Current Availability**

1,030 sf 30400-A01017A

## **Contact**



Spence Goodwin Leasing Manager Spence.Goodwin4@fcr.ca 514-252-2