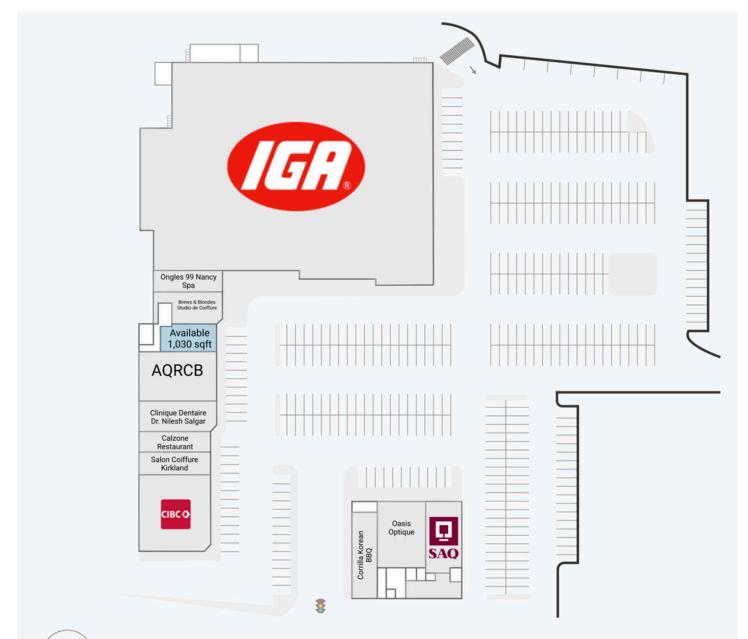

Place Kirkland 3691-3725, boul. St-Charles

Site Plan

#### Site Plan

**Place Kirkland** 3691-3725, boul. St-Charles Kirkland, QC 09/02/2025

## **Current Tenants**

IGA Salon Coiffure Kirkland Calzone Restaurant CIBC Brews & Blondes Studio de Coiffure Ongles 99 Nancy Spa Clinique Dentaire Dr. Nilesh Salgar AQRCB SAQ Oasis Optique Corrilla Korean BBQ

## **Current Availability**

1,030 sf 30400-A01017A