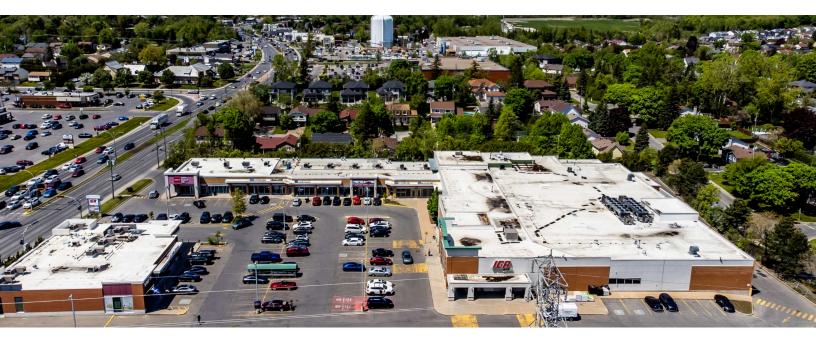

#### Place Kirkland Kirkland, QC

sf: 64,224

Located in close proximity, Place Kirkland, Centre Kirkland and Centre St Charles create their own retail node on the main streets of Blvd St Charles. Strategically situated between Highways 20 and 40 and on the highly trafficked Blvd St Charles, these centres offer easy accessibility and high traffic counts.

Anchored by IGA, the centre features several key tenants such as national banks, liquor stores, along with many other amenities. This is a prominent shopping destination for the affluent residents of the area and surrounding neighbourhoods.