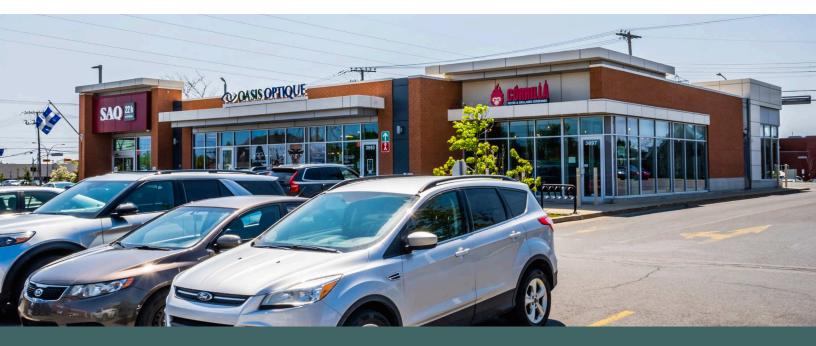

## **Current Tenants**

IGA Salon Coiffure Kirkland Calzone Restaurant CIBC Brews & Blondes Studio de Coiffure Ongles 99 Nancy Spa Clinique Dentaire Dr. Nilesh Salgar AQRCB SAQ Oasis Optique Corrilla Korean BBQ

#### Availability: 1,030 sf

Leasing ManagerFCR LeasingSpence Goodwinfcr.caSpence.Goodwin4@fcr.caleasing@fcr.ca514-252-2914403.257.6888

3691-3725, boul. St-Charles<sub>fcr.ca</sub>