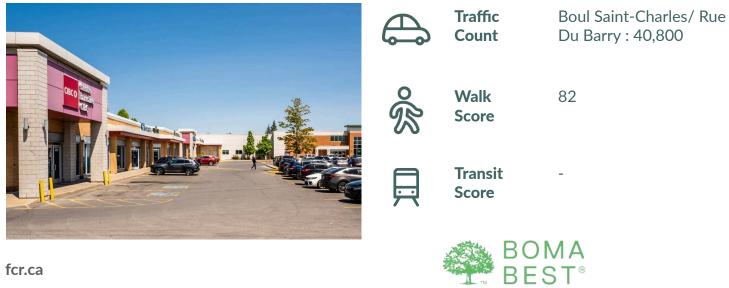

#### Place Kirkland Kirkland, QC

sf: 64,224

Located in close proximity, Place Kirkland, Centre Kirkland and Centre St Charles create their own retail node on the main streets of Blvd St Charles. Strategically situated between Highways 20 and 40 and on the highly trafficked Blvd St Charles, these centres offer easy accessibility and high traffic counts.