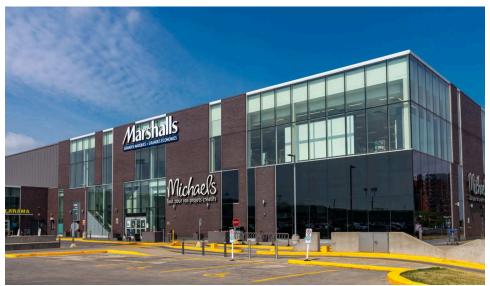

# Place Viau

Saint Leonard, QC

sf: 225,037

Situated in the eastern portion of the island of Montreal in the Saint-Leonard neighbourhood is First Capital's Place Viau.

Architecturally bold with glass panels, Place Viau boasts a contemporary reflection of style and grace. Anchored by a 100,000 sf urban Walmart Superstore, a 30,000 sf Marshalls, a 23,000 sf Michaels and a 10,100 sf Dollarama, this shopping destination is conveniently situated on the busy thoroughfare of Boulevard Viau, just off Highway 40, and offers great exposure to daily commuter traffic.

FCR Management Services
Econofitness
Kuto Comptoir a Tartares
Rogers Planete Mobile
Istanbul Gunes Kebab
Ongles Atelier GQ
Clinique Medicale Mieux
Etre
Dollarama
Michaels
Marshall's