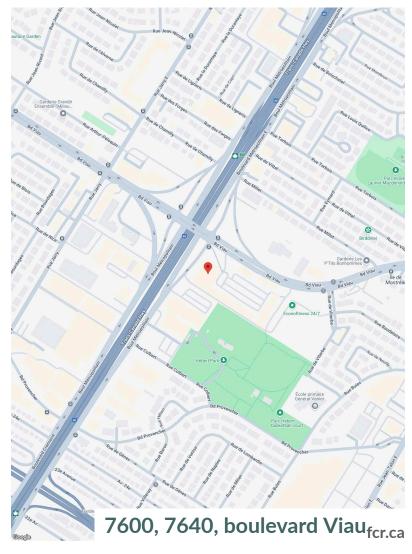

s family-oriented shopping destination services the many growing neighbourhoods in the surrounding areas, with over 573,500 residents within a 5km radius.

FCR has submitted a rezoning application for a Mixed-use high density project at Place Viau, Montreal, on lands adjacent to our shopping centre.

The proposal consists of 565,000 square feet of density over five buildings ranging in height from 6 to 10 storeys.

The 500 unit project is designed to be an integrated urban neighbourhood, complete with internal streets, a community plaza and pedestrian links to retail services at our shopping centre, an adjacent park with sport facilities and a future subway station that will be within walking distance.

514-241-5374

**FCR Leasing** 

philip.haralambides@fcr.caleasing@fcr.ca 403.257.6888









|        |                  | 1km      | 3km      | 5km      |
|--------|------------------|----------|----------|----------|
| (B)    | Household Income | \$71,348 | \$74,418 | \$76,888 |
| 200    | Households       | 9,514    | 91,207   | 266,474  |
| දිරිට් | Population       | 22,964   | 211,147  | 574,095  |





Traffic Count

Hwy 40/ Boul Pie-IX : 88,553



Walk Score 76



Transit Score

68







#### **Site Plan**





### Place Viau 7600, 7640, boulevard Viau

Saint Leonard, QC 06/08/2025

#### **Current Tenants**

Walmart
MONT TACOS
First Capital REIT
CLINIQUE DENTAIRE
PLACE VIAU
Beaute Fery Beauty
Real Fruit Bubble Tea
King of Kings Barber Shop
Shop Sante
Le Dejeuner Cosmopolitain

Fenetres Magistral

FCR Management Services
Econofitness
Kuto Comptoir a Tartares
Rogers