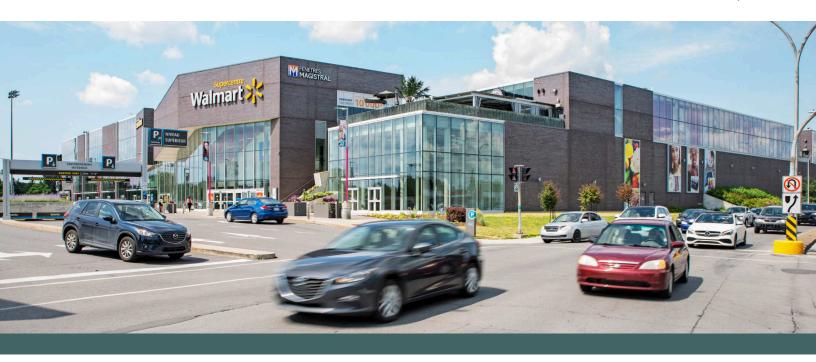

# Place Viau

Saint Leonard, QC

sf: 225,037

Situated in the eastern portion of the island of Montreal in the Saint-Leonard neighbourhood is First Capital's Place Viau.

Architecturally bold with glass panels, Place Viau boasts a contemporary reflection of style and grace. Anchored by a 100,000 sf urban Walmart Superstore, a 30,000 sf Marshalls, a 23,000 sf Michaels and a 10,100 sf Dollarama, this shopping destination is conveniently situated on the busy thoroughfare of Boulevard Viau, just off Highway 40, and offers great exposure to daily commuter traffic.