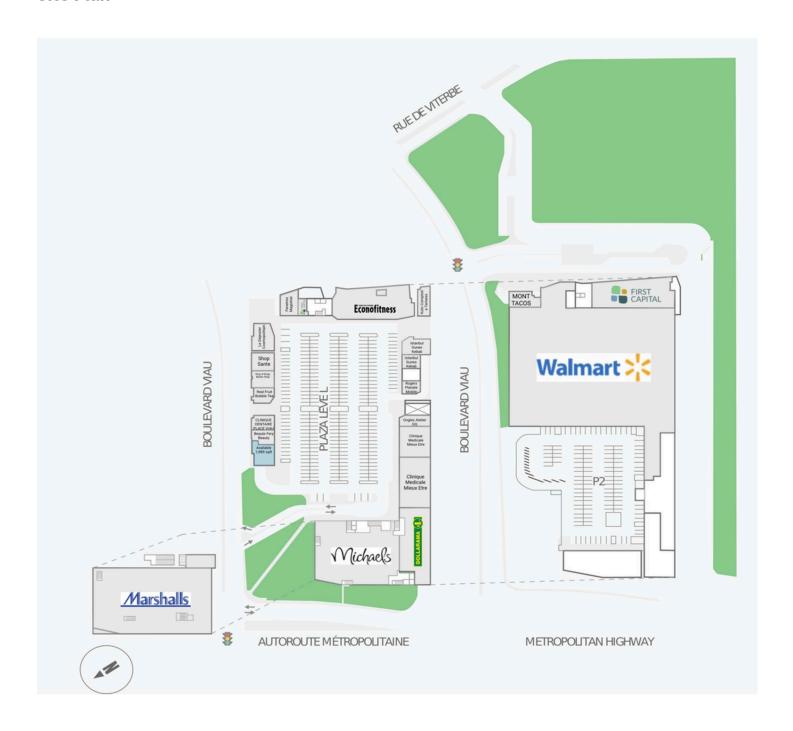

#### **Site Plan**

#### **Current Tenants**

Walmart
MONT TACOS
First Capital REIT
CLINIQUE DENTAIRE
PLACE VIAU
Beaute Fery Beauty
Real Fruit Bubble Tea
King of Kings Barber Shop
Shop Sante
Le Dejeuner Cosmopolitain

Fenetres Magistral

FCR Management Services
Econofitness
Kuto Comptoir a Tartares
Rogers Planete Mobile
Istanbul Gunes Kebab
Ongles Atelier GQ
Clinique Medicale Mieux
Etre
Dollarama
Michaels
Marshall's

## **Current Availability**

1,989 sf 20170-C01001A