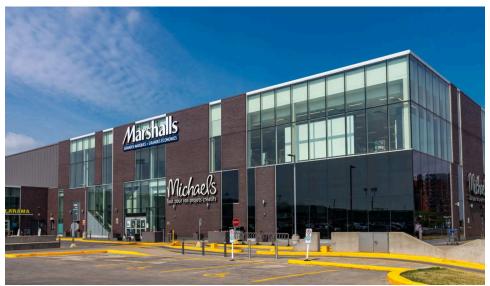

# **Place Viau**

Saint Leonard, QC

sf: 225,037

Situated in the eastern portion of the island of Montreal in the Saint-Leonard neighbourhood is First Capital's Place Viau.

Architecturally bold with glass panels, Place Viau boasts a contemporary reflection of style and grace. Anchored by a 100,000 sf urban Walmart Superstore, a 30,000 sf Marshalls, a 23,000 sf Michaels and a 10,100 sf Dollarama, this shopping destination is conveniently situated on the busy thoroughfare of Boulevard Viau, just off Highway 40, and offers great exposure to daily commuter traffic.