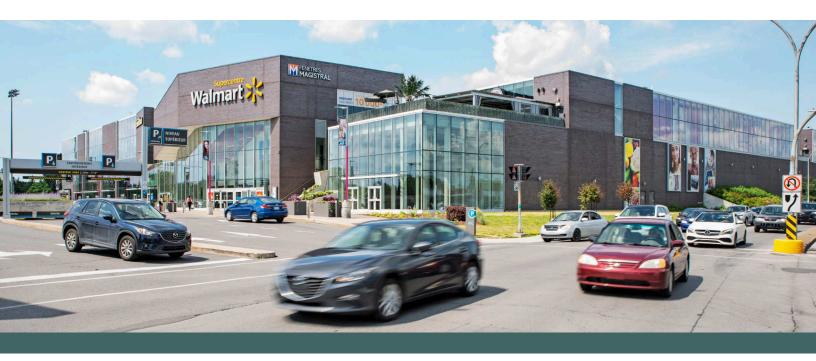

# **Place Viau**

Saint Leonard, QC

sf: 225,037

Situated in the eastern portion of the island of Montreal in the Saint-Leonard neighbourhood is First Capital's Place Viau.

Architecturally bold with glass panels, Place Viau boasts a contemporary reflection of style and grace. Anchored by a 100,000 sf urban Walmart Superstore, a 30,000 sf Marshalls, a 23,000 sf Michaels and a 10,100 sf Dollarama, this shopping destination is conveniently situated on the busy thoroughfare of Boulevard Viau, just off Highway 40, and offers great exposure to daily commuter traffic.