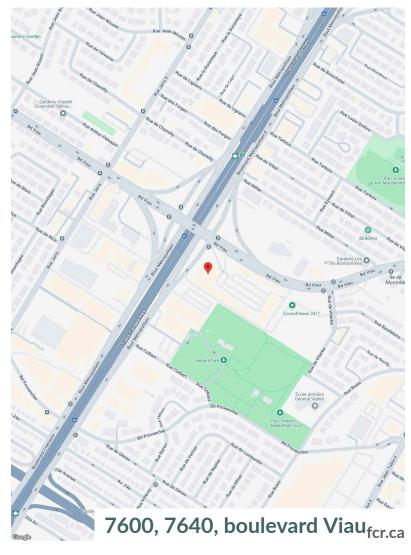

s family-oriented shopping destination services the many growing neighbourhoods in the surrounding areas, with over 573,500 residents within a 5km radius.

FCR has submitted a rezoning application for a Mixed-use high density project at Place Viau, Montreal, on lands adjacent to our shopping centre.

The proposal consists of 565,000 square feet of density over five buildings ranging in height from 6 to 10 storeys.

The 500 unit project is designed to be an integrated urban neighbourhood, complete with internal streets, a community plaza and pedestrian links to retail services at our shopping centre, an adjacent park with sport facilities and a future subway station that will be within walking distance.

514-241-5374

**FCR Leasing** 

philip.haralambides@fcr.caleasing@fcr.ca 403.257.6888









|        |                  | 1km      | 3km      | 5km      |
|--------|------------------|----------|----------|----------|
| (B)    | Household Income | \$71,348 | \$74,418 | \$76,888 |
| 200    | Households       | 9,514    | 91,207   | 266,474  |
| දිරිට් | Population       | 22,964   | 211,147  | 574,095  |





Traffic Count

Hwy 40/ Boul Pie-IX : 88,553



Walk Score 76



Transit Score

68







#### **Site Plan**





### **Place Viau** 7600, 7640, boulevard Viau

Saint Leonard, QC 05/07/2025

#### **Current Tenants**

Walmart
MONT TACOS
First Capital REIT
CLINIQUE DENTAIRE
PLACE VIAU
Beaute Fery Beauty
Real Fruit Bubble Tea
King of Kings Barber Shop
Shop Sante
Le Dejeuner Cosmopolitain

Fenetres Magistral

FCR Management Services
Econofitness
Kuto Comptoir a Tartares
Ro