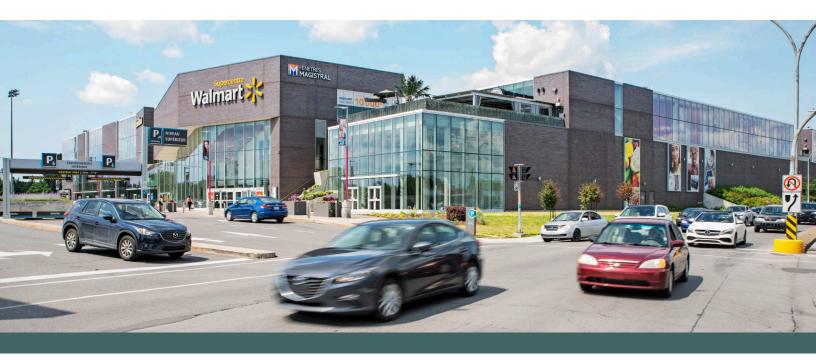

# Place Viau

Saint Leonard, QC

sf: 225,037

Situated in the eastern portion of the island of Montreal in the Saint-Leonard neighbourhood is First Capital's Place Viau.

Architecturally bold with glass panels, Place Viau boasts a contemporary reflection of style and grace. Anchored by a 100,000 sf urban Walmart Superstore, a 30,000 sf Marshalls, a 23,000 sf Michaels and a 10,100 sf Dollarama, this shopping destination is conveniently situated on the busy thoroughfare of Boulevard Viau, just off Highway 40, and offers great exposure to daily commuter traffic.