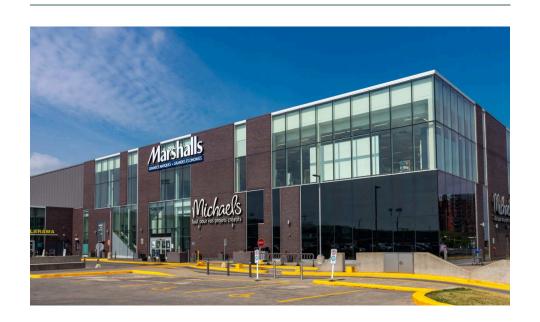

# Place Viau

Saint Leonard, QC

sf: 225,037

Situated in the eastern portion of the island of Montreal in the Saint-Leonard neighbourhood is First Capital's Place Viau.

Architecturally bold with glass panels, Place Viau boasts a contemporary reflection of style and grace. Anchored by a 100,000 sf urban Walmart Superstore, a 30,000 sf Marshalls, a 23,000 sf Michaels and a 10,100 sf Dollarama, this shopping destination is conveniently situated on the busy thoroughfare of Boulevard Viau, just off Highway 40, and offers great exposure to daily commuter traffic.