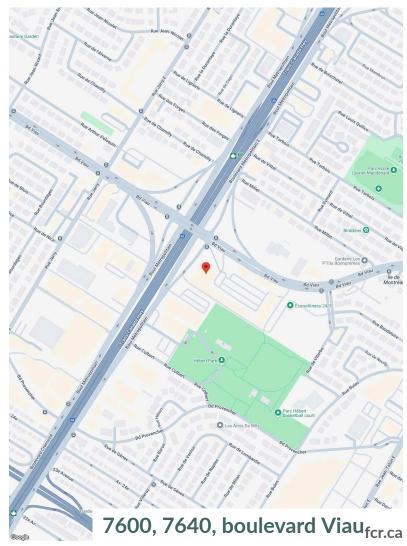

s family-oriented shopping destination services the many growing neighbourhoods in the surrounding areas, with over 573,500 residents within a 5km radius.

FCR has submitted a rezoning application for a Mixed-use high density project at Place Viau, Montreal, on lands adjacent to our shopping centre.

The proposal consists of 565,000 square feet of density over five buildings ranging in height from 6 to 10 storeys.

The 500 unit project is designed to be an integrated urban neighbourhood, complete with internal streets, a community plaza and pedestrian links to retail services at our shopping centre, an adjacent park with sport facilities and a future subway station that will be within walking distance.

514-241-5374

**FCR Leasing** 

philip.haralambides@fcr.caleasing@fcr.ca 403.257.6888









|            |                  | 1km      | 3km      | 5km      |
|------------|------------------|----------|----------|----------|
| (B)        | Household Income | \$71,348 | \$74,418 | \$76,888 |
| 200        | Households       | 9,514    | 91,207   | 266,474  |
| coj<br>Coj | Population       | 22,964   | 211,147  | 574,095  |





Traffic Count

Hwy 40/ Boul Pie-IX : 88,553



Walk Score 76



Transit Score 68







#### **Site Plan**





### Place Viau 7600, 7640, boulevard Viau

Saint Leonard, QC 06/17/2025

#### **Current Tenants**

Walmart
MONT TACOS
First Capital REIT
CLINIQUE DENTAIRE
PLACE VIAU
Beaute Fery Beauty
Real Fruit Bubble Tea
King of Kings Barber Shop
Shop Sante
Le Dejeuner Cosmopolitain

Fenetres Magistral

FCR Management Services
Econofitness
Kuto Comptoi