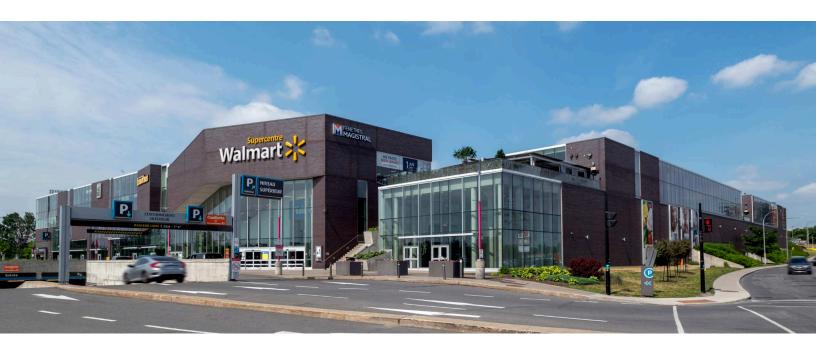

# Place Viau

Saint Leonard, QC

sf: 225,037

Situated in the eastern portion of the island of Montreal in the Saint-Leonard neighbourhood is First Capital's Place Viau.

Architecturally bold with glass panels, Place Viau boasts a contemporary reflection of style and grace. Anchored by a 100,000 sf urban Walmart Superstore, a 30,000 sf Marshalls, a 23,000 sf Michaels and a 10,100 sf Dollarama, this shopping destination is conveniently situated on the busy thoroughfare of Boulevard Viau, just off Highway 40, and offers great exposure to daily commuter traffic.