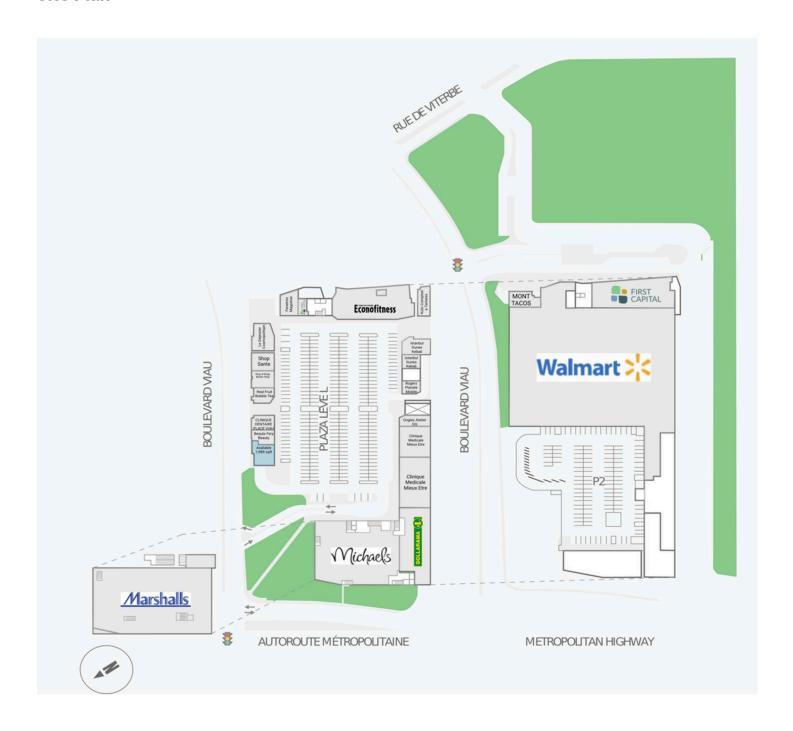

#### **Site Plan**

### Place Viau 7600, 7640, boulevard Viau

Saint Leonard, QC 06/17/2025

#### **Current Tenants**

Walmart
MONT TACOS
First Capital REIT
CLINIQUE DENTAIRE
PLACE VIAU
Beaute Fery Beauty
Real Fruit Bubble Tea
King of Kings Barber Shop
Shop Sante
Le Dejeuner Cosmopolitain

Fenetres Magistral

FCR Management Services
Econofitness
Kuto Comptoir a Tartares
Rogers Planete Mobile
Istanbul Gunes Kebab
Ongles Atelier GQ
Clinique Medicale Mieux
Etre
Dollarama
Michaels
Marshall's

## **Current Availability**

1,989 sf 20170-C01001A